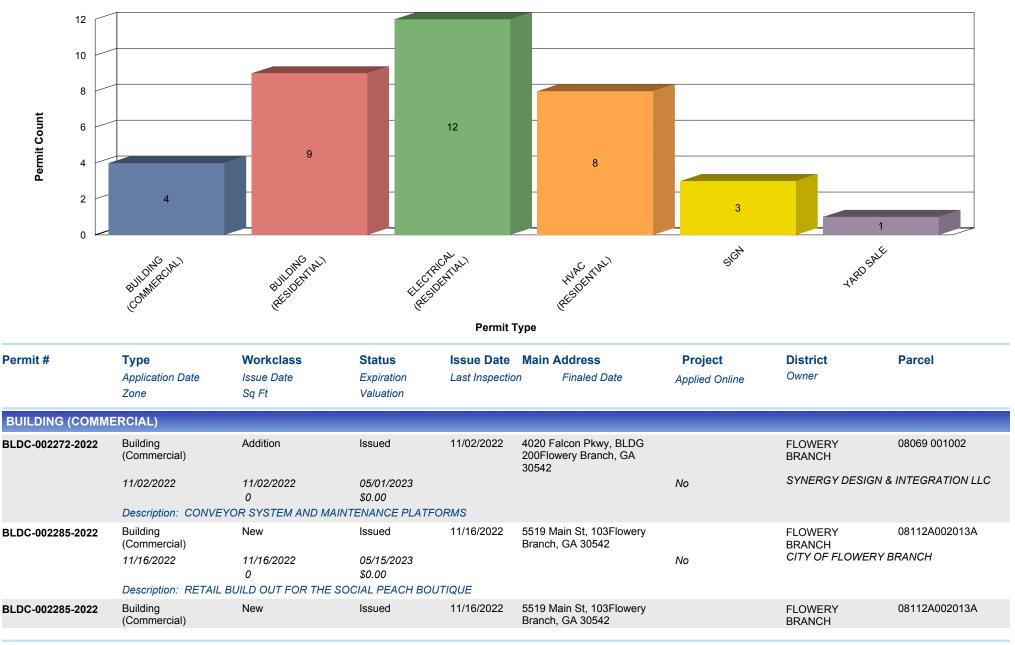

## PERMITS ISSUED BY TYPE (11/01/2022 TO 11/30/2022) FOR CITY OF FLOWERY BRANCH

|                  |                                                  | PERMIT                                    | S ISSUED                                 | BY TYPE (                           | 11/01/2022 TO 11                                          | /30/2022)                        |                   |               |
|------------------|--------------------------------------------------|-------------------------------------------|------------------------------------------|-------------------------------------|-----------------------------------------------------------|----------------------------------|-------------------|---------------|
| Permit #         | <b>Type</b><br>Application Date<br>Zone          | <b>Workclass</b><br>Issue Date<br>Sq Ft   | <b>Status</b><br>Expiration<br>Valuation | <b>Issue Date</b><br>Last Inspectio | Main Address<br>n Finaled Date                            | <b>Project</b><br>Applied Online | District<br>Owner | Parcel        |
|                  | 11/16/2022                                       | 11/16/2022<br>0<br>L BUILD OUT FOR THE S  | 05/15/2023<br>\$0.00                     |                                     |                                                           | No                               | RAMSEY HILL CC    | NTRACTING     |
| BLDC-002290-2022 | Building<br>(Commercial)                         | New                                       | Issued                                   | 11/29/2022                          | 4731 Hog Mountain Rd,<br>BFlowery Branch, GA<br>30542     |                                  | FLOWERY<br>BRANCH | 15046 000122  |
|                  | 11/29/2022<br>Description: INTERI                | 11/29/2022<br>0<br>IOR BUILD OUT OF A NEI | 05/29/2023<br>\$0.00<br>V VET CLINIC     |                                     |                                                           | No                               | R.A. HEATH CON    | STRUCTION LLC |
|                  |                                                  |                                           |                                          |                                     |                                                           | PERMITS ISSUE                    | D FOR BUILDING (C | OMMERCIAL):   |
| BUILDING (RESID  | ENTIAL)                                          |                                           |                                          |                                     |                                                           |                                  |                   |               |
| BLDR-002271-2022 | Building<br>(Residential)                        | Alteration,<br>Remodel, Repair            | Issued                                   | 11/01/2022                          | 6934 Scarlet Oak<br>WayFlowery Branch, GA<br>30542        |                                  | FLOWERY<br>BRANCH | 15047G000090  |
|                  | 11/01/2022                                       | 11/01/2022<br>0                           | 05/01/2023<br>\$0.00                     |                                     |                                                           | No                               | MERCK AND ASS     | OCIATES       |
| LDR-002271-2022  | Description: FINISH<br>Building<br>(Residential) | Alteration,<br>Remodel, Repair            | Issued                                   | 11/01/2022                          | 6934 Scarlet Oak<br>WayFlowery Branch, GA<br>30542        |                                  | FLOWERY<br>BRANCH | 15047G000090  |
|                  | 11/01/2022                                       | 11/01/2022<br>0                           | 05/01/2023<br>\$0.00                     |                                     | 30342                                                     | No                               | ERIK HETENYI      |               |
|                  | Description: FINISH<br>Building                  | BASEMENT<br>New                           | Issued                                   | 11/04/2022                          | 6970 Scenic Overlook Trce,                                |                                  |                   | 15047 002297  |
| LDR-002275-2022  | (Residential)                                    | New                                       | Issueu                                   | 11/04/2022                          | LOT 197Flowery Branch,<br>GA 30542                        |                                  | FLOWERY<br>BRANCH |               |
|                  | 11/04/2022                                       | 11/04/2022<br>0                           | 05/03/2023<br>\$0.00                     |                                     |                                                           | No                               | DAVID WEEKLY H    | IOMES         |
|                  |                                                  | INGLE FMAILY HOME LC                      |                                          |                                     |                                                           |                                  |                   |               |
| LDR-002274-2022  | Building<br>(Residential)                        | New                                       | Issued                                   | 11/04/2022                          | 6905 River Rock Dr, LOT<br>110Flowery Branch, GA<br>30542 |                                  | FLOWERY<br>BRANCH | 15047 002210  |
|                  | 11/04/2022                                       | 11/04/2022<br>0                           | 05/03/2023<br>\$0.00                     |                                     |                                                           | No                               | DAVID WEEKLY H    | IOMES         |
|                  | Description: NEW S                               | INGLE FAMILY HOME LC                      | DT 110                                   |                                     |                                                           |                                  |                   |               |
| 3LDR-002276-2022 | Building<br>(Residential)                        | Demolition                                | Issued                                   | 11/07/2022                          | 5710 Gainesville StFlowery<br>Branch, GA 30542            |                                  | FLOWERY<br>BRANCH | 08112 027043  |
|                  | 11/07/2022                                       | 11/07/2022<br>0                           | 05/08/2023<br>\$0.00                     |                                     |                                                           | Νο                               | THOMAS TYRON      | = / V Y       |
|                  | Description: DEMO                                | LITION                                    |                                          |                                     |                                                           |                                  |                   |               |

## PERMITS ISSUED BY TYPE (11/01/2022 TO 11/30/2022)

| Permit #         | Туре                                    | Workclass                      | Status                  | Issue Date      | Main Address                                                 | Project         | District                               | Parcel       |
|------------------|-----------------------------------------|--------------------------------|-------------------------|-----------------|--------------------------------------------------------------|-----------------|----------------------------------------|--------------|
|                  | Application Date<br>Zone                | lssue Date<br>Sq Ft            | Expiration<br>Valuation | Last Inspection | n Finaled Date                                               | Applied Online  | Owner                                  |              |
| BLDR-002276-2022 | Building<br>(Residential)<br>11/07/2022 | Demolition<br>11/07/2022       | lssued<br>05/08/2023    | 11/07/2022      | 5710 Gainesville StFlowery<br>Branch, GA 30542               | No              | FLOWERY<br>BRANCH<br>TONY ARNETT       | 08112 027043 |
|                  | Description: DEMOL                      | 0<br>ITION                     | \$0.00                  |                 |                                                              |                 |                                        |              |
| BLDR-002282-2022 | Building<br>(Residential)               | New                            | Issued                  | 11/14/2022      | 6933 Running Deer Ct,<br>LOT 31 ZFlowery Branch,<br>GA 30542 |                 | FLOWERY<br>BRANCH                      | 15047G000031 |
|                  | 11/14/2022                              | 11/14/2022<br>0                | 05/15/2023<br>\$0.00    |                 |                                                              | No              | ITS CONSTRUCTION                       | I INC        |
|                  | Description: NEW SI                     | NGLE FAMILY HOME L             | OT 31 Z                 |                 |                                                              |                 |                                        |              |
| 3LDR-002282-2022 | Building<br>(Residential)               | New                            | Issued                  | 11/14/2022      | 6933 Running Deer Ct,<br>LOT 31 ZFlowery Branch,<br>GA 30542 |                 | FLOWERY<br>BRANCH                      | 15047G000031 |
|                  | 11/14/2022                              | 11/14/2022<br>0                | 05/15/2023<br>\$0.00    |                 |                                                              | Νο              | AUSTIN MACKAIN                         |              |
|                  | Description: NEW SI                     | NGLE FAMILY HOME L             | OT 31 Z                 |                 |                                                              |                 |                                        |              |
| 3LDR-002286-2022 | Building<br>(Residential)               | Addition                       | Issued                  | 11/18/2022      | 6631 Trailside DrFlowery<br>Branch, GA 30542                 |                 | FLOWERY<br>BRANCH                      | 15047E000057 |
|                  | 11/18/2022                              | 11/18/2022<br>0                | 05/17/2023<br>\$0.00    |                 |                                                              | No              | AMITKUMAR PATEL                        |              |
|                  | Description: EXTEN                      | DING CURRENT DECK,             | ADDING 16X16 DE         | CK WITH CONCF   | RETE BASE                                                    |                 |                                        |              |
|                  |                                         |                                |                         |                 |                                                              | PERMITS ISSUE   | D FOR BUILDING (RE                     | SIDENTIAL):  |
| ELECTRICAL (RES  | SIDENTIAL)                              |                                |                         |                 |                                                              |                 |                                        |              |
| ELER-001655-2021 | Electrical<br>(Residential)             | New Construction               | Issued                  | 11/03/2022      | 7138 Boathouse<br>WayFlowery Branch, GA<br>30542             |                 | FLOWERY<br>BRANCH                      | 15047 001140 |
|                  | 07/16/2021                              | 11/03/2022<br>0                | 05/03/2023<br>\$0.00    |                 |                                                              | No              | TESLA ENERGY OPE                       | ERATIONS     |
|                  | Description: INSTAL                     | LATION OF ROOF-MOU             | INTED PHOTO-VOL         | TAIC SYSTEM. 2  | 4 SOLAR PANELS & 2 ENER                                      | GY STORAGE SYST | EMS (POWER WALLS)                      |              |
| ELER-001655-2021 | Electrical<br>(Residential)             | New Construction               | Issued                  | 11/03/2022      | 7138 Boathouse<br>WayFlowery Branch, GA<br>30542             |                 | FLOWERY<br>BRANCH                      | 15047 001140 |
|                  | 07/16/2021                              | 11/03/2022<br>0                | 05/03/2023<br>\$0.00    |                 |                                                              | No              | NOEL GAYLE                             |              |
|                  | Description: INSTAL                     | LATION OF ROOF-MOU             | INTED PHOTO-VOL         | TAIC SYSTEM. 2  | 4 SOLAR PANELS & 2 ENER                                      | GY STORAGE SYST | EMS (POWER WALLS)                      |              |
|                  |                                         |                                |                         |                 | 5909 Gainesville StFlowery                                   |                 |                                        | 09119 002005 |
| ELER-002277-2022 | Electrical<br>(Residential)             | Alteration,<br>Remodel, Repair | Issued                  | 11/07/2022      | Branch, GA 30542                                             |                 | FLOWERY<br>BRANCH<br><i>TRACY HURD</i> | 08118 003005 |

|                  |                                                                             |                                                                           |                                                    |                               | (11/01/2022 TO 11/                                                          |                                  |                                                            |                      |
|------------------|-----------------------------------------------------------------------------|---------------------------------------------------------------------------|----------------------------------------------------|-------------------------------|-----------------------------------------------------------------------------|----------------------------------|------------------------------------------------------------|----------------------|
| Permit #         | <b>Type</b><br>Application Date<br>Zone                                     | <b>Workclass</b><br>Issue Date<br>Sq Ft                                   | <b>Status</b><br>Expiration<br>Valuation           | Issue Date<br>Last Inspectio  | Main Address                                                                | <b>Project</b><br>Applied Online | District<br>Owner                                          | Parcel               |
|                  | Description: INSTAL<br>HEATER.                                              | L TEMP POLE, NEW 200                                                      | AMP SERVICE, 1                                     | 3 LIGHTS, 24 OU               | TLETS, 3 FANS, STOVE/ OVE                                                   | N COMBO, WASHER                  | DRYER COMBO AND 1                                          | TANKLESS WATER       |
| ELER-002277-2022 |                                                                             | Alteration,<br>Remodel, Repair<br>11/07/2022<br>0<br>L TEMP POLE, NEW 200 | lssued<br>05/08/2023<br>\$0.00<br>0 AMP SERVICE, 1 | 11/07/2022<br>3 LIGHTS, 24 OU | 5909 Gainesville StFlowery<br>Branch, GA 30542<br>TLETS, 3 FANS, STOVE/ OVE | No<br>N COMBO, WASHER            | FLOWERY<br>BRANCH<br>SOUTHERN ELECTR<br>/DRYER COMBO AND 1 |                      |
| ELER-002278-2022 | HEATER.<br>Electrical<br>(Residential)<br>11/09/2022<br>Description: INSTAL | New Construction<br>11/10/2022<br>0<br>LATION OF ROOF MOU                 | Issued<br>05/09/2023<br>\$0.00<br>NTED PV SOLAR F  | 11/10/2022<br>PANELS          | 6011 Mitchell StFlowery<br>Branch, GA 30542                                 | No                               | FLOWERY<br>BRANCH<br><i>MARISSA SABBATH</i>                | 08118 006003B        |
| ELER-002278-2022 | Electrical<br>(Residential)<br>11/09/2022<br>Description: INSTAL            | New Construction<br>11/10/2022<br>0<br>LATION OF ROOF MOU                 | Issued<br>05/09/2023<br>\$0.00<br>NTED PV SOLAR F  | 11/10/2022<br>PANELS          | 6011 Mitchell StFlowery<br>Branch, GA 30542                                 | Νο                               | FLOWERY<br>BRANCH<br><i>FREEDOM FOREVER</i>                | 08118 006003B<br>₹   |
| ELER-002284-2022 | Electrical<br>(Residential)<br>11/14/2022<br>Description: AUTOM             | Reconnect, Rewire<br>11/14/2022<br>0<br>IATIC HOME STANBY G               | lssued<br>05/15/2023<br>\$0.00<br>ENERATOR         | 11/14/2022                    | 5509 Gainesville StFlowery<br>Branch, GA 30542                              | Νο                               | FLOWERY<br>BRANCH<br><i>R.A. ELECTRIC</i>                  | 08112 019001A        |
| ELER-002284-2022 | Electrical<br>(Residential)<br>11/14/2022<br>Description: AUTOM             | Reconnect, Rewire<br>11/14/2022<br>0<br>IATIC HOME STANBY G               | lssued<br>05/15/2023<br>\$0.00<br>ENERATOR         | 11/14/2022                    | 5509 Gainesville StFlowery<br>Branch, GA 30542                              | No                               | FLOWERY<br>BRANCH<br>JOHN WATSON                           | 08112 019001A        |
| ELER-002287-2022 | Electrical<br>(Residential)<br>11/21/2022<br>Description: CHANG             | Reconnect, Rewire<br>11/21/2022<br>0<br>SED OUT BREAKER BOX               | lssued<br>05/22/2023<br>\$0.00<br>< 200 AMP        | 11/21/2022                    | 5629 Chinook CtFlowery<br>Branch, GA 30542                                  | Νο                               | FLOWERY<br>BRANCH<br>GLOBAL ONE ELECT                      | 08100A000021<br>FRIC |
| ELER-002287-2022 | Electrical<br>(Residential)<br>11/21/2022<br>Description: CHANG             | Reconnect, Rewire<br>11/21/2022<br>0<br>SED OUT BREAKER BOX               | Issued<br>05/22/2023<br>\$0.00<br>{ 200 AMP        | 11/21/2022                    | 5629 Chinook CtFlowery<br>Branch, GA 30542                                  | Νο                               | FLOWERY<br>BRANCH<br><i>LINDA LOWE</i>                     | 08100A000021         |
| ELER-002288-2022 | Electrical<br>(Residential)                                                 | New Construction                                                          | lssued                                             | 11/22/2022                    | 6772 Scarlet Oak<br>WayFlowery Branch, GA<br>30542                          |                                  | FLOWERY<br>BRANCH                                          | 15047 002176         |

| Permit #         | Туре                 | Workclass               | Status                    |                | Main Address                                 | Project           | District                   | Parcel          |
|------------------|----------------------|-------------------------|---------------------------|----------------|----------------------------------------------|-------------------|----------------------------|-----------------|
|                  | Application Date     | Issue Date              | Expiration                | Last Inspectio | n Finaled Date                               | Applied Online    | Owner                      |                 |
|                  | Zone                 | Sq Ft                   | Valuation                 |                |                                              |                   |                            |                 |
|                  | 11/22/2022           | 11/22/2022              | 05/22/2023                |                |                                              | No                | PHILLIP KAHLE              |                 |
|                  | Description: INSTALL | 0<br>ATION OF ROOF MOUI | \$0.00<br>NTED PV SOLAR F | PANELS         |                                              |                   |                            |                 |
| ELER-002288-2022 | Electrical           | New Construction        | Issued                    | 11/22/2022     | 6772 Scarlet Oak                             |                   | FLOWERY                    | 15047 002176    |
|                  | (Residential)        |                         |                           |                | WayFlowery Branch, GA                        |                   | BRANCH                     |                 |
|                  | 11/22/2022           | 11/22/2022              | 05/22/2023                |                | 30542                                        | No                | FREEDOM FOREVER            | •               |
|                  |                      | 0                       | \$0.00                    |                |                                              |                   |                            |                 |
|                  | Description: INSTALL | ATION OF ROOF MOUI      | NTED PV SOLAR F           | PANELS         |                                              |                   |                            |                 |
|                  |                      |                         |                           |                |                                              | PERMITS ISSUED FO | R ELECTRICAL (RES          | SIDENTIAL):     |
| HVAC (RESIDENTI  | AL)                  |                         |                           |                |                                              |                   |                            |                 |
| MECR-002273-2022 | HVAC (Residential)   | HVAC Changeout          | Issued                    | 11/02/2022     | 5582 Ashmoore CtFlowery                      |                   | FLOWERY                    | 08099A000189    |
|                  |                      | -                       |                           |                | Branch, GA 30542                             |                   | BRANCH                     | RANCO           |
|                  | 11/02/2022           | 11/02/2022<br>0         | 05/01/2023<br>\$0.00      |                |                                              | No                | BENARDO GARCIA-F           | RANCO           |
|                  | Description: INSTALL | ING A 2.5 TON AP TO 1   |                           | TEM            |                                              |                   |                            |                 |
| MECR-002273-2022 | HVAC (Residential)   | HVAC Changeout          | Issued                    | 11/02/2022     | 5582 Ashmoore CtFlowery                      |                   | FLOWERY                    | 08099A000189    |
|                  | 11/02/2022           | 11/02/2022              | 05/01/2023                |                | Branch, GA 30542                             | No                | BRANCH<br>ARS UNIVERSAL HE | ATING & COOLING |
|                  | 11/02/2022           | 0                       | \$0.00<br>\$0.00          |                |                                              | NO                |                            |                 |
|                  | Description: INSTALL | ING A 2.5 TON AP TO 1   | 14 SEER GAS SYS           | TEM            |                                              |                   |                            |                 |
| MECR-002270-2022 | HVAC (Residential)   | HVAC Changeout          | Issued                    | 11/07/2022     | 7227 Lake Sterling<br>BlvdFlowery Branch, GA |                   | FLOWERY<br>BRANCH          | 15047 000636    |
|                  |                      |                         |                           |                | 30542                                        |                   |                            |                 |
|                  | 10/31/2022           | 11/07/2022              | 05/08/2023                |                |                                              | No                | RYAN DAVIS                 |                 |
|                  | Description: REPLAC  | 0<br>E TWO FULL HVAC SY | \$0.00<br>STEMS           |                |                                              |                   |                            |                 |
| MECR-002270-2022 | HVAC (Residential)   | HVAC Changeout          | Issued                    | 11/07/2022     | 7227 Lake Sterling                           |                   | FLOWERY                    | 15047 000636    |
|                  |                      | -                       |                           |                | BlvdFlowery Branch, GA 30542                 |                   | BRANCH                     |                 |
|                  | 10/31/2022           | 11/07/2022              | 05/08/2023                |                | 00072                                        | No                | CASTEEL HEATING 8          | COOLING LLC     |
|                  |                      | 0                       | \$0.00                    |                |                                              |                   |                            |                 |
|                  |                      | E TWO FULL HVAC SY      |                           | 4440,0000      |                                              |                   |                            | 450471/000054   |
|                  | HVAC (Residential)   | HVAC Changeout          | Issued                    | 11/10/2022     | 6812 Bent Twig<br>WayFlowery Branch, GA      |                   | FLOWERY<br>BRANCH          | 15047K000051    |
| MECR-002279-2022 |                      |                         |                           |                | 30542                                        |                   |                            |                 |
| MECR-002279-2022 | 11/10/2022           | 11/10/2022<br>0         | 05/09/2023<br>\$0.00      |                | 30542                                        | No                | JEFFREY ROSS               |                 |

## PERMITS ISSUED BY TYPE (11/01/2022 TO 11/30/2022)

| Permit #         | <b>Type</b><br>Application Date<br>Zone | <b>Workclass</b><br>Issue Date<br>Sq Ft | <b>Status</b><br>Expiration<br>Valuation | Issue Date<br>Last Inspectio |                                                  | <b>Project</b><br>Applied Online | District<br>Owner                    | Parcel                        |
|------------------|-----------------------------------------|-----------------------------------------|------------------------------------------|------------------------------|--------------------------------------------------|----------------------------------|--------------------------------------|-------------------------------|
| MECR-002279-2022 | HVAC (Residential)                      | HVAC Changeout                          | lssued<br>05/09/2023                     | 11/10/2022                   | 6812 Bent Twig<br>WayFlowery Branch, GA<br>30542 | No                               | FLOWERY<br>BRANCH<br>CASTEEL HEATING | 15047K000051<br>& COOLING LLC |
|                  | Description: REPLACE                    | 0                                       | \$0.00                                   |                              |                                                  |                                  |                                      |                               |
| MECR-002289-2022 | HVAC (Residential)                      | HVAC Changeout                          | Issued                                   | 11/28/2022                   | 6344 Boat Shoal LnFlowery<br>Branch, GA 30542    |                                  | FLOWERY<br>BRANCH                    | 08118B000062                  |
|                  | 11/28/2022                              | 11/28/2022<br>0                         | 05/29/2023<br>\$0.00                     |                              |                                                  | No                               | MARIE DEAN                           |                               |
|                  | Description: REPLACE                    | EHVAC SYSTEM                            |                                          |                              |                                                  |                                  |                                      |                               |
| MECR-002289-2022 | HVAC (Residential)                      | HVAC Changeout                          | Issued                                   | 11/28/2022                   | 6344 Boat Shoal LnFlowery<br>Branch, GA 30542    |                                  | FLOWERY<br>BRANCH                    | 08118B000062                  |
|                  | 11/28/2022                              | 11/28/2022<br>0                         | 05/29/2023<br>\$0.00                     |                              |                                                  | No                               | CASTEEL HEATING                      | & COOLING LLC                 |
|                  | Description: REPLACE                    | E HVAC SYSTEM                           |                                          |                              |                                                  |                                  |                                      |                               |
|                  |                                         |                                         |                                          |                              |                                                  |                                  |                                      |                               |

## PERMITS ISSUED FOR HVAC (RESIDENTIAL): 8

| SIGN             |                      |                     |                      |               |                                                                    |          |                   |                      |
|------------------|----------------------|---------------------|----------------------|---------------|--------------------------------------------------------------------|----------|-------------------|----------------------|
| SIGN-002280-2022 | Sign                 | Temporary           | Issued               | 11/10/2022    | 6488 Spout Springs<br>RdFlowery Branch, GA<br>30542                |          | FLOWERY<br>BRANCH | 15047 000665         |
|                  | 11/10/2022           | 11/10/2022<br>0     | 12/12/2022<br>\$0.00 |               |                                                                    | No       | HALL COUNTY       |                      |
|                  | Description: BANNER  | FOR DILETTO BAKERY  | (30 DAYS)            |               |                                                                    |          |                   |                      |
| SIGN-002280-2022 | Sign                 | Temporary           | Issued               | 11/10/2022    | 6488 Spout Springs<br>RdFlowery Branch, GA<br>30542                |          | FLOWERY<br>BRANCH | 15047 000665         |
|                  | 11/10/2022           | 11/10/2022<br>0     | 12/12/2022<br>\$0.00 |               |                                                                    | No       | SIERDEC ENTERPR   | ISES LLC dba TIME OF |
|                  | Description: BANNER  | FOR DILETTO BAKERY  | (30 DAYS)            |               |                                                                    |          |                   |                      |
| SIGN-002283-2022 | Sign                 | Wall Sign           | Issued               | 11/14/2022    | 4020 Falcon Pkwy, BLDG<br>200 SUITE 100Flowery<br>Branch, GA 30542 |          | FLOWERY<br>BRANCH | 08069 001002         |
|                  | 11/14/2022           | 11/14/2022<br>0     | 05/15/2023<br>\$0.00 |               |                                                                    | No       | FASTSIGNS         |                      |
|                  | Description: INSTALL | TWO FABRICATED ILLU |                      | EL LIT LOGO / | LETTERS FOR ZEBRA TECHN                                            | IOLOGIES |                   |                      |

PERMITS ISSUED FOR SIGN: 3

YARD SALE

| Permit #         | <b>Type</b><br>Application Date<br>Zone | Workclass<br>Issue Date<br>Sq Ft | <b>Status</b><br>Expiration<br>Valuation | Issue Date<br>Last Inspection | Main Address                                         | <b>Project</b><br>Applied Online | District<br>Owner | Parcel                                  |
|------------------|-----------------------------------------|----------------------------------|------------------------------------------|-------------------------------|------------------------------------------------------|----------------------------------|-------------------|-----------------------------------------|
|                  |                                         | •                                |                                          | 11/10/2022                    | 5050 Nouthern Deint                                  |                                  |                   | 000000000000000000000000000000000000000 |
| YARD-002281-2022 | Yard Sale                               | Yard Sale                        | Issued                                   | 11/10/2022                    | 5658 Newberry Point<br>DrFlowery Branch, GA<br>30542 |                                  | FLOWERY<br>BRANCH | 08099A000030                            |
|                  | 11/10/2022                              | 11/10/2022<br>0                  | 11/14/2022<br>\$0.00                     |                               |                                                      | No                               | BECKY TAYLOR      |                                         |
|                  | Description: YARD S                     | SALE PERMIT FOR 11               | /12/2022-11/13/2022                      |                               |                                                      |                                  |                   |                                         |