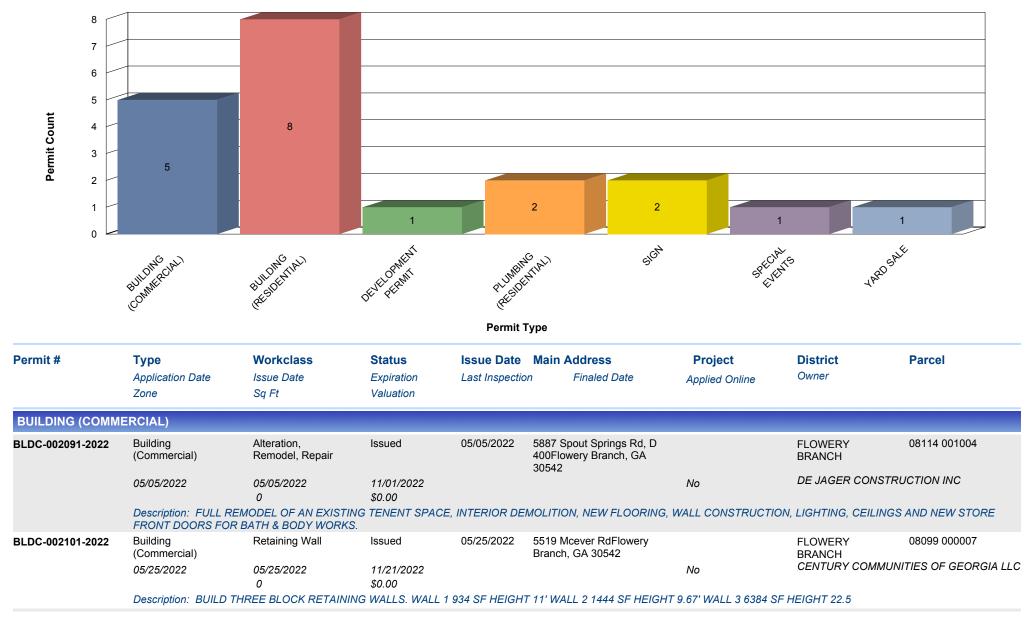

#### PERMITS ISSUED BY TYPE (05/01/2022 TO 05/31/2022) FOR CITY OF FLOWERY BRANCH

## PERMITS ISSUED BY TYPE (05/01/2022 TO 05/31/2022)

| Permit #         | <b>Type</b> Application Date Zone                                               | Workclass<br>Issue Date<br>Sq Ft                    | Status<br>Expiration<br>Valuation                 | Issue Date Last Inspectio   | Main Address<br>n Finaled Date                                         | <b>Project</b> Applied Online     | <b>District</b> Owner                                       | Parcel                      |
|------------------|---------------------------------------------------------------------------------|-----------------------------------------------------|---------------------------------------------------|-----------------------------|------------------------------------------------------------------------|-----------------------------------|-------------------------------------------------------------|-----------------------------|
| BLDC-002101-2022 | Building<br>(Commercial)<br>05/25/2022<br>Description: BUILD TH                 | Retaining Wall  05/25/2022  0  IREE BLOCK RETAINING | Issued<br>11/21/2022<br>\$0.00<br>G WALLS. WALL 1 | 05/25/2022<br>934 SF HEIGHT | 5519 Mcever RdFlowery<br>Branch, GA 30542                              | <b>No</b><br>9.67' WALL 3 6384 SF | FLOWERY<br>BRANCH<br>REINFORCED WALL<br>HEIGHT 22.5         | 08099 000007<br>SYSTEMS LLC |
| BLDC-002103-2022 | Building<br>(Commercial)<br>05/26/2022<br>Description: INSTALLA<br>CARTON FLOW. | New  05/26/2022  0 ATION OF SELECTIVE P             | Issued<br>11/22/2022<br>\$0.00<br>ALLET RACKINGS  | 05/26/2022<br>IN 1 AREA OF  | 4020 Falcon PkwyFlowery<br>Branch, GA 30542<br>THE WAREHOUSE WITH 5 TO | No<br>10 BEAM LEVELS PE           | FLOWERY<br>BRANCH<br>PREGD FLOWERY B<br>R BAY AND 4 BEAM LE |                             |
| BLDC-002103-2022 | Building<br>(Commercial)<br>05/26/2022                                          | New  05/26/2022  0 ATION OF SELECTIVE P             | Issued<br>11/22/2022<br>\$0.00<br>ALLET RACKINGS  | 05/26/2022<br>IN 1 AREA OF  | 4020 Falcon PkwyFlowery<br>Branch, GA 30542<br>THE WAREHOUSE WITH 5 TO | No<br>10 BEAM LEVELS PE           | FLOWERY<br>BRANCH<br>TABOR STORAGE S<br>R BAY AND 4 BEAM LE |                             |