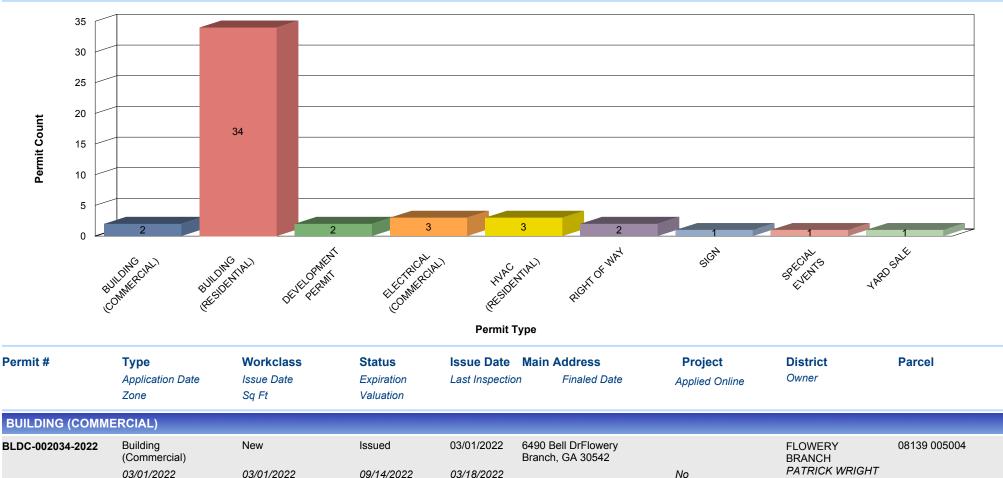

#### PERMITS ISSUED BY TYPE (03/01/2022 TO 03/31/2022) FOR CITY OF FLOWERY BRANCH

PERMITS ISSUED FOR BUILDING (COMMERCIAL):

**FLOWERY** 

ARCO BUILDING SERVICES

**BRANCH** 

BLDC-002034-2022

Building

(Commercial)

| Permit #         | <b>Type</b> Application Date Zone | Workclass<br>Issue Date<br>Sq Ft | Status<br>Expiration<br>Valuation | Issue Date Last Inspection | Main Address<br>n Finaled Date                          | <b>Project</b> Applied Online | <b>District</b> Owner | Parcel         |
|------------------|-----------------------------------|----------------------------------|-----------------------------------|----------------------------|---------------------------------------------------------|-------------------------------|-----------------------|----------------|
|                  | Description: NEW CON              | ISTRUCTION TOWNHO                | ME LOT 17                         |                            |                                                         |                               |                       |                |
| BLDR-002057-2022 | Building<br>(Residential)         | New                              | Issued                            | 03/17/2022                 | 5615 Pine St, LOT<br>13Flowery Branch, GA<br>30542      |                               | FLOWERY<br>BRANCH     | 08112 023001   |
|                  | 03/17/2022                        | 03/17/2022<br>0                  | 09/13/2022<br>\$0.00              |                            |                                                         | No                            | HERITAGE GROUP H      | OMES           |
|                  | Description: NEW CON              | ISTRUCTION TOWNHO                | ME LOT 13                         |                            |                                                         |                               |                       |                |
| BLDR-002065-2022 | Building<br>(Residential)         | Addition                         | Issued                            | 03/21/2022                 | 6730 Blue Heron<br>WayFlowery Branch, GA<br>30542       |                               | FLOWERY<br>BRANCH     | 15047H000004   |
|                  | 03/21/2022                        | 03/21/2022<br>0                  | 09/19/2022<br>\$0.00              |                            |                                                         | No                            | CHRISTOPHER FLET      | CHER           |
|                  | Description: FINISHING            | G BASEMENT                       |                                   |                            |                                                         |                               |                       |                |
| BLDR-002066-2022 | Building<br>(Residential)         | Alteration,<br>Remodel, Repair   | Issued                            | 03/21/2022                 | 6770 Star Gaze CtFlowery<br>Branch, GA 30542            |                               | FLOWERY<br>BRANCH     | 15047 002022   |
|                  | 03/21/2022                        | 03/21/2022<br>0                  | 09/26/2022<br>\$0.00              | 03/28/2022                 |                                                         | No                            | SABRINA VICCHRILL     |                |
|                  | Description: BASEMEN              | IT REMODEL                       |                                   |                            |                                                         |                               |                       |                |
| BLDR-002066-2022 | Building<br>(Residential)         | Alteration,<br>Remodel, Repair   | Issued                            | 03/21/2022                 | 6770 Star Gaze CtFlowery<br>Branch, GA 30542            |                               | FLOWERY<br>BRANCH     | 15047 002022   |
|                  | 03/21/2022                        | 03/21/2022                       | 09/26/2022<br>\$0.00              | 03/28/2022                 |                                                         | No                            | 3C DESIGN BUILD       |                |
|                  | Description: BASEMEN              |                                  |                                   |                            |                                                         |                               |                       |                |
| BLDR-002011-2022 | Building<br>(Residential)         | New                              | Issued                            | 03/24/2022                 | 6103 Hoot Owl Ln, LOT<br>202Flowery Branch, GA<br>30542 |                               | FLOWERY<br>BRANCH     | 08111 003002   |
|                  | 01/27/2022                        | 03/24/2022<br>0                  | 09/21/2022<br>\$0.00              |                            |                                                         | No                            | D R HORTON INC        |                |
|                  | Description: NEW SING             | GLE FAMILY HOME LOT              | 202                               |                            |                                                         |                               |                       |                |
| BLDR-002012-2022 | Building<br>(Residential)         | New                              | Issued                            | 03/24/2022                 | 6107 Hoot Owl Ln, LOT<br>203Flowery Branch, GA<br>30542 |                               | FLOWERY<br>BRANCH     | 08111 003002   |
|                  | 01/27/2022                        | 03/24/2022<br>0                  | 09/21/2022<br>\$0.00              |                            | 00072                                                   | No                            | D R HORTON INC        |                |
|                  | Description: NEW SING             | GLE FAMILY HOME LOT              |                                   |                            |                                                         |                               |                       |                |
|                  | •                                 |                                  |                                   |                            |                                                         | PERMITS ISSUED                | FOR BUILDING (RES     | SIDENTIAL): 34 |
|                  |                                   |                                  |                                   |                            |                                                         | I LINIII I O IOOOLD           | · CIT DOILDING (INC   | DENTIAL). 34   |