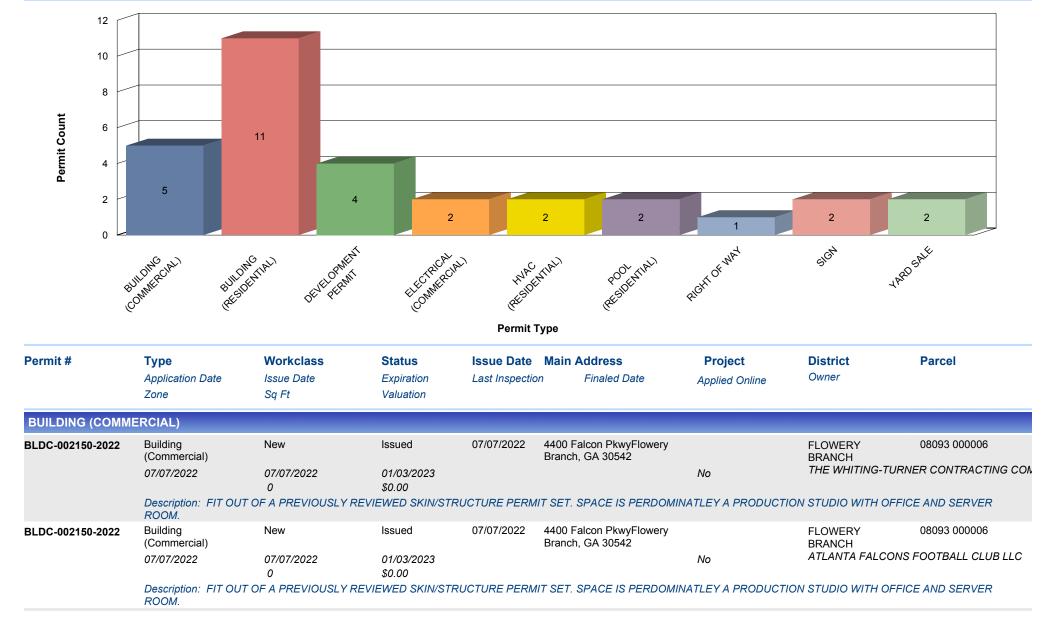

#### PERMITS ISSUED BY TYPE (07/01/2022 TO 07/31/2022) FOR CITY OF FLOWERY BRANCH



| Permit #         | <b>Type</b> Application Date Zone | Workclass<br>Issue Date<br>Sq Ft | Status<br>Expiration<br>Valuation | Issue Date Last Inspection |                                                    | <b>Project</b> Applied Online | <b>District</b> Owner | Parcel         |
|------------------|-----------------------------------|----------------------------------|-----------------------------------|----------------------------|----------------------------------------------------|-------------------------------|-----------------------|----------------|
| BLDC-002152-2022 | Building<br>(Commercial)          | Alteration,<br>Remodel, Repair   | Issued                            | 07/07/2022                 | 4610 Elk Ridge Ct,<br>BFlowery Branch, GA<br>30542 |