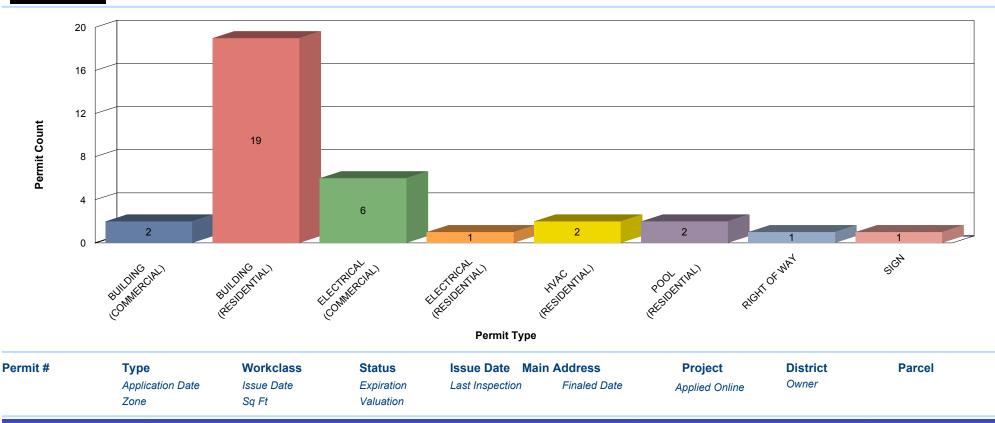

#### PERMITS ISSUED BY TYPE (01/01/2022 TO 01/31/2022) FOR CITY OF FLOWERY BRANCH

| remit #          | Application Date Zone                      | Issue Date<br>Sq Ft | Expiration Valuation | Last Inspection | on Finaled Date                                          | Applied Online | Owner             | raicei       |  |  |
|------------------|--------------------------------------------|---------------------|----------------------|-----------------|----------------------------------------------------------|----------------|-------------------|--------------|--|--|
| BUILDING (COMM   | ERCIAL)                                    |                     |                      |                 |                                                          |                |                   |              |  |  |
| BLDC-002002-2022 | Building<br>(Commercial)                   | New                 | Issued               | 01/21/2022      | 4020 Falcon Pkwy, BLDG<br>100Flowery Branch, GA<br>30542 |                | FLOWERY<br>BRANCH | 08069 001002 |  |  |
|                  | 01/21/2022                                 | 01/21/2022<br>0     | 07/20/2022<br>\$0.00 |                 |                                                          | No             | REEVES & YOUNG    |              |  |  |
|                  | Description: TI BUILD OUT FOR BUILDING 100 |                     |                      |                 |                                                          |                |                   |              |  |  |
| BLDC-002003-2022 | Building<br>(Commercial)                   | New                 | Issued               | 01/21/2022      | 4020 Falcon Pkwy, BLDG<br>200Flowery Branch, GA<br>30542 |                | FLOWERY<br>BRANCH | 08069 001002 |  |  |
|                  | 01/21/2022                                 | 01/21/2022<br>0     | 07/20/2022<br>\$0.00 |                 |                                                          | No             | REEVES & YOUNG    |              |  |  |
|                  | Description: TI BUILD                      | OUT FOR BLDG 200    |                      |                 |                                                          |                |                   |              |  |  |