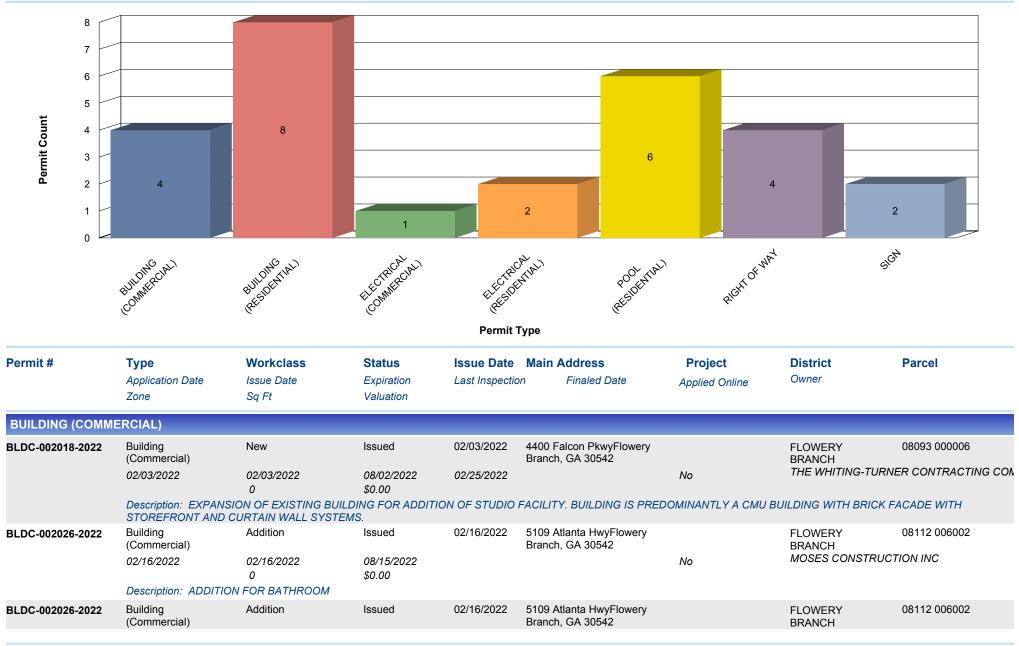

## PERMITS ISSUED BY TYPE (02/01/2022 TO 02/28/2022) FOR CITY OF FLOWERY BRANCH

| Permit #         | <b>Type</b><br>Application Date | Workclass<br>Issue Date | Status<br>Expiration | Issue Date<br>Last Inspectio | Main Address                                                 | <b>Project</b><br>Applied Online | District<br>Owner | Parcel              |
|------------------|---------------------------------|-------------------------|----------------------|------------------------------|--------------------------------------------------------------|----------------------------------|-------------------|---------------------|
|                  | Zone                            | Sq Ft                   | Valuation            |                              |                                                              |                                  |                   |                     |
|                  | 02/16/2022                      | 02/16/2022<br>0         | 08/15/2022<br>\$0.00 |                              |                                                              | No                               | RUSTED DAISY SA   | LON & BOUTIQUE LLC  |
|                  | Description: ADDITI             | ON FOR BATHROOM         |                      |                              |                                                              |                                  |                   |                     |
| BLDC-002029-2022 | Building<br>(Commercial)        | Accessory<br>Structure  | Issued               | 02/18/2022                   | 4400 Falcon PkwyFlowery<br>Branch, GA 30542                  |                                  | FLOWERY<br>BRANCH | 08093 000006        |
|                  | 02/18/2022                      | 02/18/2022<br>0         | 08/22/2022<br>\$0.00 | 02/23/2022                   |                                                              | No                               | THE WHITING-TUP   | RNER CONTRACTING CO |
|                  | Description: TEMPC              | RARY FIELD OFFICE       | FOR CONSTRUCTIO      | N                            |                                                              |                                  |                   |                     |
|                  |                                 |                         |                      |                              |                                                              | PERMITS ISSUE                    | D FOR BUILDING (C | OMMERCIAL):         |
| BUILDING (RESIDE | ENTIAL)                         |                         |                      |                              |                                                              |                                  |                   |                     |
| BLDR-002015-2022 | Building<br>(Residential)       | Manufactured<br>Home    | Complete             | 02/01/2022                   | 5973 Lights Ferry Rd, LOT<br>21Flowery Branch, GA<br>30542   |                                  | FLOWERY<br>BRANCH | 08118 001006        |
|                  | 02/01/2022                      | 02/01/2022<br>0         | 08/10/2022<br>\$0.00 | 02/11/2022                   | 02/08/2022                                                   | No                               | CHRIS MOBILE HC   | DME SERVICES        |
|                  | Description: INSTAL             | L NEW MOBILE HOME       | IN TRAIL WEST MH     | IP LOT 21                    |                                                              |                                  |                   |                     |
| BLDR-002014-2022 | Building<br>(Residential)       | Manufactured<br>Home    | Complete             | 02/01/2022                   | 5973 Lights Ferry Rd, LOT<br>16Flowery Branch, GA<br>30542   |                                  | FLOWERY<br>BRANCH | 08118 001006        |
|                  | 02/01/2022                      | 02/01/2022<br>0         | 08/10/2022<br>\$0.00 | 02/11/2022                   | 02/11/2022                                                   | No                               | CHRIS MOBILE HC   | DME SERVICES        |
|                  | Description: INSTAL             | L NEW MOBILE HOME       | IN TRAIL WEST MH     | PLOT 16                      |                                                              |                                  |                   |                     |
| BLDR-002016-2022 | Building<br>(Residential)       | Addition                | Issued               | 02/02/2022                   | 5887 Screech Owl<br>DrFlowery Branch, GA<br>30542            |                                  | FLOWERY<br>BRANCH | 08111 003247        |
|                  | 02/02/2022                      | 02/02/2022<br>0         | 08/10/2022<br>\$0.00 | 02/11/2022                   |                                                              | No                               | WILLIAM NACKER    | S                   |
|                  | Description: BUILD              | A SHED STYLE COVE       | RED PORCH ON THE     | BACK OF THE                  | HOME.                                                        |                                  |                   |                     |
| BLDR-002016-2022 | Building<br>(Residential)       | Addition                | Issued               | 02/02/2022                   | 5887 Screech Owl<br>DrFlowery Branch, GA<br>30542            |                                  | FLOWERY<br>BRANCH | 08111 003247        |
|                  | 02/02/2022                      | 02/02/2022<br>0         | 08/10/2022<br>\$0.00 | 02/11/2022                   | 00012                                                        | No                               | EXOVATIONS OF A   | ATLANTA             |
|                  | Description: BUILD              | A SHED STYLE COVE       | RED PORCH ON THE     | BACK OF THE                  | HOME.                                                        |                                  |                   |                     |
| BLDR-002021-2022 | Building<br>(Residential)       | New                     | Issued               | 02/08/2022                   | 6775 Winding Canyon Rd,<br>LOT 21Flowery Branch, GA<br>30542 |                                  | FLOWERY<br>BRANCH | 15047G000021        |
|                  | 02/08/2022                      | 02/08/2022<br>0         | 08/22/2022<br>\$0.00 | 02/23/2022                   | 00072                                                        | No                               | COWART RESIDEI    | NTIAL LLC           |
|                  |                                 | INGLE FAMILY HOME       |                      |                              |                                                              |                                  |                   |                     |

## PERMITS ISSUED BY TYPE (02/01/2022 TO 02/28/2022)

| Permit #                           | Туре                                                                                                                         | Workclass                                                                   | Status                                                                    |                          | Main Address                                                               | Project                 | District                                                                      | Parcel                                          |
|------------------------------------|------------------------------------------------------------------------------------------------------------------------------|-----------------------------------------------------------------------------|---------------------------------------------------------------------------|--------------------------|----------------------------------------------------------------------------|-------------------------|-------------------------------------------------------------------------------|-------------------------------------------------|
|                                    | Application Date<br>Zone                                                                                                     | Issue Date<br>Sq Ft                                                         | Expiration<br>Valuation                                                   | Last Inspection          | n Finaled Date                                                             | Applied Online          | Owner                                                                         |                                                 |
| BLDR-002027-2022                   | Building<br>(Residential)                                                                                                    | New                                                                         | Issued                                                                    | 02/18/2022               | 6877 River Rock Dr, LOT<br>103Flowery Branch, GA<br>30542                  |                         | FLOWERY<br>BRANCH                                                             | 15047 002203                                    |
|                                    | 02/18/2022                                                                                                                   | 02/18/2022<br>0                                                             | 08/17/2022<br>\$0.00                                                      |                          |                                                                            | No                      | DAVID WEEKLY H                                                                | HOMES                                           |
|                                    | Description: NEW SII                                                                                                         | NGLE FAMILY HOME LC                                                         | DT 103                                                                    |                          |                                                                            |                         |                                                                               |                                                 |
| BLDR-002028-2022                   | Building<br>(Residential)                                                                                                    | New                                                                         | Issued                                                                    | 02/18/2022               | 6908 River Rock Dr, LOT<br>164Flowery Branch, GA<br>30542                  |                         | FLOWERY<br>BRANCH                                                             | 15047 002264                                    |
|                                    | 02/18/2022                                                                                                                   | 02/18/2022<br>0                                                             | 08/17/2022<br>\$0.00                                                      |                          |                                                                            | No                      | DAVID WEEKLY H                                                                | HOMES                                           |
|                                    | Description: NEW SII                                                                                                         | NGLE FAMILY HOME LC                                                         | OT 164                                                                    |                          |                                                                            |                         |                                                                               |                                                 |
| BLDR-002031-2022                   | Building<br>(Residential)                                                                                                    | New                                                                         | Issued                                                                    | 02/24/2022               | 6456 Albright Ave, LOT<br>2Flowery Branch, GA<br>30542                     |                         | FLOWERY<br>BRANCH                                                             | 08140 001002                                    |
|                                    | 02/24/2022                                                                                                                   | 02/24/2022<br>0                                                             | 08/23/2022<br>\$0.00                                                      |                          | 00042                                                                      | Νο                      | LENNAR GEORG                                                                  | IA INC                                          |
|                                    | Description: NEW SII                                                                                                         | NGLE FAMILY HOME LC                                                         | DT 2                                                                      |                          |                                                                            |                         |                                                                               |                                                 |
|                                    |                                                                                                                              |                                                                             |                                                                           |                          |                                                                            |                         |                                                                               |                                                 |
|                                    |                                                                                                                              |                                                                             |                                                                           |                          |                                                                            | PERMITS ISSUE           | D FOR BUILDING (                                                              | RESIDENTIAL): 8                                 |
|                                    |                                                                                                                              |                                                                             |                                                                           |                          |                                                                            | PERMITS ISSUE           | D FOR BUILDING (                                                              | RESIDENTIAL): 8                                 |
| ELECTRICAL (CO                     | MMERCIAL)                                                                                                                    |                                                                             |                                                                           |                          |                                                                            | PERMITS ISSUE           | D FOR BUILDING (                                                              | RESIDENTIAL): 8                                 |
| ELECTRICAL (CO<br>ELEC-002017-2022 | MMERCIAL)<br>Electrical<br>(Commercial)                                                                                      | New Construction                                                            | lssued                                                                    | 02/02/2022               | 4496 Hog Mountain<br>RdFlowery Branch, GA                                  | PERMITS ISSUE           | D FOR BUILDING (I<br>FLOWERY<br>BRANCH                                        | RESIDENTIAL): 8 08097 000001A                   |
|                                    | Electrical                                                                                                                   | New Construction<br>02/02/2022<br>0                                         | lssued<br>08/02/2022<br>\$0.00                                            | 02/02/2022<br>02/03/2022 | 4496 Hog Mountain<br>RdFlowery Branch, GA<br>30542                         | PERMITS ISSUE           | FLOWERY                                                                       |                                                 |
|                                    | Electrical<br>(Commercial)<br>02/02/2022                                                                                     | 02/02/2022                                                                  | 08/02/2022<br>\$0.00                                                      | 02/03/2022               | RdFlowery Branch, GA                                                       |                         | FLOWERY<br>BRANCH                                                             |                                                 |
|                                    | Electrical<br>(Commercial)<br>02/02/2022                                                                                     | 02/02/2022<br>0                                                             | 08/02/2022<br>\$0.00                                                      | 02/03/2022               | RdFlowery Branch, GA                                                       |                         | FLOWERY<br>BRANCH<br>HART INC                                                 | 08097 000001A                                   |
|                                    | Electrical<br>(Commercial)<br>02/02/2022<br>Description: FIX A CO                                                            | 02/02/2022<br>0                                                             | 08/02/2022<br>\$0.00                                                      | 02/03/2022               | RdFlowery Branch, GA                                                       | Νο                      | FLOWERY<br>BRANCH<br>HART INC                                                 | 08097 000001A                                   |
| ELEC-002017-2022                   | Electrical<br>(Commercial)<br>02/02/2022<br>Description: FIX A CO                                                            | 02/02/2022<br>0                                                             | 08/02/2022<br>\$0.00                                                      | 02/03/2022               | RdFlowery Branch, GA<br>30542<br>6871 Scarlet Oak<br>WayFlowery Branch, GA | Νο                      | FLOWERY<br>BRANCH<br>HART INC                                                 | 08097 000001A                                   |
| ELEC-002017-2022                   | Electrical<br>(Commercial)<br>02/02/2022<br>Description: FIX A CO<br>SIDENTIAL)<br>Electrical                                | 02/02/2022<br>0<br>DMCAST POWER SUPP                                        | 08/02/2022<br>\$0.00<br>LY CABLE BOOSTI                                   | 02/03/2022<br>ER         | RdFlowery Branch, GA<br>30542<br>6871 Scarlet Oak                          | Νο                      | FLOWERY<br>BRANCH<br><i>HART INC</i><br>OR ELECTRICAL (C<br>FLOWERY<br>BRANCH | 08097 000001A                                   |
| ELEC-002017-2022                   | Electrical<br>(Commercial)<br>02/02/2022<br>Description: FIX A CO<br>SIDENTIAL)<br>Electrical<br>(Residential)<br>02/08/2022 | 02/02/2022<br>0<br>DMCAST POWER SUPP<br>New Construction<br>02/08/2022      | 08/02/2022<br>\$0.00<br>LY CABLE BOOSTI<br>Issued<br>08/08/2022<br>\$0.00 | 02/03/2022<br>ER         | RdFlowery Branch, GA<br>30542<br>6871 Scarlet Oak<br>WayFlowery Branch, GA | No<br>PERMITS ISSUED FO | FLOWERY<br>BRANCH<br><i>HART INC</i><br>OR ELECTRICAL (C<br>FLOWERY<br>BRANCH | 08097 000001A<br>COMMERCIAL): 1<br>15047G000061 |
| ELEC-002017-2022                   | Electrical<br>(Commercial)<br>02/02/2022<br>Description: FIX A CO<br>SIDENTIAL)<br>Electrical<br>(Residential)<br>02/08/2022 | 02/02/2022<br>0<br>DMCAST POWER SUPP<br>New Construction<br>02/08/2022<br>0 | 08/02/2022<br>\$0.00<br>LY CABLE BOOSTI<br>Issued<br>08/08/2022<br>\$0.00 | 02/03/2022<br>ER         | RdFlowery Branch, GA<br>30542<br>6871 Scarlet Oak<br>WayFlowery Branch, GA | No<br>PERMITS ISSUED FO | FLOWERY<br>BRANCH<br><i>HART INC</i><br>OR ELECTRICAL (C<br>FLOWERY<br>BRANCH | 08097 000001A<br>COMMERCIAL): 1<br>15047G000061 |

| Permit #          | <b>Type</b><br>Application Date<br>Zone | <b>Workclass</b><br>Issue Date<br>Sq Ft | <b>Status</b><br>Expiration<br>Valuation | Issue Date<br>Last Inspection | Main Address<br>n Finaled Date                      | <b>Project</b><br>Applied Online | District<br>Owner | Parcel           |
|-------------------|-----------------------------------------|-----------------------------------------|------------------------------------------|-------------------------------|-----------------------------------------------------|----------------------------------|-------------------|------------------|
|                   | Description: INSTAL                     | LING SOLAR PANELS                       | ON ROOF                                  |                               |                                                     |                                  |                   |                  |
|                   |                                         |                                         |                                          |                               |                                                     | PERMITS ISSUED F                 | OR ELECTRICAL (RE | SIDENTIAL):      |
| POOL (RESIDENTI   | AL)                                     |                                         |                                          |                               |                                                     |                                  |                   |                  |
| POOLR-002022-2022 | Pool (Residential)                      | In Ground                               | Issued                                   | 02/09/2022                    | 6903 Fellowship LnFlowery<br>Branch, GA 30542       |                                  | FLOWERY<br>BRANCH | 15047 000584     |
|                   | 02/09/2022                              | 02/09/2022<br>0                         | 08/08/2022<br>\$0.00                     |                               |                                                     | No                               | KAY DEE SKINNER   |                  |
|                   | Description: INSTAL                     | LATION OF 12X24 SN                      | /IMMING POOL, CON                        | ICRETE POOL, D                | ECKING                                              |                                  |                   |                  |
| POOLR-002022-2022 | Pool (Residential)                      | In Ground                               | Issued                                   | 02/09/2022                    | 6903 Fellowship LnFlowery<br>Branch, GA 30542       |                                  | FLOWERY<br>BRANCH | 15047 000584     |
|                   | 02/09/2022                              | 02/09/2022<br>0                         | 08/08/2022<br>\$0.00                     |                               |                                                     | No                               | DESJAYAUX POOLS   | DBA AMAZING ACAF |
|                   |                                         | LATION OF 12X24 SW                      | /IMMING POOL, CON                        |                               |                                                     |                                  |                   |                  |
| POOLR-002023-2022 | Pool (Residential)                      | In Ground                               | Issued                                   | 02/10/2022                    | 7334 Lazy Hammock<br>WayFlowery Branch, GA<br>30542 |                                  | FLOWERY<br>BRANCH | 15047D000037     |
|                   | 02/10/2022                              | 02/10/2022<br>0                         | 08/09/2022<br>\$0.00                     |                               |                                                     | No                               | RUSSELL WINTERS   |                  |
|                   | Description: INSTAL                     | L A 32X15 IN GROUN                      | D POOL                                   |                               |                                                     |                                  |                   |                  |
| POOLR-002023-2022 | Pool (Residential)                      | In Ground                               | Issued                                   | 02/10/2022                    | 7334 Lazy Hammock<br>WayFlowery Branch, GA<br>30542 |                                  | FLOWERY<br>BRANCH | 15047D000037     |
|                   | 02/10/2022                              | 02/10/2022<br>0                         | 08/09/2022<br>\$0.00                     |                               | 00042                                               | No                               | DAVIS OUTDOOR CO  | DNSTRUCTION      |
|                   | Description: INSTAL                     | L A 32X15 IN GROUN                      | D POOL                                   |                               |                                                     |                                  |                   |                  |
| POOLR-002024-2022 | Pool (Residential)                      | In Ground                               | Issued                                   | 02/10/2022                    | 7416 Lazy Hammock<br>WayFlowery Branch, GA<br>30542 |                                  | FLOWERY<br>BRANCH | 15047D000051     |
|                   | 02/10/2022                              | 02/10/2022<br>0                         | 08/09/2022<br>\$0.00                     |                               | 00012                                               | No                               | DAVIS OUTDOOR CO  | DNSTRUCTION      |
|                   | Description: INSTAL                     | L 32X15 IN GROUND                       | POOL WITH SPA                            |                               |                                                     |                                  |                   |                  |
| POOLR-002024-2022 | Pool (Residential)                      | In Ground                               | Issued                                   | 02/10/2022                    | 7416 Lazy Hammock<br>WayFlowery Branch, GA<br>30542 |                                  | FLOWERY<br>BRANCH | 15047D000051     |
|                   | 02/10/2022                              | 02/10/2022<br>0                         | 08/09/2022<br>\$0.00                     |                               |                                                     | No                               | ADAM SALLAZ       |                  |
|                   | Description: INSTAL                     | L 32X15 IN GROUND                       | POOL WITH SPA                            |                               |                                                     |                                  |                   |                  |

| Permit #         | Туре                | Workclass                     | Status               | Issue Date        | Main Address                                        | Project        | District            | Parcel           |
|------------------|---------------------|-------------------------------|----------------------|-------------------|-----------------------------------------------------|----------------|---------------------|------------------|
|                  | Application Date    | Issue Date                    | Expiration           | Last Inspection   | n Finaled Date                                      | Applied Online | Owner               |                  |
|                  | Zone                | Sq Ft                         | Valuation            |                   |                                                     | Applied Chille |                     |                  |
| RIGHT OF WAY     |                     |                               |                      |                   |                                                     |                |                     |                  |
| ROW-002019-2022  | Right of Way        | Right of Way<br>Permanent Use | Issued               | 02/03/2022        | 5702 Main StFlowery<br>Branch, GA 30542             |                | FLOWERY<br>BRANCH   | 08112 023001     |
|                  | 02/03/2022          | 02/03/2022<br>0               | 08/02/2022<br>\$0.00 |                   |                                                     | No             | SOUTHERN COMPAI     | VY GAS           |
|                  | Description: TIE IN | TO EXISTING GAS LINE          | FOR TOWN HOME D      | <b>EVELOPMENT</b> |                                                     |                |                     |                  |
| ROW-002025-2022  | Right of Way        | Right of Way<br>Permanent Use | Issued               | 02/16/2022        | 5851 Spout Springs<br>RdFlowery Branch, GA<br>30542 |                | FLOWERY<br>BRANCH   | 08114 001002     |
|                  | 02/16/2022          | 02/16/2022<br>0               | 08/15/2022<br>\$0.00 |                   | 00042                                               | No             | FICOA COMMUNICA     | TIONS            |
|                  | Description: RIGHT  | OF WAY TO INTERIOR            | MINIMUM POINT OF     | ENTRY / DEMA      | RC IN OR AT THE PREMISES                            |                |                     |                  |
| ROW-002025-2022  | Right of Way        | Right of Way<br>Permanent Use | Issued               | 02/16/2022        | 5851 Spout Springs<br>RdFlowery Branch, GA<br>30542 |                | FLOWERY<br>BRANCH   | 08114 001002     |
|                  | 02/16/2022          | 02/16/2022<br>0               | 08/15/2022<br>\$0.00 |                   | 303+2                                               | No             | CHILI'S BAR & GRILL |                  |
|                  | Description: RIGHT  | OF WAY TO INTERIOR            | MINIMUM POINT OF     | ENTRY / DEMA      | RC IN OR AT THE PREMISES                            |                |                     |                  |
| ROW-002030-2022  | Right of Way        | Right of Way<br>Permanent Use | Issued               | 02/22/2022        | 7024 Tree House<br>WayFlowery Branch, GA<br>30542   |                | FLOWERY<br>BRANCH   | 15047 000587     |
|                  | 02/22/2022          | 02/22/2022<br>0               | 08/22/2022<br>\$0.00 |                   | 30342                                               | No             | SOUTHERN COMPAI     | VY GAS           |
|                  | Description: PROP   | 58' X 1.25" PLS SVC           |                      |                   |                                                     |                |                     |                  |
|                  |                     |                               |                      |                   |                                                     | PERM           | ITS ISSUED FOR RIGI | HT OF WAY:       |
| SIGN             |                     |                               |                      |                   |                                                     |                |                     |                  |
| SIGN-002013-2022 | Sign                | Freestanding                  | Issued               | 02/01/2022        | 900 Crest Village<br>CirFlowery Branch, GA<br>30542 |                | FLOWERY<br>BRANCH   | 08113 001105     |
|                  | 02/01/2022          | 02/01/2022<br>0               | 08/01/2022<br>\$0.00 |                   |                                                     | No             | CUSTOM SIGN FACT    | ORY              |
|                  | Description: REMO   | VE EXISTING MONUME            | NT PANEL AND INST    | ALL NEW MONU      | JMENT PANEL                                         |                |                     |                  |
| SIGN-002013-2022 | Sign                | Freestanding                  | Issued               | 02/01/2022        | 900 Crest Village<br>CirFlowery Branch, GA<br>30542 |                | FLOWERY<br>BRANCH   | 08113 001105     |
|                  | 02/01/2022          | 02/01/2022<br>0               | 08/01/2022<br>\$0.00 |                   | 00072                                               | No             | GIBSON FLOWERY E    | BRANCH SPE, L.L. |

## PERMITS ISSUED FOR SIGN:

2

| ermit # | Туре             | Workclass  | Status     | Issue Date Main Address      | Project        | District | Parcel |
|---------|------------------|------------|------------|------------------------------|----------------|----------|--------|
|         | Application Date | Issue Date | Expiration | Last Inspection Finaled Date | Applied Online | Owner    |        |
|         | Zone             | Sa Ft      | Valuation  | ,                            | Appred Chine   |          |        |