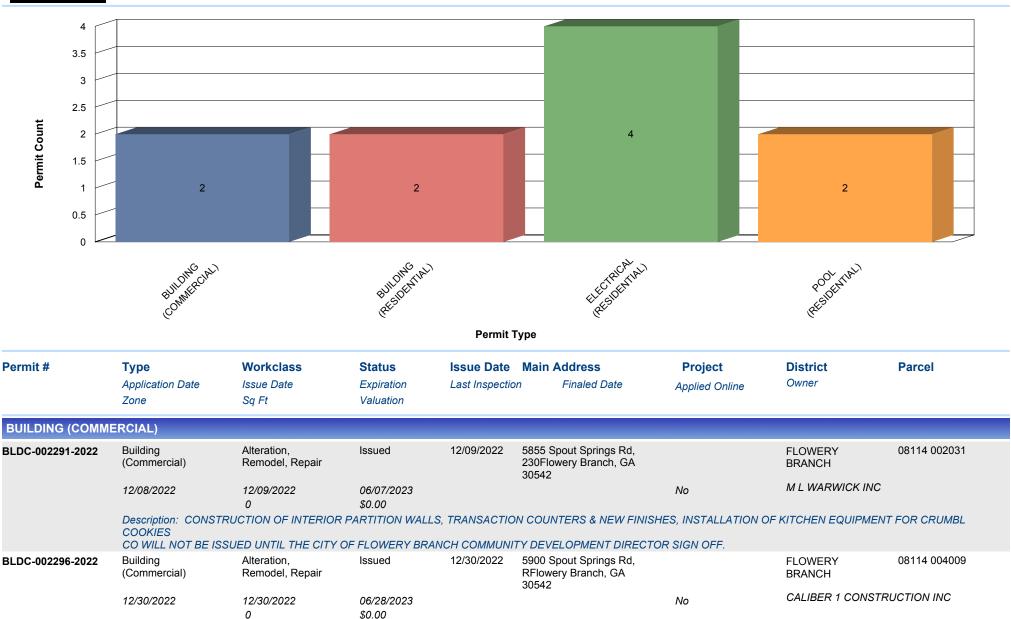

## PERMITS ISSUED BY TYPE (12/01/2022 TO 12/31/2022) FOR CITY OF FLOWERY BRANCH

Description: INTERIOR REMODEL FOR T-MOBILE