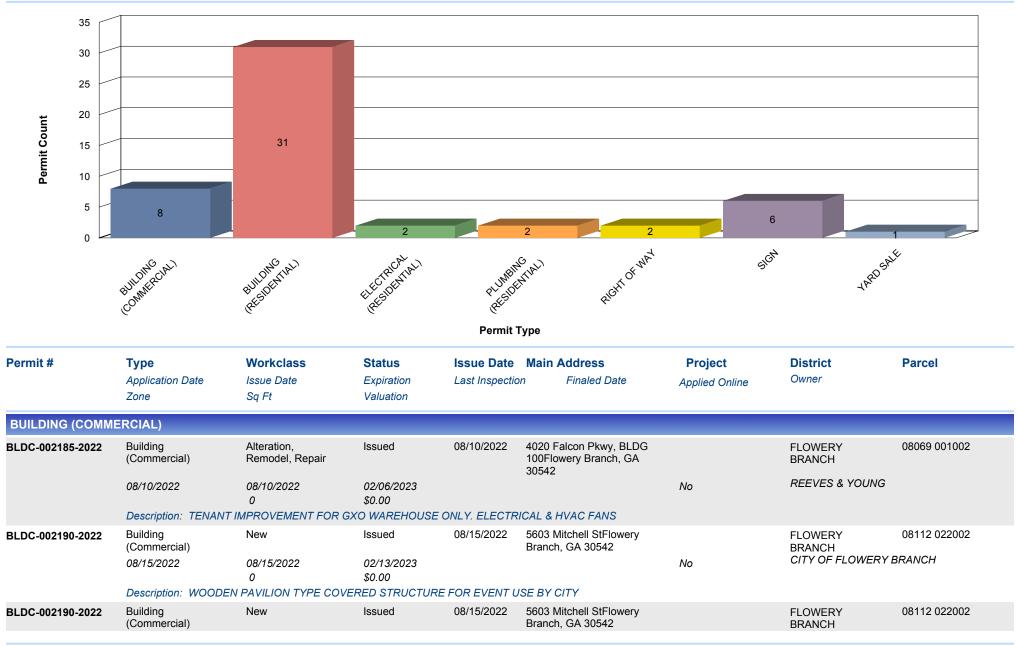

PERMITS ISSUED FOR BUILDING (COMMERCIAL): 8

| BUILDING (RESIDE | ENTIAL)                   |                   |                      |            |                                             |    |                   |              |
|------------------|---------------------------|-------------------|----------------------|------------|---------------------------------------------|----|-------------------|--------------|
| BLDR-002170-2022 | Building<br>(Residential) | Addition          | Complete             | 08/02/2022 | 6080 Hoot Owl LnFlowery<br>Branch, GA 30542 |    | FLOWERY<br>BRANCH | 08111 003422 |
|                  | 08/02/2022                | 08/02/2022<br>0   | 01/30/2023<br>\$0.00 |            | 08/18/2022                                  | No | MEGHAN WASHI      | NGTON        |
|                  | Description: BUILD        | A SCREEN IN PORCH | ON CONCRETE SLAE     | 3          |                                             |    |                   |              |

| Permit #         | Туре                                    | Workclass                                         | Status                         | Issue Date      | Main Address                                         | Project          | District                                   | Parcel       |
|------------------|-----------------------------------------|---------------------------------------------------|--------------------------------|-----------------|------------------------------------------------------|------------------|--------------------------------------------|--------------|
|                  | Application Date<br>Zone                | Issue Date<br>Sq Ft                               | Expiration<br>Valuation        | Last Inspection | n Finaled Date                                       | Applied Online   | Owner                                      |              |
| 3LDR-002197-2022 | Building<br>(Residential)<br>08/26/2022 | Alteration,<br>Remodel, Repair<br>08/29/2022<br>0 | lssued<br>02/27/2023<br>\$0.00 | 08/29/2022      | 7634 Legacy RdFlowery<br>Branch, GA 30542            | No               | FLOWERY<br>BRANCH<br><i>LILIA HINCAPIE</i> | 15047E000116 |
|                  | Description: REMOD                      | DEL BASEMENT - NEW P                              | KITCHEN, NEW BA                | THROOM, NEW II  | NTERIORS PARTITIONS                                  |                  |                                            |              |
| 3LDR-002199-2022 | Building<br>(Residential)               | Addition                                          | Issued                         | 08/31/2022      | 6819 Flagstone<br>WayFlowery Branch, GA<br>30542     |                  | FLOWERY<br>BRANCH                          | 15047H000033 |
|                  | 08/30/2022                              | 08/31/2022<br>0                                   | 02/27/2023<br>\$0.00           |                 |                                                      | No               | STEPHEN WELLS                              |              |
|                  | Description: OUTDC                      | OR KITCHEN                                        |                                |                 |                                                      |                  |                                            |              |
|                  |                                         |                                                   |                                |                 |                                                      | PERMITS ISSUE    | D FOR BUILDING (RE                         | SIDENTIAL):  |
| ELECTRICAL (RES  | SIDENTIAL)                              |                                                   |                                |                 |                                                      |                  |                                            |              |
| ELER-002198-2022 | Electrical<br>(Residential)             | Alteration,<br>Remodel, Repair                    | Issued                         | 08/30/2022      | 8048 Sleepy Lagoon<br>WayFlowery Branch, GA<br>30542 |                  | FLOWERY<br>BRANCH                          | 15047 000223 |
|                  | 08/30/2022                              | 08/30/2022<br>0                                   | 02/27/2023<br>\$0.00           |                 | 30342                                                | No               | LINDA MCNEELY                              |              |
|                  | Description: CONVE                      | RT A PORTION OF THE                               | UPSTAIRS BONUS                 | S ROOM TO BED   | ROOM                                                 |                  |                                            |              |
| ELER-002198-2022 | Electrical<br>(Residential)             | Alteration,<br>Remodel, Repair                    | Issued                         | 08/30/2022      | 8048 Sleepy Lagoon<br>WayFlowery Branch, GA<br>30542 |                  | FLOWERY<br>BRANCH                          | 15047 000223 |
|                  | 08/30/2022                              | 08/30/2022<br>0                                   | 02/27/2023<br>\$0.00           |                 |                                                      | No               | GUSTAVO BURGA                              |              |
|                  | Description: CONVE                      | RT A PORTION OF THE                               | UPSTAIRS BONUS                 | S ROOM TO BED   | ROOM                                                 |                  |                                            |              |
|                  |                                         |                                                   |                                |                 |                                                      | PERMITS ISSUED F | OR ELECTRICAL (RE                          | SIDENTIAL):  |
| PLUMBING (RESID  | DENTIAL)                                |                                                   |                                |                 |                                                      |                  |                                            |              |
| PLMR-002177-2022 | Plumbing<br>(Residential)               | Alteration,<br>Remodel, Repair                    | Issued                         | 08/05/2022      | 8048 Sleepy Lagoon<br>WayFlowery Branch, GA<br>30542 |                  | FLOWERY<br>BRANCH                          | 15047 000223 |
|                  | 08/05/2022                              | 08/05/2022<br>0                                   | 02/01/2023<br>\$0.00           |                 | 30342                                                | No               | LINDA MCNEELY                              |              |
|                  | Description: CONVE                      | RT A POTION OF THE U                              | JPSTAIRS BONUS                 | ROOM TO BATHI   | ROOM                                                 |                  |                                            |              |
| PLMR-002177-2022 | Plumbing<br>(Residential)               | Alteration,<br>Remodel, Repair                    | Issued                         | 08/05/2022      | 8048 Sleepy Lagoon<br>WayFlowery Branch, GA<br>30542 |                  | FLOWERY<br>BRANCH                          | 15047 000223 |
|                  | 08/05/2022                              | 08/05/2022<br>0                                   | 02/01/2023<br>\$0.00           |                 |                                                      | No               | UPSHAW PLUMBING                            | G SERVICE    |
|                  |                                         | U                                                 | ψ0.00                          |                 |                                                      |                  |                                            |              |

| Permit #                             | <b>Type</b><br>Application Date<br>Zone                                                                                                             | <b>Workclass</b><br>Issue Date<br>Sq Ft                                                                                                                                                     | <b>Status</b><br>Expiration<br>Valuation                                                                                                                                     | <b>Issue Date</b><br>Last Inspectio                      | Main Address<br>n Finaled Date                                                                                                                                                                | <b>Project</b><br>Applied Online                                               | District<br>Owner                                                                                                                        | Parcel                                                                                                                    |
|--------------------------------------|-----------------------------------------------------------------------------------------------------------------------------------------------------|---------------------------------------------------------------------------------------------------------------------------------------------------------------------------------------------|------------------------------------------------------------------------------------------------------------------------------------------------------------------------------|----------------------------------------------------------|-----------------------------------------------------------------------------------------------------------------------------------------------------------------------------------------------|--------------------------------------------------------------------------------|------------------------------------------------------------------------------------------------------------------------------------------|---------------------------------------------------------------------------------------------------------------------------|
|                                      |                                                                                                                                                     |                                                                                                                                                                                             |                                                                                                                                                                              |                                                          |                                                                                                                                                                                               | PERMITS ISSUE                                                                  | D FOR PLUMBING (                                                                                                                         | RESIDENTIAL):                                                                                                             |
| RIGHT OF WAY                         |                                                                                                                                                     |                                                                                                                                                                                             |                                                                                                                                                                              |                                                          |                                                                                                                                                                                               |                                                                                |                                                                                                                                          |                                                                                                                           |
| ROW-002195-2022                      | Right of Way                                                                                                                                        | Right of Way<br>Permanent Use                                                                                                                                                               | Issued                                                                                                                                                                       | 08/24/2022                                               | 5302 Railroad AveFlowery<br>Branch, GA 30542                                                                                                                                                  |                                                                                | FLOWERY<br>BRANCH                                                                                                                        | 08112A002013A                                                                                                             |
|                                      | 08/24/2022                                                                                                                                          | 08/24/2022<br>0                                                                                                                                                                             | 02/20/2023<br>\$0.00                                                                                                                                                         |                                                          |                                                                                                                                                                                               | No                                                                             | ATLANTA GAS LI                                                                                                                           |                                                                                                                           |
|                                      | CONFLICT WITH CI                                                                                                                                    |                                                                                                                                                                                             | NCH PROJECT. DIG                                                                                                                                                             |                                                          | - 356' OF 2" MHP STL GAS I<br>RK PITS AND RETIRE THE E                                                                                                                                        |                                                                                |                                                                                                                                          |                                                                                                                           |
| ROW-002195-2022                      | Right of Way                                                                                                                                        | Right of Way<br>Permanent Use                                                                                                                                                               | Issued                                                                                                                                                                       | 08/24/2022                                               | 5302 Railroad AveFlowery<br>Branch, GA 30542                                                                                                                                                  |                                                                                | FLOWERY<br>BRANCH                                                                                                                        | 08112A002013A                                                                                                             |
|                                      | 08/24/2022                                                                                                                                          | 08/24/2022<br>0                                                                                                                                                                             | 02/20/2023<br>\$0.00                                                                                                                                                         |                                                          |                                                                                                                                                                                               | No                                                                             | CITY OF FLOWEF                                                                                                                           | RY BRANCH                                                                                                                 |
|                                      |                                                                                                                                                     |                                                                                                                                                                                             |                                                                                                                                                                              |                                                          |                                                                                                                                                                                               |                                                                                |                                                                                                                                          |                                                                                                                           |
|                                      | CONFLICT WITH CI                                                                                                                                    | TY OF FLOWERY BRA                                                                                                                                                                           | NCH PROJECT. DIG                                                                                                                                                             |                                                          | - 356' OF 2" MHP STL GAS I<br>RK PITS AND RETIRE THE E                                                                                                                                        |                                                                                |                                                                                                                                          |                                                                                                                           |
|                                      | CONFLICT WITH CI                                                                                                                                    |                                                                                                                                                                                             | NCH PROJECT. DIG                                                                                                                                                             |                                                          |                                                                                                                                                                                               | XISTING 1.25" STL MA                                                           |                                                                                                                                          | ST STATION. 5302                                                                                                          |
| SIGN                                 | CONFLICT WITH CI                                                                                                                                    | TY OF FLOWERY BRA                                                                                                                                                                           | NCH PROJECT. DIG                                                                                                                                                             |                                                          |                                                                                                                                                                                               | XISTING 1.25" STL MA                                                           | NINS AND INSTALL TE                                                                                                                      | ST STATION. 5302                                                                                                          |
|                                      | CONFLICT WITH CI                                                                                                                                    | TY OF FLOWERY BRA                                                                                                                                                                           | NCH PROJECT. DIG                                                                                                                                                             |                                                          |                                                                                                                                                                                               | XISTING 1.25" STL MA                                                           | NINS AND INSTALL TE                                                                                                                      | ST STATION. 5302                                                                                                          |
| SIGN<br>SIGN-002168-2022             | CONFLICT WITH CI<br>RAILROAD AVE, 540                                                                                                               | TY OF FLOWERY BRA<br>04 CHURCH ST, 5603 M                                                                                                                                                   | NCH PROJECT. DIG<br>IAIN ST.                                                                                                                                                 | \$ TWO 5'X5' WOR                                         | 5519 Mcever RdFlowery                                                                                                                                                                         | XISTING 1.25" STL MA                                                           | AINS AND INSTALL TEA<br>MITS ISSUED FOR R<br>FLOWERY<br>BRANCH                                                                           | ST STATION. 5302                                                                                                          |
|                                      | CONFLICT WITH CI<br>RAILROAD AVE, 540<br>Sign<br>08/01/2022                                                                                         | TY OF FLOWERY BRA<br>04 CHURCH ST, 5603 M<br>Freestanding<br>08/01/2022<br>0                                                                                                                | NCH PROJECT. DIG<br>IAIN ST.<br>Issued<br>01/30/2023<br>\$0.00                                                                                                               | 3 TWO 5'X5' WOR                                          | 5519 Mcever RdFlowery                                                                                                                                                                         | XISTING 1.25" STL MA                                                           | AINS AND INSTALL TEA<br>MITS ISSUED FOR R<br>FLOWERY<br>BRANCH                                                                           | ST STATION. 5302<br>RIGHT OF WAY:<br>08099 000007                                                                         |
| SIGN-002168-2022                     | CONFLICT WITH CI<br>RAILROAD AVE, 540<br>Sign<br>08/01/2022<br>Description: COLUM<br>Sign                                                           | TY OF FLOWERY BRA<br>04 CHURCH ST, 5603 M<br>Freestanding<br>08/01/2022<br>0<br>IN SIGN AND MONUME<br>Freestanding                                                                          | NCH PROJECT. DIG<br>MAIN ST.<br>Issued<br>01/30/2023<br>\$0.00<br>ENT SIGN FOR GAIN<br>Issued                                                                                | 3 TWO 5'X5' WOR                                          | 5519 Mcever RdFlowery<br>Branch, GA 30542                                                                                                                                                     | XISTING 1.25" STL MA<br>PERN<br>No<br>2 SIDNEY SQUARE                          | INS AND INSTALL TE<br>MITS ISSUED FOR R<br>FLOWERY<br>BRANCH<br>FLOWERY<br>BRANCH                                                        | ST STATION. 5302<br>RIGHT OF WAY:<br>08099 000007<br>WNITIES OF GEORGIA<br>08099 000007                                   |
| SIGN-002168-2022                     | CONFLICT WITH CI<br>RAILROAD AVE, 540<br>Sign<br>08/01/2022<br>Description: COLUM<br>Sign<br>08/01/2022                                             | TY OF FLOWERY BRA<br>04 CHURCH ST, 5603 M<br>Freestanding<br>08/01/2022<br>0<br>IN SIGN AND MONUME<br>Freestanding<br>08/01/2022<br>0                                                       | NCH PROJECT. DIG<br>MAIN ST.<br>Issued<br>01/30/2023<br>\$0.00<br>ENT SIGN FOR GAIN<br>Issued<br>01/30/2023<br>\$0.00                                                        | 08/01/2022<br>08/01/2022<br>IESVILLE STREE<br>08/01/2022 | 5519 Mcever RdFlowery<br>Branch, GA 30542<br>T AND MCEVER ROAD FOR<br>5519 Mcever RdFlowery<br>Branch, GA 30542                                                                               | XISTING 1.25" STL MA<br>PERN<br>No<br>? SIDNEY SQUARE<br>No                    | INS AND INSTALL TE<br>MITS ISSUED FOR R<br>FLOWERY<br>BRANCH<br>FLOWERY<br>BRANCH                                                        | ST STATION. 5302<br>RIGHT OF WAY:<br>08099 000007<br>UNITIES OF GEORGIA                                                   |
| SIGN-002168-2022                     | CONFLICT WITH CI<br>RAILROAD AVE, 540<br>Sign<br>08/01/2022<br>Description: COLUM<br>Sign<br>08/01/2022<br>Description: COLUM                       | TY OF FLOWERY BRA<br>04 CHURCH ST, 5603 M<br>Freestanding<br>08/01/2022<br>0<br>IN SIGN AND MONUME<br>08/01/2022<br>0<br>IN SIGN AND MONUME                                                 | NCH PROJECT. DIG<br>MAIN ST.<br>Issued<br>01/30/2023<br>\$0.00<br>ENT SIGN FOR GAIN<br>Issued<br>01/30/2023<br>\$0.00                                                        | 08/01/2022<br>08/01/2022<br>IESVILLE STREE<br>08/01/2022 | 5519 Mcever RdFlowery<br>Branch, GA 30542<br>T AND MCEVER ROAD FOR<br>5519 Mcever RdFlowery<br>Branch, GA 30542                                                                               | XISTING 1.25" STL MA<br>PERN<br>No<br>? SIDNEY SQUARE<br>No                    | INS AND INSTALL TEA<br>MITS ISSUED FOR R<br>FLOWERY<br>BRANCH<br>CENTURY COMM<br>FLOWERY<br>BRANCH<br>PHOENIX LANDS                      | ST STATION. 5302<br>RIGHT OF WAY:<br>08099 000007<br>PUNITIES OF GEORGIA<br>08099 000007<br>CAPE GROUP LTD                |
|                                      | CONFLICT WITH CI<br>RAILROAD AVE, 540<br>Sign<br>08/01/2022<br>Description: COLUM<br>Sign<br>08/01/2022                                             | TY OF FLOWERY BRA<br>04 CHURCH ST, 5603 M<br>Freestanding<br>08/01/2022<br>0<br>IN SIGN AND MONUME<br>Freestanding<br>08/01/2022<br>0                                                       | NCH PROJECT. DIG<br>MAIN ST.<br>Issued<br>01/30/2023<br>\$0.00<br>ENT SIGN FOR GAIN<br>Issued<br>01/30/2023<br>\$0.00                                                        | 08/01/2022<br>08/01/2022<br>IESVILLE STREE<br>08/01/2022 | 5519 Mcever RdFlowery<br>Branch, GA 30542<br>T AND MCEVER ROAD FOR<br>5519 Mcever RdFlowery<br>Branch, GA 30542<br>T AND MCEVER ROAD FOR<br>5887 Spout Springs Rd, D<br>400Flowery Branch, GA | XISTING 1.25" STL MA<br>PERN<br>No<br>? SIDNEY SQUARE<br>No                    | INS AND INSTALL TE<br>MITS ISSUED FOR R<br>FLOWERY<br>BRANCH<br>FLOWERY<br>BRANCH                                                        | ST STATION. 5302<br>RIGHT OF WAY:<br>08099 000007<br>WNITIES OF GEORGIA<br>08099 000007                                   |
| SIGN-002168-2022<br>SIGN-002168-2022 | CONFLICT WITH CI<br>RAILROAD AVE, 540<br>Sign<br>08/01/2022<br>Description: COLUM<br>Sign<br>08/01/2022<br>Description: COLUM                       | TY OF FLOWERY BRA<br>04 CHURCH ST, 5603 M<br>Freestanding<br>08/01/2022<br>0<br>IN SIGN AND MONUME<br>08/01/2022<br>0<br>IN SIGN AND MONUME                                                 | NCH PROJECT. DIG<br>MAIN ST.<br>Issued<br>01/30/2023<br>\$0.00<br>ENT SIGN FOR GAIN<br>Issued<br>01/30/2023<br>\$0.00<br>ENT SIGN FOR GAIN                                   | 08/01/2022<br>08/01/2022<br>IESVILLE STREE<br>08/01/2022 | 5519 Mcever RdFlowery<br>Branch, GA 30542<br>T AND MCEVER ROAD FOR<br>5519 Mcever RdFlowery<br>Branch, GA 30542<br>T AND MCEVER ROAD FOR<br>5887 Spout Springs Rd, D                          | XISTING 1.25" STL MA<br>PERN<br>No<br>? SIDNEY SQUARE<br>No                    | FLOWERY<br>BRANCH<br>CENTURY COMM<br>FLOWERY<br>BRANCH<br>PHOENIX LANDS                                                                  | ST STATION. 5302<br>SIGHT OF WAY:<br>08099 000007<br>UNITIES OF GEORGIA<br>08099 000007<br>CAPE GROUP LTD<br>08114 001004 |
| SIGN-002168-2022<br>SIGN-002168-2022 | CONFLICT WITH CI<br>RAILROAD AVE, 540<br>Sign<br>08/01/2022<br>Description: COLUM<br>Sign<br>08/01/2022<br>Description: COLUM<br>Sign<br>08/10/2022 | TY OF FLOWERY BRA<br>04 CHURCH ST, 5603 M<br>Freestanding<br>08/01/2022<br>0<br>IN SIGN AND MONUME<br>Freestanding<br>08/01/2022<br>0<br>IN SIGN AND MONUME<br>Wall Sign<br>08/10/2022      | NCH PROJECT. DIG<br>MAIN ST.<br>Issued<br>01/30/2023<br>\$0.00<br>ENT SIGN FOR GAIN<br>Issued<br>01/30/2023<br>\$0.00<br>ENT SIGN FOR GAIN<br>Issued<br>02/06/2023<br>\$0.00 | 08/01/2022<br>08/01/2022<br>IESVILLE STREE<br>08/01/2022 | 5519 Mcever RdFlowery<br>Branch, GA 30542<br>T AND MCEVER ROAD FOR<br>5519 Mcever RdFlowery<br>Branch, GA 30542<br>T AND MCEVER ROAD FOR<br>5887 Spout Springs Rd, D<br>400Flowery Branch, GA | XISTING 1.25" STL MA<br>PERN<br>No<br>2 SIDNEY SQUARE<br>No<br>2 SIDNEY SQUARE | INS AND INSTALL TEA<br>MITS ISSUED FOR R<br>FLOWERY<br>BRANCH<br>CENTURY COMM<br>FLOWERY<br>BRANCH<br>PHOENIX LANDS<br>FLOWERY<br>BRANCH | ST STATION. 5302<br>SIGHT OF WAY:<br>08099 000007<br>UNITIES OF GEORGIA<br>08099 000007<br>CAPE GROUP LTD<br>08114 001004 |
| SIGN-002168-2022<br>SIGN-002168-2022 | CONFLICT WITH CI<br>RAILROAD AVE, 540<br>Sign<br>08/01/2022<br>Description: COLUM<br>Sign<br>08/01/2022<br>Description: COLUM<br>Sign<br>08/10/2022 | TY OF FLOWERY BRA<br>04 CHURCH ST, 5603 M<br>Freestanding<br>08/01/2022<br>0<br>IN SIGN AND MONUME<br>Freestanding<br>08/01/2022<br>0<br>IN SIGN AND MONUME<br>Wall Sign<br>08/10/2022<br>0 | NCH PROJECT. DIG<br>MAIN ST.<br>Issued<br>01/30/2023<br>\$0.00<br>ENT SIGN FOR GAIN<br>Issued<br>01/30/2023<br>\$0.00<br>ENT SIGN FOR GAIN<br>Issued<br>02/06/2023<br>\$0.00 | 08/01/2022<br>08/01/2022<br>IESVILLE STREE<br>08/01/2022 | 5519 Mcever RdFlowery<br>Branch, GA 30542<br>T AND MCEVER ROAD FOR<br>5519 Mcever RdFlowery<br>Branch, GA 30542<br>T AND MCEVER ROAD FOR<br>5887 Spout Springs Rd, D<br>400Flowery Branch, GA | XISTING 1.25" STL MA<br>PERN<br>No<br>2 SIDNEY SQUARE<br>No<br>2 SIDNEY SQUARE | INS AND INSTALL TEA<br>MITS ISSUED FOR R<br>FLOWERY<br>BRANCH<br>CENTURY COMM<br>FLOWERY<br>BRANCH<br>PHOENIX LANDS<br>FLOWERY<br>BRANCH | ST STATION. 5302<br>SIGHT OF WAY:<br>08099 000007<br>UNITIES OF GEORGIA<br>08099 000007<br>CAPE GROUP LTD<br>08114 001004 |

| Permit #         | Туре                | Workclass          | Status               | Issue Date     | Main Address                                               | Project        | District                   | Parcel            |
|------------------|---------------------|--------------------|----------------------|----------------|------------------------------------------------------------|----------------|----------------------------|-------------------|
|                  | Application Date    | Issue Date         | Expiration           | Last Inspectio | n Finaled Date                                             | Applied Online | Owner                      |                   |
|                  | Zone                | Sq Ft              | Valuation            |                |                                                            |                |                            |                   |
|                  | Description: REMOV  | ING OLD/EXISTING L | IGHTBOX SIGNS AN     | D INSTALLING O | NE NEW LIGHTBOX SIGN FO                                    | R ELITE HOOPS  |                            |                   |
| SIGN-002196-2022 | Sign                | Wall Sign          | Issued               | 08/26/2022     | 5877 Spout Springs Rd, D<br>300Flowery Branch, GA<br>30542 |                | FLOWERY<br>BRANCH          | 08114 001004      |
|                  | 08/26/2022          | 08/26/2022<br>0    | 02/22/2023<br>\$0.00 |                |                                                            | No             | GA-FLOWERY STON            | IEBRIDGE - QRX LL |
|                  | Description: REMOV  | E EXISTING CHANNE  | L LETTERS, INSTAL    | L NEW CHANNEL  | LETTERS FOR SALLY BEAU                                     | JTY            |                            |                   |
| GN-002196-2022   | Sign                | Wall Sign          | Issued               | 08/26/2022     | 5877 Spout Springs Rd, D<br>300Flowery Branch, GA<br>30542 |                | FLOWERY<br>BRANCH          | 08114 001004      |
|                  | 08/26/2022          | 08/26/2022<br>0    | 02/22/2023<br>\$0.00 |                | 000.12                                                     | No             | LIGHTING MAINTEN           | ANCE INC          |
|                  | Description: REMOV  | E EXISTING CHANNE  | L LETTERS, INSTAL    | L NEW CHANNEL  | LETTERS FOR SALLY BEAU                                     | JTY            |                            |                   |
|                  |                     |                    |                      |                |                                                            |                | PERMITS ISSUE              | D FOR SIGN:       |
| YARD SALE        |                     |                    |                      |                |                                                            |                |                            |                   |
| (ARD-002189-2022 | Yard Sale           | Yard Sale          | Issued               | 08/12/2022     | 4702 Clarkstone DrFlowery<br>Branch, GA 30542              |                | FLOWERY                    | 08097 000014      |
|                  | 08/12/2022          | 08/12/2022         | 08/15/2022           |                | Branch, GA 30542                                           | Νο             | BRANCH<br>FELICIA WILLIAMS |                   |
|                  | 00,12,2022          | 0                  | \$0.00               |                |                                                            | 110            |                            |                   |
|                  | Description: YARD S | ALE PERMIT FOR 8/1 | 3/2022               |                |                                                            |                |                            |                   |
|                  |                     |                    |                      |                |                                                            |                | PERMITS ISSUED FOR         | YARD SALE:        |