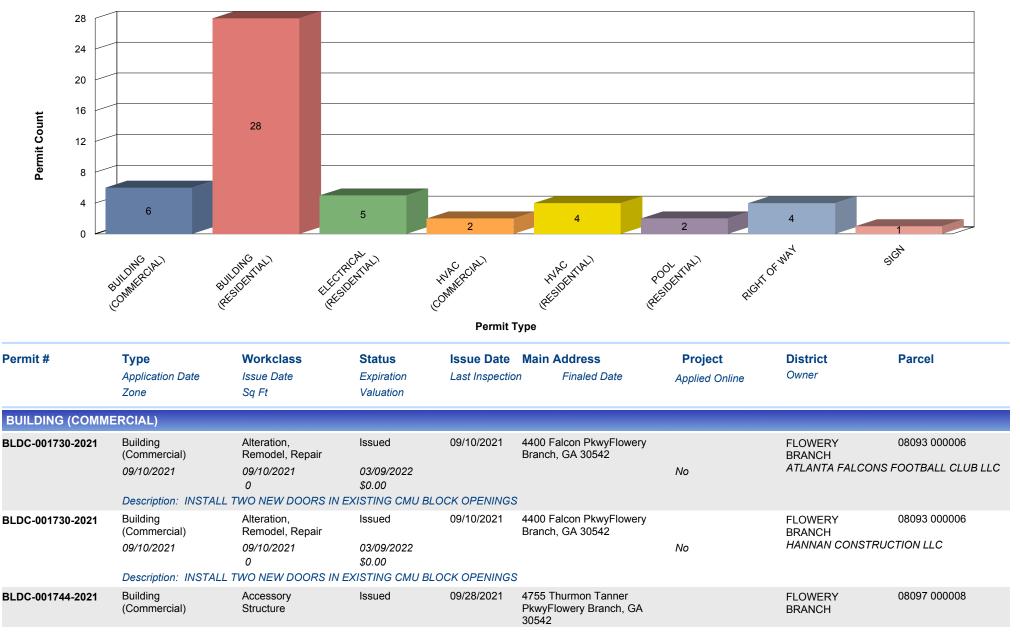

## PERMITS ISSUED BY TYPE (09/01/2021 TO 09/30/2021) FOR CITY OF FLOWERY BRANCH



| Permit #         | <b>Type</b> Application Date Zone | Workclass<br>Issue Date<br>Sq Ft      | Status<br>Expiration<br>Valuation | Issue Date Last Inspectio | <b>Main Addre</b><br>n Finale        | ss<br>ed Date  | Project Applied Online | <b>District</b> Owner | Parcel          |
|------------------|-----------------------------------|---------------------------------------|-----------------------------------|---------------------------|--------------------------------------|----------------|------------------------|-----------------------|-----------------|
|                  | 09/28/2021  Description: TEMPORA  | 09/28/2021<br>0<br>ARY OFFICE TRAILER | 03/28/2022<br>\$0.00              |                           |                                      |                | No