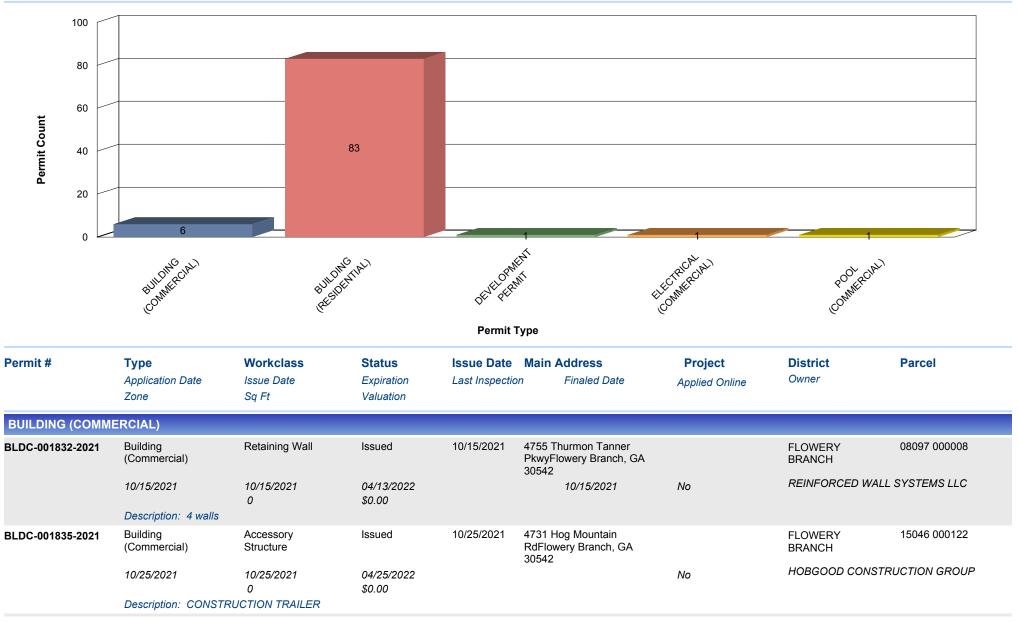

## PERMITS ISSUED BY TYPE (10/01/2021 TO 10/31/2021) FOR CITY OF FLOWERY BRANCH

| Permit #         | <b>Type</b><br>Application Date<br>Zone | <b>Workclass</b><br>Issue Date<br>Sq Ft | <b>Status</b><br>Expiration<br>Valuation | Issue Date<br>Last Inspection | Main Address<br>n Finaled Date                     | <b>Project</b><br>Applied Online | District<br>Owner   | Parcel       |
|------------------|-----------------------------------------|-----------------------------------------|------------------------------------------|-------------------------------|----------------------------------------------------|----------------------------------|---------------------|--------------|
| BLDC-001835-2021 | Building<br>(Commercial)                | Accessory<br>Structure                  | Issued                                   | 10/25/2021                    | 4731 Hog Mountain<br>RdFlowery Branch, GA<br>30542 |                                  | FLOWERY<br>BRANCH   | 15046 000122 |
|                  | 10/25/2021                              | 10/25/2021<br>0                         | 04/25/2022<br>\$0.00                     |                               |                                                    | No                               | FB DENTAL PROPE     | RTIES LLC,   |
|                  | Description: CONSTR                     | RUCTION TRAILER                         |                                          |                               |                                                    |                                  |                     |              |
| BLDC-001834-2021 | Building<br>(Commercial)                | New                                     | Issued                                   | 10/25/2021                    | 4731 Hog Mountain<br>RdFlowery Branch, GA<br>30542 |                                  | FLOWERY<br>BRANCH   | 15046 000122 |
|                  | 10/19/2021                              | 10/25/2021<br>0                         | 04/25/2022<br>\$0.00                     |                               |                                                    | No                               | Hobgood Constructio | n Group LLC  |
|                  | Description: Dental O                   | ffice                                   |                                          |                               |                                                    |                                  |                     |              |
| BLDC-001840-2021 | Building<br>(Commercial)                | New                                     | Issued                                   | 10/28/2021                    | 4200 Falcon PkwyFlowery<br>Branch, GA 30542        |                                  | FLOWERY<br>BRANCH   | 08070 001002 |
|                  | 10/28/2021                              | 10/28/2021<br>0                         | 04/26/2022<br>\$0.00                     |                               |                                                    | No                               | MAKITA U.S.A., INC. |              |
|                  | Description: INTERIO                    | R FINISH FOR MAKITA                     |                                          |                               |                                                    |                                  |                     |              |
| BLDC-001840-2021 | Building<br>(Commercial)                | New                                     | Issued                                   | 10/28/2021                    | 4200 Falcon PkwyFlowery<br>Branch, GA 30542        |                                  | FLOWERY<br>BRANCH   | 08070 001002 |
|                  | 10/28/2021                              | 10/28/2021<br>0                         | 04/26/2022<br>\$0.00                     |                               |                                                    | No                               | EVANS GENERAL C     | ONTRACTORS   |
|                  | Description INTERIO                     | R FINISH FOR MAKITA                     |                                          |                               |                                                    |                                  |                     |              |