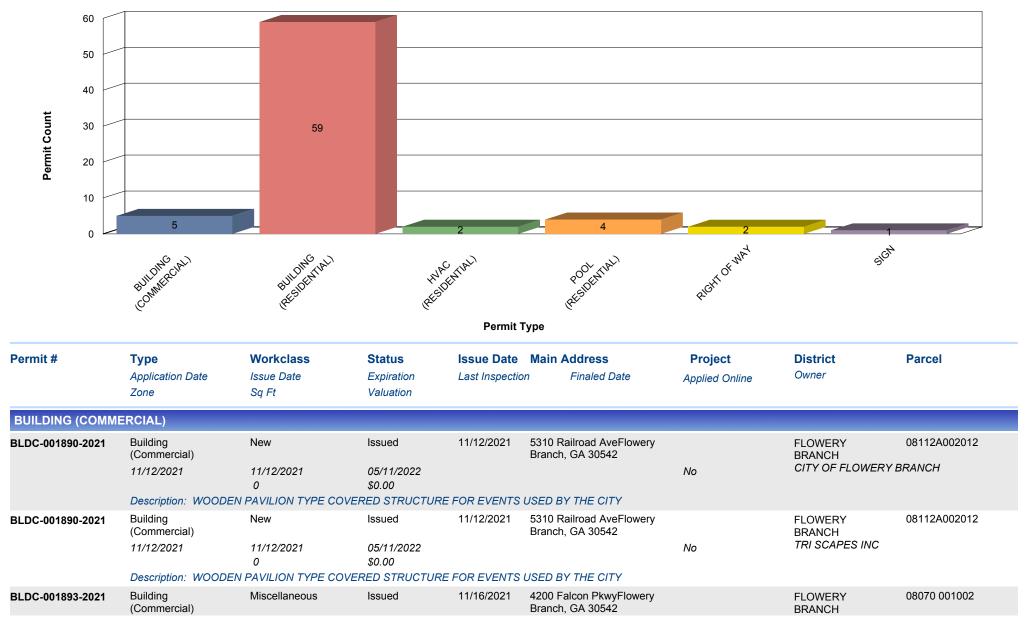

| Permit #         | <b>Type</b> Application Date Zone | Workclass<br>Issue Date<br>Sq Ft       | Status<br>Expiration<br>Valuation | Issue Date Last Inspection | Main Address<br>on Finaled Date                           | <b>Project</b> Applied Online | <b>District</b> Owner | Parcel         |
|------------------|-----------------------------------|----------------------------------------|-----------------------------------|----------------------------|-----------------------------------------------------------|-------------------------------|-----------------------|----------------|
|                  | 11/24/2021  Description: NEW SING | 11/29/2021<br>0<br>GLE FAMILY HOME LOT | 05/30/2022<br>\$0.00              |                            |                                                           | No                            | LENNAR GEORGIA I      | NC             |
| BLDR-001908-2021 | Building<br>(Residential)         | New                                    | Issued                            | 11/29/2021                 | 6465 Albright Ave, LOT<br>119Flowery Branch, GA<br>30542  |                               | FLOWERY<br>BRANCH     | 08140 000092   |
|                  | 11/24/2021  Description: NEW SING | 11/29/2021<br>0<br>GLE FAMILY HOME LOT | 05/30/2022<br>\$0.00              |                            |                                                           | No                            | LENNAR GEORGIA I      | NC             |
| BLDR-001907-2021 | Building<br>(Residential)         | New                                    | Issued                            | 11/29/2021                 | 6469 Albright Ave, LOT<br>118Flowery Branch, GA<br>30542  |                               | FLOWERY<br>BRANCH     | 08140 000092   |
|                  | 11/24/2021                        | 11/29/2021<br>0                        | 05/30/2022<br>\$0.00              |                            |                                                           | No                            | LENNAR GEORGIA I      | NC             |
|                  | Description: NEW SINC             | GLE FAMILY HOME LOT                    | 118                               |                            |                                                           |                               |                       |                |
| BLDR-001910-2021 | Building<br>(Residential)         | New                                    | Issued                            | 11/29/2021                 | 6457 Albright Ave, LOIT<br>121Flowery Branch, GA<br>30542 |                               | FLOWERY<br>BRANCH     | 08140 000092   |
|                  | 11/24/2021                        | 11/29/2021<br>0                        | 05/30/2022<br>\$0.00              |                            |                                                           | No                            | LENNAR GEORGIA I      | NC             |
|                  | Description: NEW SINC             | GLE FAMILY HOME LOT                    | 121                               |                            |                                                           |                               |                       |                |
| BLDR-001905-2021 | Building<br>(Residential)         | New                                    | Issued                            | 11/29/2021                 | 6477 Albright Ave, LOT<br>116Flowery Branch, GA<br>30542  |                               | FLOWERY<br>BRANCH     | 08140 000092   |
|                  | 11/24/2021                        | 11/29/2021<br>0                        | 05/30/2022<br>\$0.00              |                            |                                                           | No                            | LENNAR GEORGIA I      | NC             |
|                  | Description: NEW SING             | GLE FAMILY HOME LOT                    | 116                               |                            |                                                           |                               |                       |                |
| BLDR-001911-2021 | Building<br>(Residential)         | New                                    | Issued                            | 11/29/2021                 | 6453 Albright Ave, LOT<br>122Flowery Branch, GA<br>30542  |                               | FLOWERY<br>BRANCH     | 08140 000092   |
|                  | 11/24/2021                        | 11/29/2021<br>0                        | 05/30/2022<br>\$0.00              |                            |                                                           | No                            | LENNAR GEORGIA I      | NC             |
|                  | Description: NEW SING             | GLE FAMILY HOME LOT                    | 122                               |                            |                                                           |                               |                       |                |
|                  |                                   |                                        |                                   |                            |                                                           | PERMITS ISSUED                | FOR BUILDING (RE      | SIDENTIAL): 59 |