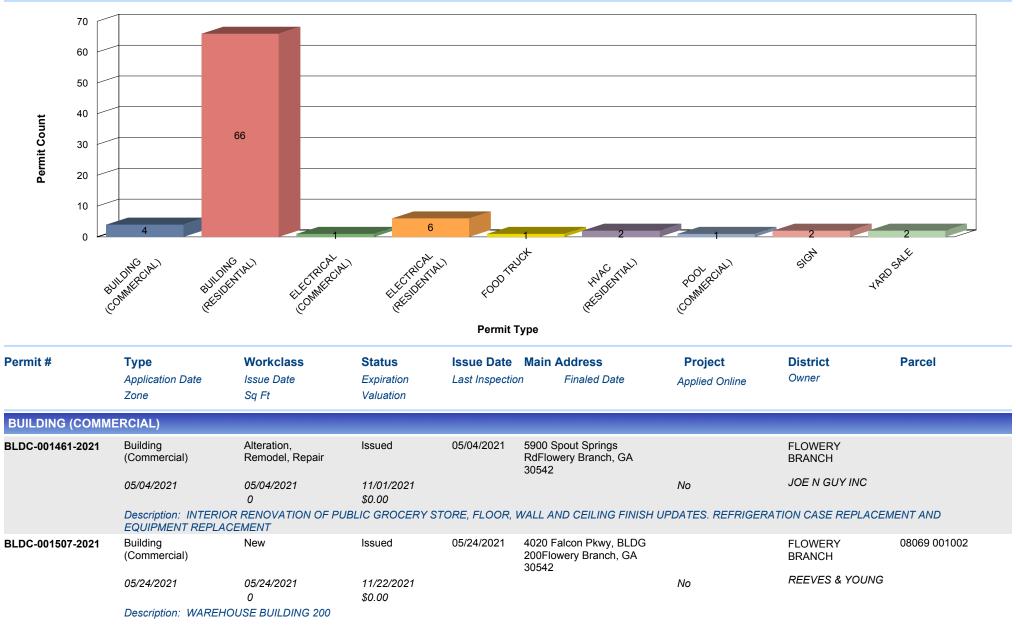

## PERMITS ISSUED BY TYPE (05/01/2021 TO 05/31/2021) FOR CITY OF FLOWERY BRANCH

| Permit #         | <b>Type</b><br>Application Date<br>Zone                        | <b>Workclass</b><br>Issue Date<br>Sq Ft       | <b>Status</b><br>Expiration<br>Valuation          | Issue Date<br>Last Inspectio |                                                          | <b>Project</b><br>Applied Online | District<br>Owner                          | Parcel                                |
|------------------|----------------------------------------------------------------|-----------------------------------------------|---------------------------------------------------|------------------------------|----------------------------------------------------------|----------------------------------|--------------------------------------------|---------------------------------------|
| BLDC-001504-2021 | Building<br>(Commercial)<br>05/24/2021<br>Description: INSTALL | New<br>05/24/2021<br>0<br>ATION OF PEDESTRIAN | Issued<br>11/22/2021<br>\$0.00<br>V BRIDGE AT SUM | 05/24/2021<br>MIT LAKE SUBL  | 5877 Hoot Owl LnFlowery<br>Branch, GA 30542<br>DIVISION  | No                               | FLOWERY<br>BRANCH<br>COTTER PROPERT        | 08111 003003D<br>IES & DEVELOPMENT LL |
| BLDC-001506-2021 | Building<br>(Commercial)<br>05/24/2021<br>Description: WAREHO  | New<br>05/24/2021<br>0<br>DUSE BUILDING 100   | lssued<br>11/22/2021<br>\$0.00                    | 05/24/2021                   | 4020 Falcon Pkwy, BLDG<br>100Flowery Branch, GA<br>30542 | Νο                               | FLOWERY<br>BRANCH<br><i>REEVES</i> & YOUNG | 08069 001002                          |

PERMITS ISSUED FOR BUILDING (COMMERCIAL): 4

| BUILDING (RESIDE |                           |                     |                      |            |                                                            |    |                   |              |
|------------------|---------------------------|---------------------|----------------------|------------|------------------------------------------------------------|----|-------------------|--------------|
| BLDR-001450-2021 | Building<br>(Residential) | New                 | Issued               | 05/03/2021 | 5947 Screech Owl Dr, LOT<br>262Flowery Branch, GA<br>30542 |    | FLOWERY<br>BRANCH | 08111 003262 |
|                  | 05/03/2021                | 05/03/2021<br>0     | 11/01/2021<br>\$0.00 |            |                                                            | No | D R HORTON INC    |              |
|                  | Description: NEW SINC     | GLE FAMILY HOME LOT | 262                  |            |                                                            |    |                   |              |
| BLDR-001455-2021 | Building<br>(Residential) | New                 | Issued               | 05/03/2021 | 5960 Screech Owl Dr, LOT<br>290Flowery Branch, GA<br>30542 |    | FLOWERY<br>BRANCH | 08111 003290 |
|                  | 05/03/2021                | 05/03/2021<br>0     | 11/01/2021<br>\$0.00 |            | 00012                                                      | No | D R HORTON INC    |              |
|                  | Description: NEW SINC     | GLE FAMILY HOME LOT | 290                  |            |                                                            |    |                   |              |
| BLDR-001447-2021 | Building<br>(Residential) | New                 | Issued               | 05/03/2021 | 5935 Screech Owl Dr, LOT<br>259Flowery Branch, GA<br>30542 |    | FLOWERY<br>BRANCH | 08111 003259 |
|                  | 05/03/2021                | 05/03/2021<br>0     | 11/01/2021<br>\$0.00 |            |                                                            | No | D R HORTON INC    |              |
|                  | Description: NEW SINC     | GLE FAMILY HOME LOT | 259                  |            |                                                            |    |                   |              |
| BLDR-001454-2021 | Building<br>(Residential) | New                 | Issued               | 05/03/2021 | 5964 Screech Owl Dr, LOT<br>289Flowery Branch, GA<br>30542 |    | FLOWERY<br>BRANCH | 08111 003289 |
|                  | 05/03/2021                | 05/03/2021<br>0     | 11/01/2021<br>\$0.00 |            |                                                            | No | D R HORTON INC    |              |
|                  | Description: NEW SINC     | GLE FAMILY HOME LOT | 289                  |            |                                                            |    |                   |              |
| BLDR-001453-2021 | Building<br>(Residential) | New                 | Issued               | 05/03/2021 | 5968 Screech Owl Dr, LOT<br>288Flowery Branch, GA<br>30542 |    | FLOWERY<br>BRANCH | 08111 003288 |

## PERMITS ISSUED FOR BUILDING (RESIDENTIAL): 66

| ELECTRICAL (CO   | MMERCIAL)                  |                    |                      |            |                                                        |               |                                 |  |
|------------------|----------------------------|--------------------|----------------------|------------|--------------------------------------------------------|---------------|---------------------------------|--|
| ELEC-001475-2021 | Electrical<br>(Commercial) | Reconnect          | Complete             | 05/17/2021 | 5911 Spout Springs Rd,<br>CFlowery Branch, GA<br>30542 |               | FLOWERY 08096 000018<br>BRANCH  |  |
|                  | 05/17/2021                 | 05/17/2021<br>0    | 11/22/2021<br>\$0.00 | 05/24/2021 | 05/24/2021                                             | No            | 5 STAR ELECRTIC                 |  |
|                  | Description: NEED          | METER INSPECTION F | FOR POWER RELEAS     |            |                                                        |               |                                 |  |
|                  |                            |                    |                      |            |                                                        | PERMITS ISSUE | ED FOR ELECTRICAL (COMMERCIAL): |  |

FOOD TRUCK

| Permit #         | <b>Type</b><br>Application Date<br>Zone | <b>Workclass</b><br>Issue Date<br>Sq Ft | <b>Status</b><br>Expiration<br>Valuation | <b>Issue Date</b><br>Last Inspecti |                                         | <b>Project</b><br>Applied Online | District<br>Owner | Parcel       |
|------------------|-----------------------------------------|-----------------------------------------|------------------------------------------|------------------------------------|-----------------------------------------|----------------------------------|-------------------|--------------|
| FOOD-001471-2021 | Food Truck                              | Food Truck                              | Issued                                   | 05/11/2021                         | 5410 Pine StFlowery<br>Branch, GA 30542 |                                  | FLOWERY<br>BRANCH | 08112A001001 |
|                  | 05/11/2021                              | 05/11/2021<br>0                         | 11/08/2021<br>\$0.00                     |                                    |                                         | No                               | BLACK MARKET BBC  | 5            |
|                  | Description: FOOD 1                     | RUCK FOR FARMERS                        | MARKET - BLACK                           | MARKET BBQ                         |                                         |                                  |                   |              |

PERMITS ISSUED FOR HVAC (RESIDENTIAL): 2

PERMITS ISSUED FOR FOOD TRUCK:

| POOL (COMMERCI    | IAL)                 |                   |                      |            |                                                    |    |                       |
|-------------------|----------------------|-------------------|----------------------|------------|----------------------------------------------------|----|-----------------------|
| POOLC-001464-2021 | Pool (Commercial)    | In Ground         | Issued               | 05/04/2021 | 4496 Hog Mountain<br>RdFlowery Branch, GA<br>30542 |    | FLOWERY<br>BRANCH     |
|                   | 05/04/2021           | 05/04/2021<br>0   | 11/01/2021<br>\$0.00 |            |                                                    | No | HOT SPRINGS POOLS LLC |
|                   | Description: INSTALL | SWIMMING POOL FOR | WOODFIELD APT        | S          |                                                    |    |                       |

PERMITS ISSUED FOR POOL (COMMERCIAL):

| SIGN             |                   |                       |                      |            |                                                    |    |                   |              |
|------------------|-------------------|-----------------------|----------------------|------------|----------------------------------------------------|----|-------------------|--------------|
| SIGN-001477-2021 | Sign              | Freestanding          | Issued               | 05/19/2021 | 4676 Hog Mountain<br>RdFlowery Branch, GA<br>30542 |    | FLOWERY<br>BRANCH | 08096 000007 |
|                  | 05/19/2021        | 05/19/2021<br>0       | 11/15/2021<br>\$0.00 |            |                                                    | No | TRUIST BANK INC   |              |
|                  | Description: REPL | ACING ALL EXISTING SI | GNS WITH TRUIST      |            |                                                    |    |                   |              |
| SIGN-001477-2021 | Sign              | Freestanding          | Issued               | 05/19/2021 | 4676 Hog Mountain<br>RdFlowery Branch, GA<br>30542 |    | FLOWERY<br>BRANCH | 08096 000007 |

1

1

|                  |                                         | PERMIT                                     | 'S ISSUED                                | BY TYPE (                    | (05/01/2021 TO 0                                   | 5/31/2021)                       |                    |              |   |
|------------------|-----------------------------------------|--------------------------------------------|------------------------------------------|------------------------------|----------------------------------------------------|----------------------------------|--------------------|--------------|---|
| Permit #         | <b>Type</b><br>Application Date<br>Zone | <b>Workclass</b><br>Issue Date<br>Sq Ft    | <b>Status</b><br>Expiration<br>Valuation | Issue Date<br>Last Inspectio | Main Address<br>n Finaled Date                     | <b>Project</b><br>Applied Online | District<br>Owner  | Parcel       |   |
|                  | 05/19/2021                              | 05/19/2021<br>0<br>ACING ALL EXISTING SIGI | 11/15/2021<br>\$0.00                     |                              |                                                    | No                               | HILTON DISPLAYS    |              |   |
|                  | Description. REFL                       | ACING ALL EXISTING SIG                     |                                          |                              |                                                    |                                  | PERMITS ISSU       |              | _ |
|                  |                                         |                                            |                                          |                              |                                                    |                                  | PERMITSISSU        | ED FOR SIGN. |   |
| YARD SALE        |                                         |                                            |                                          |                              |                                                    |                                  |                    |              |   |
| YARD-001479-2021 | Yard Sale                               | Yard Sale                                  | Issued                                   | 05/21/2021                   | 7018 Valley Forge<br>DrFlowery Branch, GA<br>30542 |                                  | FLOWERY<br>BRANCH  | 08118A000056 |   |
|                  | 05/20/2021                              | 05/21/2021<br>0                            | 05/24/2021<br>\$0.00                     |                              | 000+2                                              | No                               | CANDY BROWN        |              |   |
|                  | Description: GARA                       | AGE SALE FOR 5/22/2021                     |                                          |                              |                                                    |                                  |                    |              |   |
| YARD-001478-2021 | Yard Sale                               | Yard Sale                                  | Issued                                   | 05/21/2021                   | 7019 Valley Forge<br>DrFlowery Branch, GA<br>30542 |                                  | FLOWERY<br>BRANCH  | 08118A000003 |   |
|                  | 05/20/2021                              | 05/21/2021<br>0                            | 05/24/2021<br>\$0.00                     |                              | 30342                                              | No                               | MARION GANDY       |              |   |
|                  | Description: GARA                       | AGE SALE FOR 5/22/2021                     |                                          |                              |                                                    |                                  |                    |              |   |
|                  |                                         |                                            |                                          |                              |                                                    |                                  | PERMITS ISSUED FOR | R YARD SALE: |   |
|                  |                                         |                                            |                                          |                              |                                                    |                                  | GRAND TOTAL        |              | = |