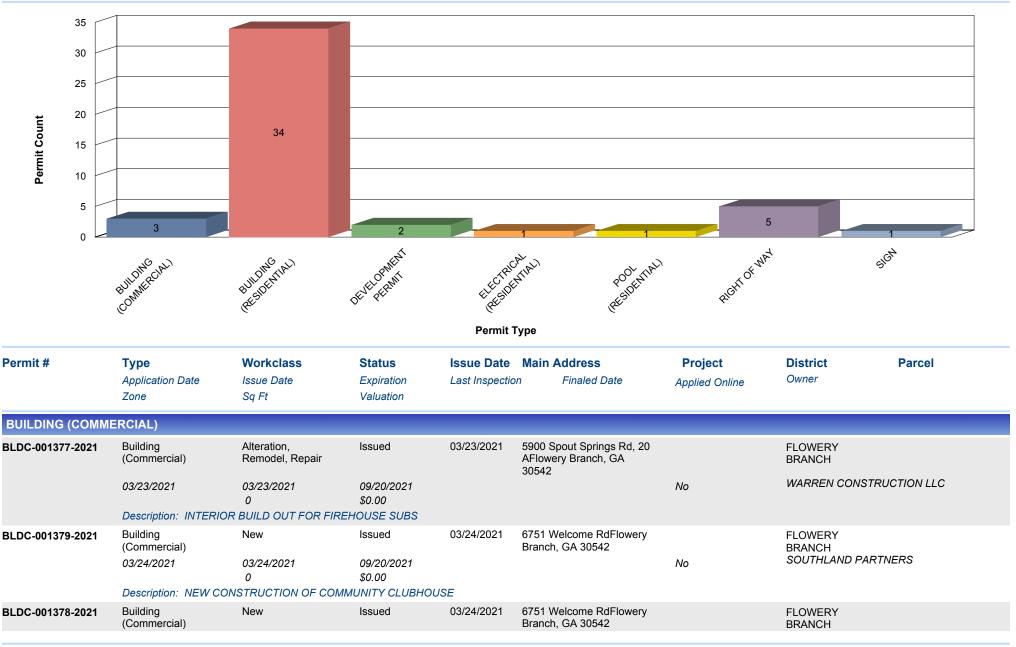

## PERMITS ISSUED BY TYPE (03/01/2021 TO 03/31/2021) FOR CITY OF FLOWERY BRANCH

|                  |                                                                | PERMI                                         | TS ISSUED                                | BY TYPE (                       | 03/01/2021 TO 03/                                                      | 31/2021)                         |                                                     |                      |
|------------------|----------------------------------------------------------------|-----------------------------------------------|------------------------------------------|---------------------------------|------------------------------------------------------------------------|----------------------------------|-----------------------------------------------------|----------------------|
| Permit #         | <b>Type</b><br>Application Date<br>Zone                        | <b>Workclass</b><br>Issue Date<br>Sq Ft       | <b>Status</b><br>Expiration<br>Valuation | Issue Date<br>Last Inspectio    | Main Address<br>n Finaled Date                                         | <b>Project</b><br>Applied Online | District<br>Owner                                   | Parcel               |
|                  | 03/24/2021                                                     | 03/24/2021<br>0<br>ONSTRUCTION OF PO          | 09/20/2021<br>\$0.00<br>OL PUMP HOUSE V  | WITH COVERS PO                  | DRCHES                                                                 | No                               | SOUTHLAND PAR                                       | TNERS                |
|                  |                                                                |                                               |                                          |                                 |                                                                        | PERMITS ISSUE                    | D FOR BUILDING (C                                   | OMMERCIAL):          |
| BUILDING (RESID  | ENTIAL)                                                        |                                               |                                          |                                 |                                                                        |                                  |                                                     |                      |
| BLDR-001343-2021 | Building<br>(Residential)<br>03/01/2021<br>Description: INSTAL | Fence<br>03/01/2021<br>0<br>L A FENCE         | lssued<br>08/30/2021<br>\$0.00           | 03/01/2021                      | 6120 Stella Light DrFlowery<br>Branch, GA 30542                        | No                               | FLOWERY<br>BRANCH<br>JIM & PAM BARNH                | ART                  |
| BLDR-001350-2021 | Building<br>(Residential)<br>03/03/2021<br>Description: NEW St | New<br>03/03/2021<br>0<br>INGLE FAMILY HOME L | lssued<br>09/20/2021<br>\$0.00<br>.OT 59 | 03/03/2021<br><i>03/23/2021</i> | 5138 Park Haven Dr, LOT<br>59Flowery Branch, GA<br>30542               | Νο                               | FLOWERY<br>BRANCH<br>BOWEN AND BOW                  | 'EN HOMEBUILDERS LLC |
| BLDR-001347-2021 | Building<br>(Residential)<br>03/03/2021<br>Description: NEW S  | New<br>03/03/2021<br>0<br>INGLE FAMILY HOME L | lssued<br>09/20/2021<br>\$0.00<br>.07 56 | 03/03/2021<br>03/23/2021        | 5150 Park Haven Dr, LOT<br>56Flowery Branch, GA<br>30542               | Νο                               | FLOWERY<br>BRANCH<br>BOWEN AND BOWEN HOMEBUILDERS I |                      |
| BLDR-001349-2021 | Building<br>(Residential)<br>03/03/2021                        | New<br>03/03/2021<br>0<br>INGLE FAMILY HOME L | lssued<br>09/20/2021<br>\$0.00           | 03/03/2021<br><i>03/23/2021</i> | 5142 Park Haven Dr, LOT<br>58Flowery Branch, GA<br>30542               | Νο                               | FLOWERY<br>BRANCH<br>BOWEN AND BOWEN HOMEBUILDER    |                      |
| BLDR-001348-2021 | Building<br>(Residential)<br>03/03/2021<br>Description: NEW St | New<br>03/03/2021<br>0<br>INGLE FAMILY HOME L | Issued<br>09/20/2021<br>\$0.00<br>.07 57 | 03/03/2021<br>03/23/2021        | 5146 Park Haven Dr, LOT<br>57Flowery Branch, GA<br>30542               | Νο                               | FLOWERY<br>BRANCH<br>BOWEN AND BOW                  | 'EN HOMEBUILDERS LLC |
| BLDR-001353-2021 | Building<br>(Residential)<br>03/10/2021                        | New<br>03/10/2021<br>0                        | Issued<br>09/06/2021<br>\$0.00           | 03/10/2021                      | 6874 Scarlet Oak Way,<br>LOT 105<br>KNUTSONFlowery Branch,<br>GA 30542 | Νο                               | FLOWERY<br>BRANCH<br>D R HORTON INC                 |                      |

GRAND TOTAL OF PERMITS: 47

\* Indicates active hold(s) on this permit