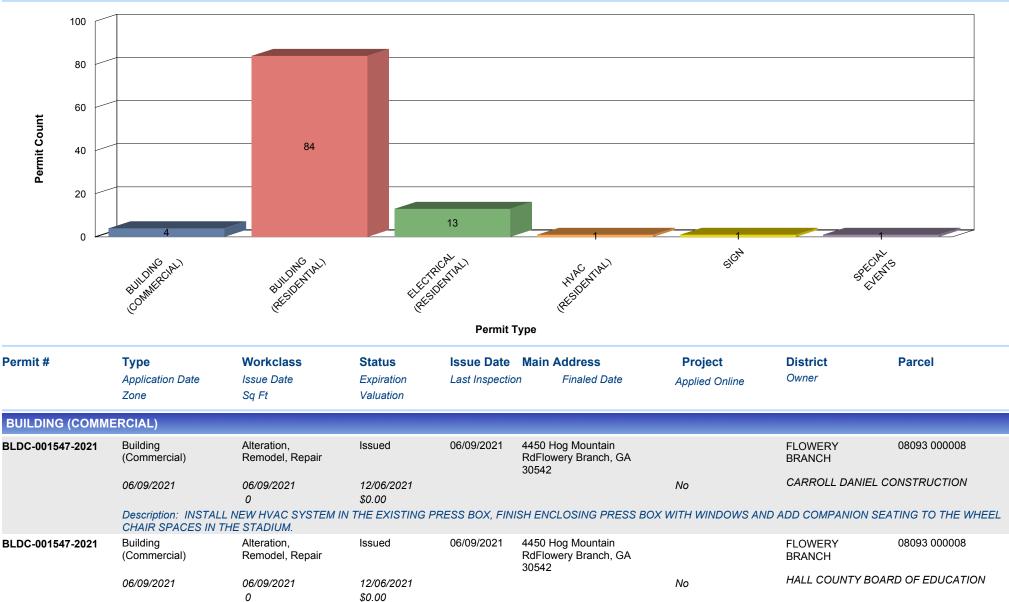

#### PERMITS ISSUED BY TYPE (06/01/2021 TO 06/30/2021) FOR CITY OF FLOWERY BRANCH

CHAIR SPACES IN THE STADIUM.

Description: INSTALL NEW HVAC SYSTEM IN THE EXISTING PRESS BOX, FINISH ENCLOSING PRESS BOX WITH WINDOWS AND ADD COMPANION SEATING TO THE WHEEL