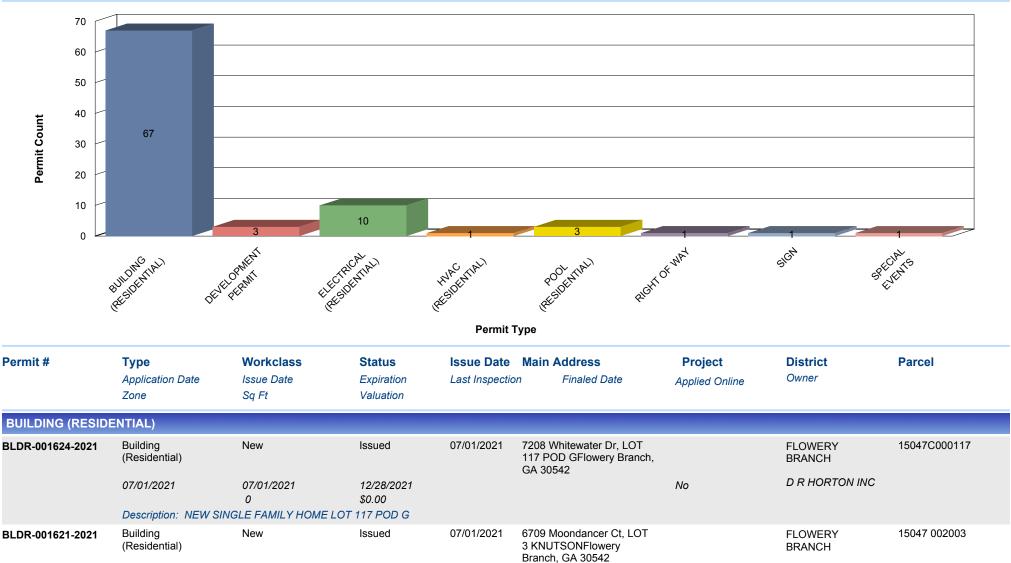

#### PERMITS ISSUED BY TYPE (07/01/2021 TO 07/31/2021) FOR CITY OF FLOWERY BRANCH

07/01/2021

07/01/2021

Description: NEW SINGLE FAMILY HOME LOT 3 KNUTSON

12/28/2021

\$0.00

DR HORTON INC

No