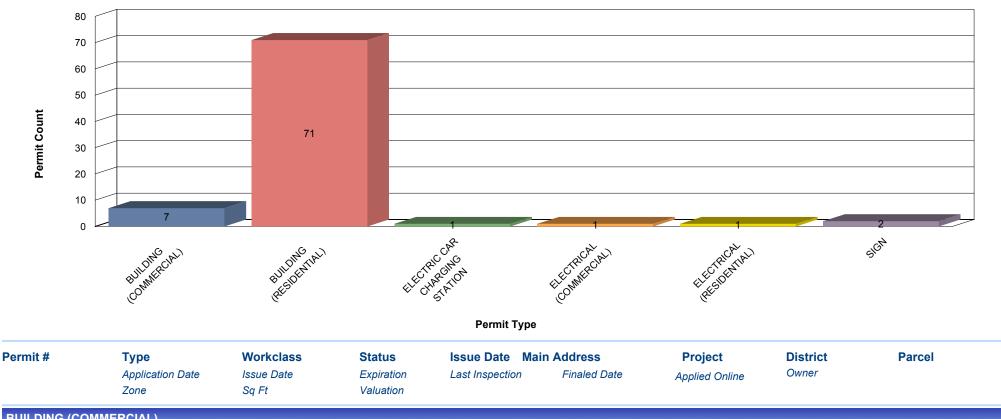

## PERMITS ISSUED BY TYPE (01/01/2021 TO 01/31/2021) FOR CITY OF FLOWERY BRANCH

| BUILDING (COMM   | ERCIAL)                                                         |                                                             |                                |            |                                                     |    |                                                |
|------------------|-----------------------------------------------------------------|-------------------------------------------------------------|--------------------------------|------------|-----------------------------------------------------|----|------------------------------------------------|
| BLDC-001214-2021 | Building<br>(Commercial)<br>01/11/2021<br>Description: METAL BU | Accessory<br>Structure<br>01/12/2021<br>0<br>ULDING 30 X 40 | lssued<br>07/12/2021<br>\$0.00 | 01/12/2021 | 6490 Bell DrFlowery<br>Branch, GA 30542             | No | FLOWERY<br>BRANCH<br>PATRICK WRIGHT            |
| BLDC-001214-2021 | Building<br>(Commercial)<br>01/11/2021<br>Description: METAL BU | Accessory<br>Structure<br>01/12/2021<br>0<br>ULDING 30 X 40 | lssued<br>07/12/2021<br>\$0.00 | 01/12/2021 | 6490 Bell DrFlowery<br>Branch, GA 30542             | No | FLOWERY<br>BRANCH<br>LONGHORN STEEL STRUCTURES |
| BLDC-001215-2021 | Building<br>(Commercial)                                        | New                                                         | Issued                         | 01/13/2021 | 5915 Spout Springs<br>RdFlowery Branch, GA<br>30542 |    | FLOWERY<br>BRANCH                              |