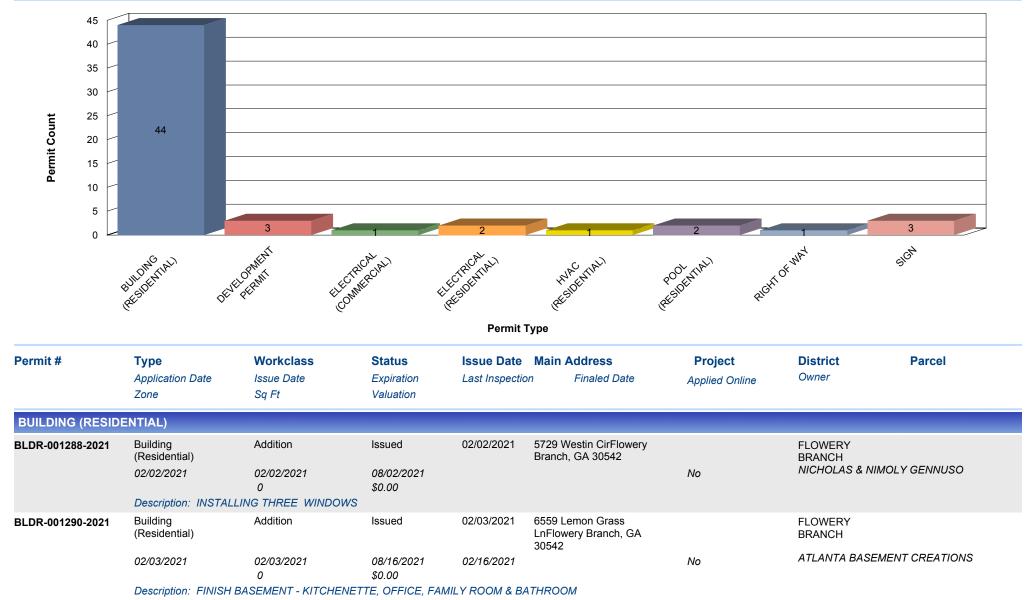

### PERMITS ISSUED BY TYPE (02/01/2021 TO 02/28/2021) FOR CITY OF FLOWERY BRANCH

| Permit #         | <b>Type</b> Application Date Zone                               | Workclass<br>Issue Date<br>Sq Ft        | Status<br>Expiration<br>Valuation | Issue Date Last Inspection | Main Address<br>n Finaled Date                                 | <b>Project</b> Applied Online | <b>District</b><br>Owner              | Parcel            |
|------------------|-----------------------------------------------------------------|-----------------------------------------|-----------------------------------|----------------------------|----------------------------------------------------------------|-------------------------------|---------------------------------------|-------------------|
| BLDR-001293-2021 | Building<br>(Residential)                                       | Accessory<br>Structure                  | Issued                            | 02/04/2021                 | 7039 Valley Forge<br>DrFlowery Branch, GA<br>30542             |                               | FLOWERY<br>BRANCH                     |                   |
|                  | 02/04/2021  Description: GARAGE                                 | 02/04/2021<br>0<br>E OR SHOP 30X40      | 08/03/2021<br>\$0.00              |                            | 00012                                                          | No                            | STEPHANIE OWENS                       |                   |
| BLDR-001294-2021 | Building<br>(Residential)<br>02/04/2021<br>Description: INSTALL | Fence<br>02/04/2021<br>0                | lssued<br>08/03/2021<br>\$0.00    | 02/04/2021                 | 4812 Clarkstone CirFlowery<br>Branch, GA 30542                 | No                            | FLOWERY<br>BRANCH<br>MAYFIELD FENCE   |                   |
| BLDR-001295-2021 | Building<br>(Residential)                                       | New                                     | Issued                            | 02/05/2021                 | 7009 River Rock Dr, LOT<br>136Flowery Branch, GA<br>30542      |                               | FLOWERY<br>BRANCH<br>DAVID WEEKLY HOI | AES.              |
|                  | 02/05/2021  Description: NEW SIN                                | 02/05/2021<br>0<br>IGLE FAMILY HOME LOT | 08/04/2021<br>\$0.00<br>Г 136     |                            |                                                                | No                            | DAVID WEERLY HOI                      | MES.              |
| BLDR-001296-2021 | Building<br>(Residential)                                       | New                                     | Issued                            | 02/05/2021                 | 6932 River Rock Dr, LOT<br>158Flowery Branch, GA<br>30542      |                               | FLOWERY<br>BRANCH                     |                   |
|                  | 02/05/2021                                                      | 02/05/2021<br>0                         | 08/24/2021<br>\$0.00              | 02/25/2021                 |                                                                | No                            | DAVID WEEKLY HOI                      | MES               |
|                  | •                                                               | IGLE FAMILY HOME LOT                    |                                   |                            |                                                                |                               |                                       |                   |
| BLDR-001297-2021 | Building<br>(Residential)                                       | New                                     | Issued                            | 02/10/2021                 | 6813 Cherokee Rose Way,<br>LOT 48 ZFlowery Branch,<br>GA 30542 |                               | FLOWERY<br>BRANCH                     |                   |
|                  | 02/10/2021                                                      | 02/10/2021<br>0                         | 08/09/2021<br>\$0.00              |                            |                                                                | No                            | HARCREST HOMES                        | LLC               |
|                  | Description: NEW SIN                                            | IGLE FAMILY HOME LOT                    | T 48 Z                            |                            |                                                                |                               |                                       |                   |
| BLDR-001302-2021 | Building<br>(Residential)                                       | New                                     | Issued                            | 02/11/2021                 | 6789 Scarlet Oak Way,<br>LOT 42Flowery Brnach, GA<br>30542     |                               | FLOWERY<br>BRANCH                     |                   |
|                  | 02/11/2021                                                      | 02/11/2021<br>0                         | 08/23/2021<br>\$0.00              | 02/24/2021                 |                                                                | No                            | D R HORTON INC                        |                   |
|                  | Description: NEW SIN                                            | IGLE FAMILY HOME LOT                    | T 42                              |                            |                                                                |                               |                                       |                   |
| BLDR-001300-2021 | Building<br>(Residential)                                       | New                                     | Issued                            | 02/11/2021                 | 5207 Addison St, LOT<br>43Flowery Branch, GA<br>30542          |                               | FLOWERY<br>BRANCH                     |                   |
|                  | 02/11/2021                                                      | 02/11/2021<br>0                         | 08/10/2021<br>\$0.00              |                            |                                                                | No                            | BOWEN AND BOWE                        | N HOMEBUILDERS LL |
|                  | Description: NEW SIN                                            | IGLE FAMILY HOME LOT                    | T 43                              |                            |                                                                |                               |                                       |                   |
|                  |                                                                 |                                         |                                   |                            |                                                                |                               |                                       |                   |