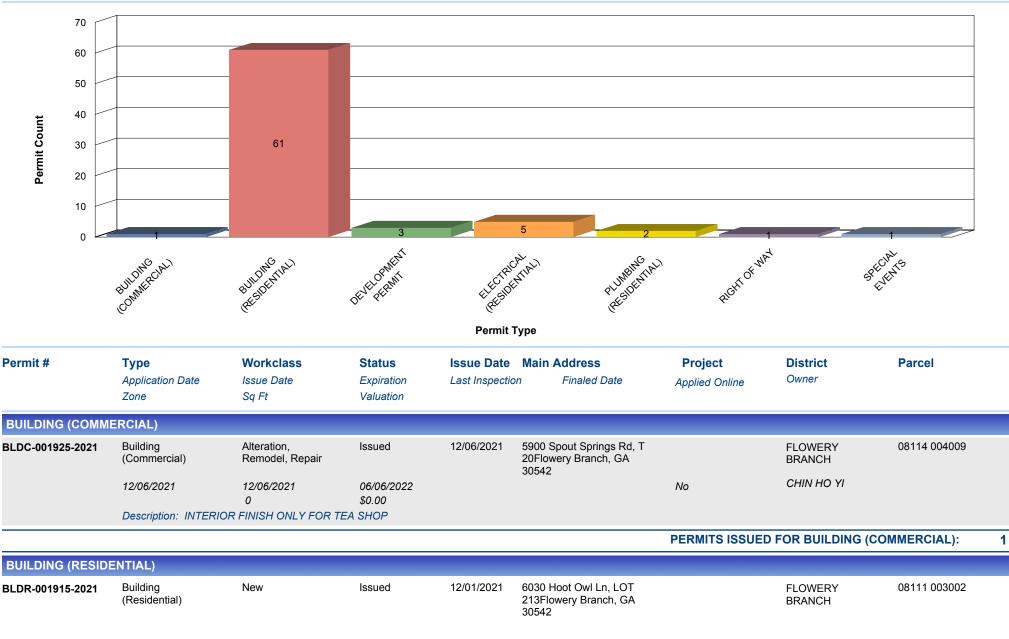

## PERMITS ISSUED BY TYPE (12/01/2021 TO 12/31/2021) FOR CITY OF FLOWERY BRANCH

| Permit #         | Туре                      | Workclass           | Status                  | Issue Date      | Main Address                                            | Project        | District          | Parcel       |
|------------------|---------------------------|---------------------|-------------------------|-----------------|---------------------------------------------------------|----------------|-------------------|--------------|
|                  | Application Date<br>Zone  | Issue Date<br>Sq Ft | Expiration<br>Valuation | Last Inspection | n Finaled Date                                          | Applied Online | Owner             |              |
|                  | 12/01/2021                | 12/01/2021<br>0     | 06/13/2022<br>\$0.00    | 12/15/2021      |                                                         | No             | D R HORTON INC    |              |
|                  | Description: NEW S        | NGLE FAMILY HOME    | LOT 213                 |                 |                                                         |                |                   |              |
| 3LDR-001917-2021 | Building<br>(Residential) | New                 | Issued                  | 12/01/2021      | 6038 Hoot Owl Ln, LOT<br>215Flowery Branch, GA<br>30542 |                | FLOWERY<br>BRANCH | 08111 003002 |
|                  | 12/01/2021                | 12/01/2021<br>0     | 06/13/2022<br>\$0.00    | 12/15/2021      |                                                         | No             | D R HORTON INC    |              |
|                  | Description: NEW S        | NGLE FAMILY HOME    | LOT 215                 |                 |                                                         |                |                   |              |
| BLDR-001916-2021 | Building<br>(Residential) | New                 | Issued                  | 12/01/2021      | 6034 Hoot Owl Ln, LOT<br>214Flowery Branch, GA<br>30542 |                | FLOWERY<br>BRANCH | 08111 003002 |
|                  | 12/01/2021                | 12/01/2021<br>0     | 06/13/2022<br>\$0.00    | 12/15/2021      |                                                         | No             | D R HORTON INC    |              |
|                  | Description: NEW S        | NGLE FAMILY HOME    | LOT 214                 |                 |                                                         |                |                   |              |
| BLDR-001921-2021 | Building<br>(Residential) | New                 | Issued                  | 12/01/2021      | 6054 Hoot Owl Ln, LOT<br>219Flowery Branch, GA<br>30542 |                | FLOWERY<br>BRANCH | 08111 003002 |
|                  | 12/01/2021                | 12/01/2021<br>0     | 06/13/2022<br>\$0.00    | 12/15/2021      |                                                         | No             | D R HORTON INC    |              |
|                  | Description: NEW S        | NGLE FAMILY HOME    | LOT 219                 |                 |                                                         |                |                   |              |
| BLDR-001920-2021 | Building<br>(Residential) | New                 | Issued                  | 12/01/2021      | 6050 Hoot Owl Ln, LOT<br>218Flowery Branch, GA<br>30542 |                | FLOWERY<br>BRANCH | 08111 003002 |
|                  | 12/01/2021                | 12/01/2021<br>0     | 06/13/2022<br>\$0.00    | 12/15/2021      |                                                         | No             | D R HORTON INC    |              |
|                  |                           | INGLE FAMILY HOME   | LOT 218                 |                 |                                                         |                |                   |              |
| BLDR-001922-2021 | Building<br>(Residential) | New                 | Issued                  | 12/01/2021      | 6058 Hoot Owl Ln, LOT<br>220Flowery Branch, GA<br>30542 |                | FLOWERY<br>BRANCH | 08111 003002 |
|                  | 12/01/2021                | 12/01/2021<br>0     | 06/13/2022<br>\$0.00    | 12/15/2021      |                                                         | No             | D R HORTON INC    |              |
|                  | Description: NEW S        | NGLE FAMILY HOME    | LOT 220                 |                 |                                                         |                |                   |              |
| 3LDR-001918-2021 | Building<br>(Residential) | New                 | Issued                  | 12/01/2021      | 6042 Hoot Owl Ln, LOT<br>216Flowery Branch, GA<br>30542 |                | FLOWERY<br>BRANCH | 08111 003002 |
|                  | 12/01/2021                | 12/01/2021<br>0     | 06/13/2022<br>\$0.00    | 12/15/2021      |                                                         | No             | D R HORTON INC    |              |
|                  |                           | NGLE FAMILY HOME    | LOT 216                 |                 |                                                         |                |                   |              |
| BLDR-001919-2021 | Building<br>(Residential) | New                 | Issued                  | 12/01/2021      | 6046 Hoot Owl Ln, LOT<br>217Flowery Branch, GA<br>30542 |                | FLOWERY<br>BRANCH | 08111 003002 |