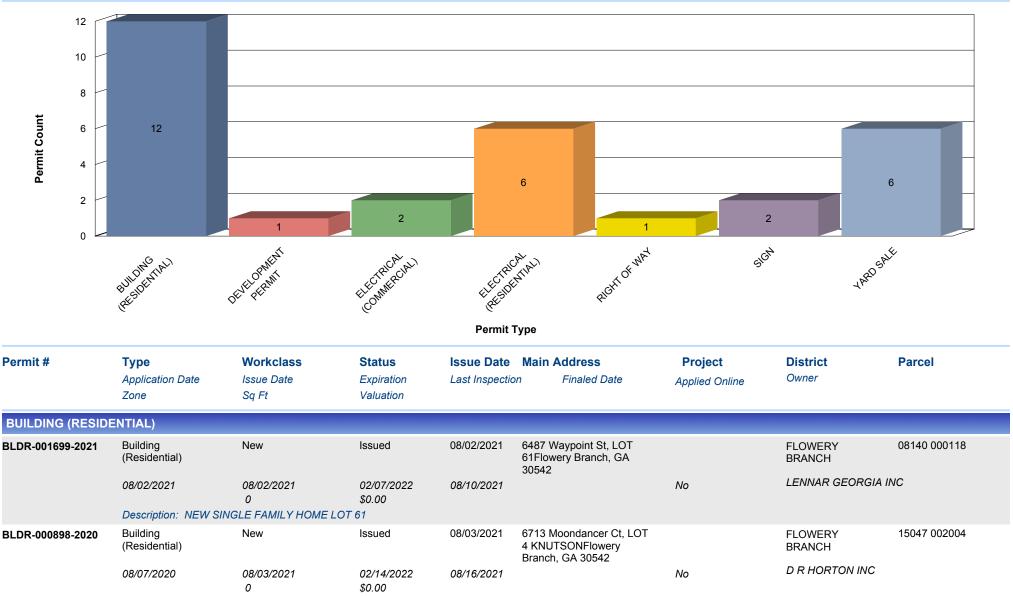

| PERMITS ISSUED FOR BUILDING (RESIDENTIAL): | 12 |
|--------------------------------------------|----|
|                                            |    |

| DEVELOPMENT PERMIT |                                   |                                        |                                         |            |                                                     |    |                   |              |  |  |  |
|--------------------|-----------------------------------|----------------------------------------|-----------------------------------------|------------|-----------------------------------------------------|----|-------------------|--------------|--|--|--|
| DEV-001707-2021    | Development<br>Permit             | Full                                   | Issued                                  | 08/11/2021 | 0 Thurmon Tanner<br>PkwyFlowery Branch, GA<br>30542 |    | FLOWERY<br>BRANCH | 08097 000008 |  |  |  |
|                    | 08/11/2021  Description: SITE DEV | 08/11/2021<br>0<br>/ELOPMENT FOR A NEV | 02/07/2022<br>\$0.00<br>V INDUSTRIAL WA | REHOUSE    |                                                     | No | SEAN MANSON       |              |  |  |  |

### PERMITS ISSUED FOR DEVELOPMENT PERMIT:

| ELECTRICAL (COMMERCIAL) |                            |                                                                         |                      |                |                                            |    |                   |                    |  |  |  |
|-------------------------|----------------------------|-------------------------------------------------------------------------|----------------------|----------------|--------------------------------------------|----|-------------------|--------------------|--|--|--|
| ELEC-001700-2021        | Electrical<br>(Commercial) | New Construction                                                        | Complete             | 08/03/2021     | 4682 Radford RdFlowery<br>Branch, GA 30542 |    | FLOWERY<br>BRANCH | 08099 000002       |  |  |  |
|                         | 08/03/2021                 | 08/03/2021<br>0                                                         | 02/08/2022<br>\$0.00 | 08/12/2021     | 08/12/2021                                 | No | SKF USA INC       |                    |  |  |  |
|                         | Description: INSTAL        | LATION OF 600 AMP 1-P                                                   | HASE ELECTRICA       | AL SERVICE FOR | R SKF                                      |    |                   |                    |  |  |  |
| ELEC-001700-2021        | Electrical (Commercial)    | New Construction                                                        | Complete             | 08/03/2021     | 4682 Radford RdFlowery<br>Branch, GA 30542 |    | FLOWERY<br>BRANCH | 08099 000002       |  |  |  |
|                         | 08/03/2021                 | 08/03/2021<br>0                                                         | 02/08/2022<br>\$0.00 | 08/12/2021     | 08/12/2021                                 | No | ENGINEERING MA    | NAGEMENT ASSOC INC |  |  |  |
|                         | Description: INSTAL        | Description: INSTALLATION OF 600 AMP 1-PHASE ELECTRICAL SERVICE FOR SKF |                      |                |                                            |    |                   |                    |  |  |  |

| Permit #         | <b>Type</b> Application Date Zone         | Workclass<br>Issue Date<br>Sq Ft | <b>Status</b> <i>Expiration Valuation</i> | Issue Date Last Inspection | Main Address<br>n Finaled Date                     | <b>Project</b> Applied Online | <b>District</b> Owner               | Parcel                                  |
|------------------|-------------------------------------------|----------------------------------|-------------------------------------------|----------------------------|----------------------------------------------------|-------------------------------|-------------------------------------|-----------------------------------------|
|                  |                                           |                                  |                                           |                            |                                                    | PERMITS ISSUED F              | OR ELECTRICAL (                     | COMMERCIAL):                            |
| ELECTRICAL (RE   | SIDENTIAL)                                |                                  |                                           |                            |                                                    |                               |                                     |                                         |
| ELER-001703-2021 | Electrical<br>(Residential)<br>08/06/2021 | Reconnect 08/06/2021             | lssued 02/21/2022                         | 08/06/2021<br>08/23/2021   | 6092 Morrow DrFlowery<br>Branch, GA 30542          | No                            | FLOWERY<br>BRANCH<br>F D SMITH ELEC | 08111 003013<br>TRIC                    |
|                  | Description: ELECT                        | 0<br>RICAL SERVICE TO MO         | \$0.00<br>BILE HOME, CHAN                 | IGE OUT POLE &             | METER BASE WITH DISC                               | CONNECT.                      |                                     |                                         |
| ELER-001703-2021 | Electrical<br>(Residential)               | Reconnect                        | Issued                                    | 08/06/2021                 | 6092 Morrow DrFlowery<br>Branch, GA 30542          |                               | FLOWERY<br>BRANCH                   | 08111 003013                            |
|                  | 08/06/2021                                | 08/06/2021<br>0                  | 02/21/2022<br>\$0.00                      | 08/23/2021                 | & METER BASE WITH DISCO                            | No                            | KENNETH GRAG                        | GG                                      |
| ELER-001705-2021 | Electrical (Residential)                  | New Construction                 | Issued                                    | 08/10/2021                 | 6752 Scarlet Oak<br>WayFlowery Branch, GA<br>30542 | CONNECT.                      | FLOWERY<br>BRANCH                   | 15047 002181                            |
|                  | 08/10/2021                                | 08/10/2021<br>0                  | 02/07/2022<br>\$0.00                      |                            | 30342                                              | No                            | CHARLES THOM                        | MPSON                                   |
|                  | Description: INSTAL                       | L ONE 50 AMP CIRCUIT             | FOR JUICE BOX                             | 32 FOR CAR CHA             | RGING STATION IN GAR                               | AGE.                          |                                     |                                         |
| ELER-001705-2021 | Electrical<br>(Residential)               | New Construction                 | Issued                                    | 08/10/2021                 | 6752 Scarlet Oak<br>WayFlowery Branch, GA<br>30542 |                               | FLOWERY<br>BRANCH                   | 15047 002181                            |
|                  | 08/10/2021                                | 08/10/2021<br>0                  | 02/07/2022<br>\$0.00                      |                            |                                                    | No                            | NEXT LEVEL ME                       | CHANICAL                                |
|                  | ,                                         |                                  |                                           |                            | RGING STATION IN GAR.                              |                               |                                     | 45047.000070                            |
| ELER-001720-2021 | Electrical<br>(Residential)<br>08/30/2021 | New Construction  08/30/2021     | lssued<br>02/28/2022<br>\$0.00            | 08/30/2021                 | 7651 Tenspeed CtFlower<br>Branch, GA 30542         | y<br>No                       | FLOWERY<br>BRANCH<br>MARC JONES C   | 15047 000273<br>ONSTRUCTION LLC D/B/A S |
|                  | Description: INSTAL                       | L SOLAR PANELS                   | <b>\$6.65</b>                             |                            |                                                    |                               |                                     |                                         |
| ELER-001720-2021 | Electrical (Residential)                  | New Construction                 | Issued                                    | 08/30/2021                 | 7651 Tenspeed CtFlower<br>Branch, GA 30542         |                               | FLOWERY<br>BRANCH                   | 15047 000273                            |
|                  | 08/30/2021                                | 08/30/2021<br>0                  | 02/28/2022<br>\$0.00                      |                            |                                                    | No                            | CHRISTOPHER                         | PUPO                                    |
|                  | Description: INSTAL                       | L SULAR PANELS                   |                                           |                            |                                                    | PERMITS ISSUED F              | OD ELECTRICAL                       | (DESIDENTIAL).                          |
| DICUT OF WAY     |                                           |                                  |                                           |                            |                                                    | FERMITS 1930ED F              | OR ELECTRICAL                       | (RESIDENTIAL): 6                        |
| RIGHT OF WAY     |                                           |                                  |                                           |                            |                                                    |                               |                                     |                                         |
| ROW-001701-2021  | Right of Way                              | Right of Way<br>Permanent Use    | Issued                                    | 08/05/2021                 | 5927 Mitchell StFlowery<br>Branch, GA 30542        |                               | FLOWERY<br>BRANCH                   | 08118 005003                            |
| August 31 2021   |                                           |                                  | 54                                        | 10 Pine Street Flo         | wery Branch GA 30542                               |                               |                                     | Page 4 of 6                             |

### PERMITS ISSUED FOR RIGHT OF WAY:

| SIGN             |                                                                                             |                      |                      |              |                                                   |       |                   |              |  |  |  |
|------------------|---------------------------------------------------------------------------------------------|----------------------|----------------------|--------------|---------------------------------------------------|-------|-------------------|--------------|--|--|--|
| SIGN-001719-2021 | Sign                                                                                        | Wall Sign            | Issued               | 08/25/2021   | 5458 Mcever Rd, C<br>1Flowery Branch, GA<br>30542 |       | FLOWERY<br>BRANCH | 08099 000016 |  |  |  |
|                  | 08/25/2021                                                                                  | 08/25/2021<br>0      | 02/21/2022<br>\$0.00 |              |                                                   | No    | SIGN-A RAMA       |              |  |  |  |
|                  | Description: INSTALLA                                                                       | ATION OF A LIGHTED B | OX SIGN MOUNTE       | D OVER THE A | AWNING FOR GUARDIAN VA                            | APORS |                   |              |  |  |  |
| SIGN-001719-2021 | Sign                                                                                        | Wall Sign            | Issued               | 08/25/2021   | 5458 Mcever Rd, C<br>1Flowery Branch, GA<br>30542 |       | FLOWERY<br>BRANCH | 08099 000016 |  |  |  |
|                  | 08/25/2021                                                                                  | 08/25/2021<br>0      | 02/21/2022<br>\$0.00 |              |                                                   | No    | GUARDIAN VAPORS   | SINC         |  |  |  |
|                  | Description: INSTALLATION OF A LIGHTED BOX SIGN MOUNTED OVER THE AWNING FOR GUARDIAN VAPORS |                      |                      |              |                                                   |       |                   |              |  |  |  |

### PERMITS ISSUED FOR SIGN:

| YARD SALE        |                      |                        |                      |            |                                                      |    |                   |              |
|------------------|----------------------|------------------------|----------------------|------------|------------------------------------------------------|----|-------------------|--------------|
| YARD-001702-2021 | Yard Sale            | Yard Sale              | Issued               | 08/05/2021 | 5775 Newberry Point<br>DrFlowery Branch, GA<br>30542 |    | FLOWERY<br>BRANCH | 08099A000108 |
|                  | 08/05/2021           | 08/05/2021<br>0        | 08/09/2021<br>\$0.00 |            |                                                      | No | MICHAEL TUFTS     |              |
|                  | Description: YARD SA | LE PERMIT FOR 8/6/21 - | - 8/7/21             |            |                                                      |    |                   |              |
| YARD-001704-2021 | Yard Sale            | Yard Sale              | Issued               | 08/06/2021 | 5722 Mitchell StFlowery<br>Branch, GA 30542          |    | FLOWERY<br>BRANCH | 08112 024003 |
|                  | 08/06/2021           | 08/06/2021<br>0        | 08/09/2021<br>\$0.00 |            |                                                      | No | ELIZABETH GILBERT |              |
|                  | Description: YARD SA | LE PERMIT FOR 8/6/202  | 21-8/8/2021          |            |                                                      |    |                   |              |
| YARD-001711-2021 | Yard Sale            | Yard Sale              | Issued               | 08/17/2021 | 4833 Clarkstone CirFlowery<br>Branch, GA 30542       |    | FLOWERY<br>BRANCH | 08112 009019 |
|                  | 08/17/2021           | 08/17/2021<br>0        | 08/18/2021<br>\$0.00 |            |                                                      | No | CYDNEY ABERNATH   | Y            |
|                  | Description: YARD SA | LE 8/20/20 - 8/23/21   |                      |            |                                                      |    |                   |              |
| YARD-001713-2021 | Yard Sale            | Yard Sale              | Issued               | 08/20/2021 | 4707 Clarkstone DrFlowery<br>Branch, GA 30542        |    | FLOWERY<br>BRANCH | 08113 004008 |

1

2

| Permit #         | <b>Type</b> Application Date Zone           | Workclass<br>Issue Date<br>Sq Ft                       | Status<br>Expiration<br>Valuation      | Issue Date Last Inspection |                                               | <b>Project</b> Applied Online | <b>District</b> <i>Owner</i>          | Parcel       |
|------------------|---------------------------------------------|--------------------------------------------------------|----------------------------------------|----------------------------|-----------------------------------------------|-------------------------------|---------------------------------------|--------------|
|                  | 08/18/2021  Description: YARD SA            | 08/20/2021<br>0<br>LE PERMIT 8/20/21 - 8/2             | 08/23/2021<br>\$0.00<br>21/21          |                            |                                               | No                            | TARA KELTNER                          |              |
| YARD-001709-2021 | Yard Sale  08/16/2021  Description: YARD SA | Yard Sale  08/20/2021  0  LE FOR 8/20/21 - 8/21/2      | 08/23/2021<br>\$0.00                   | 08/20/2021                 | 4717 Clarkstone DrFlowery<br>Branch, GA 30542 | No                            | FLOWERY<br>BRANCH<br>CHERRY JENKINS   | 08113 004006 |
| YARD-001710-2021 | Yard Sale  08/17/2021  Description: YARD SA | Yard Sale<br>08/20/2021<br>0<br>LE FOR 8/20/2021 - 8/2 | lssued<br>08/23/2021<br>\$0.00<br>1/21 | 08/20/2021                 | 4879 Clarkstone DrFlowery<br>Branch, GA 30542 | No                            | FLOWERY<br>BRANCH<br>FELICIA WILLIAMS | 08112 009045 |
|                  |                                             |                                                        |                                        |                            |                                               | PER                           | RMITS ISSUED FOR                      | YARD SALE: 6 |