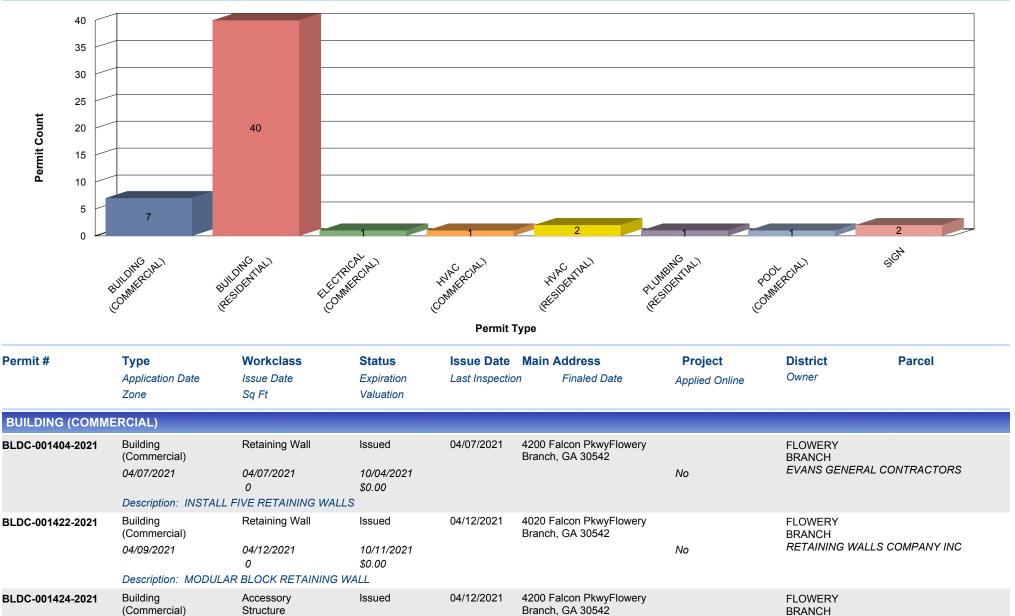

7

| Permit #         | <b>Type</b> Application Date Zone | Workclass  Issue Date  Sq Ft   | Status Expiration Valuation | Issue Date  Last Inspection | Main Address  n Finaled Date                                | <b>Project</b> Applied Online | District Parcel Owner           |
|------------------|-----------------------------------|--------------------------------|-----------------------------|-----------------------------|-------------------------------------------------------------|-------------------------------|---------------------------------|
| BLDR-001392-2021 | Building<br>(Residential)         | New                            | Issued                      | 04/05/2021                  | 5416 Mountain Mint Rd,<br>LOT 22Flowery Branch, GA<br>30542 |                               | FLOWERY<br>BRANCH               |
|                  | 04/01/2021                        | 04/05/2021<br>0                | 10/06/2021<br>\$0.00        | 04/09/2021                  | 30342                                                       | No                            | HERITAGE GROUP HOMES            |
|                  | •                                 | SINGLE FAMILY HOME             |                             | 0.4/0.5/0.004               | 5400 M                                                      |                               |                                 |
| BLDR-001390-2021 | Building<br>(Residential)         | New                            | Issued                      | 04/05/2021                  | 5408 Mountain Mint Rd,<br>LOT 20Flowery Branch, GA<br>30542 |                               | FLOWERY<br>BRANCH               |
|                  | 04/01/2021                        | 04/05/2021<br>0                | 10/06/2021<br>\$0.00        | 04/09/2021                  |                                                             | No                            | HERITAGE GROUP HOMES            |
|                  | •                                 | INGLE FAMILY HOME              |                             |                             |                                                             |                               |                                 |
| BLDR-001396-2021 | Building<br>(Residential)         | Alteration,<br>Remodel, Repair | Issued                      | 04/05/2021                  | 7014 Boathouse<br>WayFlowery Branch, GA<br>30542            |                               | FLOWERY<br>BRANCH               |
|                  | 04/05/2021                        | 04/05/2021<br>0                | 10/25/2021<br>\$0.00        | 04/26/2021                  |                                                             | No                            | STRONG TOWER CONSTRUCTION INC   |
|                  | Description: INTERI               | IOR FINISH ON EXISTII          | NG UNFINISHED BA            | SEMENT.                     |                                                             |                               |                                 |
| BLDR-001397-2021 | Building<br>(Residential)         | New                            | Issued                      | 04/06/2021                  | 5188 Parkwood Dr, LOT<br>33Flowery Branch, GA<br>30542      |                               | FLOWERY<br>BRANCH               |
|                  | 04/05/2021                        | 04/06/2021<br>0                | 10/18/2021<br>\$0.00        | 04/21/2021                  | 00012                                                       | No                            | BOWEN AND BOWEN HOMEBUILDERS LL |
|                  | Description: NEW S                | INGLE FAMILY HOME              | LOT 33                      |                             |                                                             |                               |                                 |
| BLDR-001399-2021 | Building<br>(Residential)         | New                            | Issued                      | 04/06/2021                  | 5180 Parkwood Dr, LOT<br>35Flowery Branch, GA<br>30542      |                               | FLOWERY<br>BRANCH               |
|                  | 04/05/2021                        | 04/06/2021<br>0                | 10/18/2021<br>\$0.00        | 04/21/2021                  | 30342                                                       | No                            | BOWEN AND BOWEN HOMEBUILDERS LL |
|                  | Description: NEW S                | INGLE FAMILY HOME              |                             |                             |                                                             |                               |                                 |
| BLDR-001398-2021 | Building<br>(Residential)         | New                            | Issued                      | 04/06/2021                  | 5184 Parkwood Dr, LOT<br>34Flowery Branch, GA<br>30542      |                               | FLOWERY<br>BRANCH               |
|                  | 04/05/2021                        | 04/06/2021<br>0                | 10/18/2021<br>\$0.00        | 04/21/2021                  | 30342                                                       | No                            | BOWEN AND BOWEN HOMEBUILDERS LL |
|                  | Description: NEW S                | INGLE FAMILY HOME              | LOT 34                      |                             |                                                             |                               |                                 |
| BLDR-001401-2021 | Building<br>(Residential)         | New                            | Issued                      | 04/07/2021                  | 5215 Addison St, LOT<br>45Flowery Branch, GA<br>30542       |                               | FLOWERY<br>BRANCH               |
|                  | 04/07/2021                        | 04/07/2021<br>0                | 10/18/2021<br>\$0.00        | 04/21/2021                  | 00072                                                       | No                            | BOWEN AND BOWEN HOMEBUILDERS LL |
|                  | Description: NEW S                | INGLE FAMILY HOME              | LOT 45                      |                             |                                                             |                               |                                 |