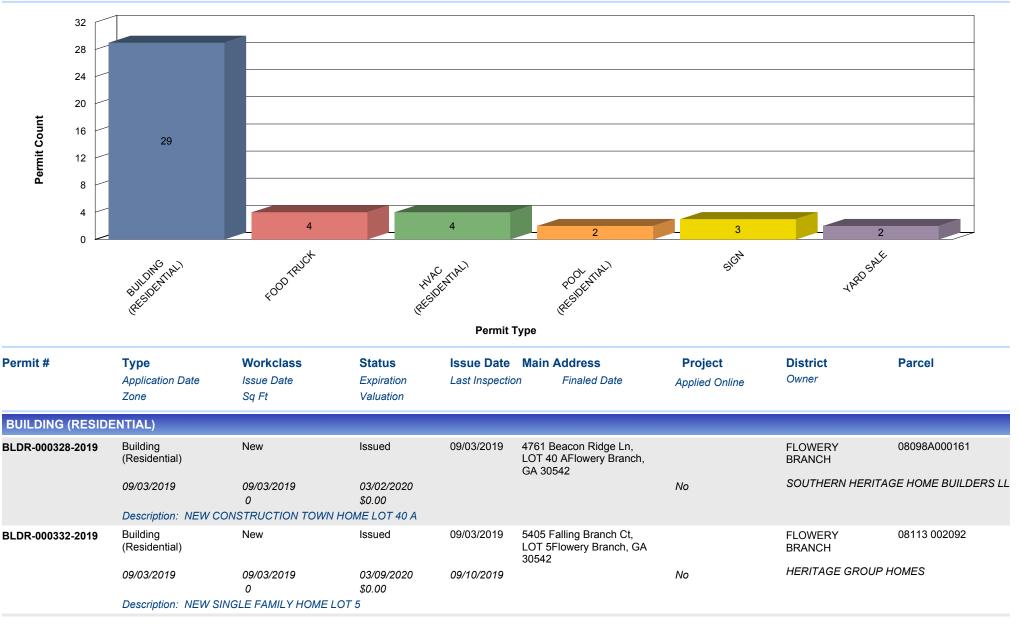

## PERMITS ISSUED BY TYPE (09/01/2019 TO 09/30/2019) FOR CITY OF FLOWERY BRANCH



| Permit #         | <b>Type</b><br>Application Date<br>Zone | Workclass<br>Issue Date<br>Sq Ft | <b>Status</b><br>Expiration<br>Valuation | Issue Date<br>Last Inspection | Main Address<br>n Finaled Date                               | <b>Project</b><br>Applied Online | District<br>Owner              | Parcel             |
|------------------|-----------------------------------------|----------------------------------|------------------------------------------|-------------------------------|--------------------------------------------------------------|----------------------------------|--------------------------------|--------------------|
| BLDR-000334-2019 | Building<br>(Residential)               | New                              | Issued                                   | 09/03/2