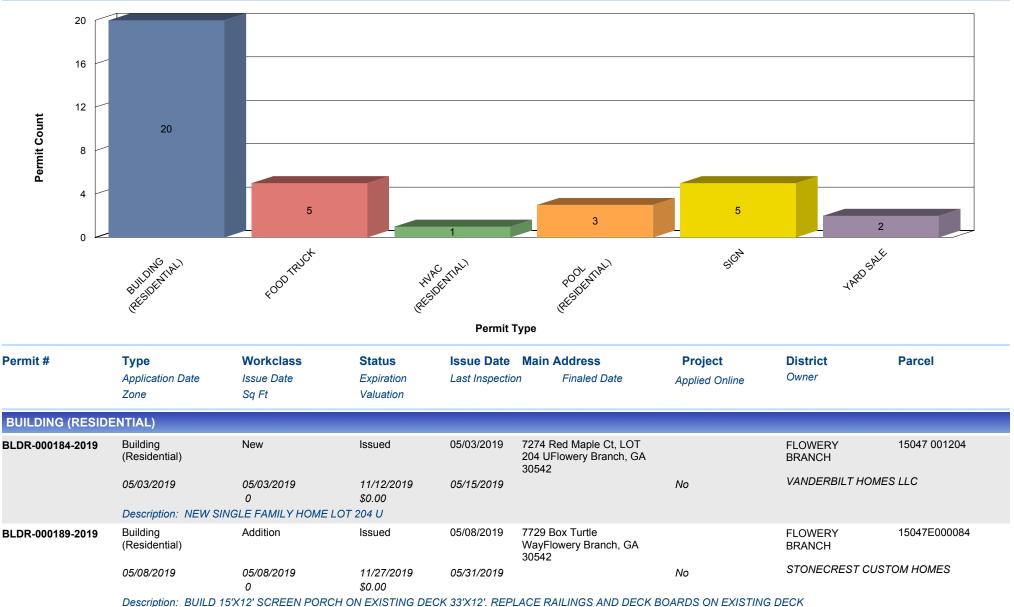

| Bulch                                                                                                                                                                                                                                                                                                                                                                                                                                                                                                                                                                                                                                                                                                                                                                                                                                                                                                                                                                                                                                                                                                                                                                                                                                                                                                                                                                                                                                                                                                                                                                                                                                                                                                                                                                                                                                                                                                                                                                                                                                                                                                                        | Permit #         | <b>Type</b> Application Date Zone | Workclass Issue Date Sq Ft | Status<br>Expiration<br>Valuation | Issue Date Last Inspection | Main Address<br>n Finaled Date | <b>Project</b> Applied Online | <b>District</b> Owner | Parcel          |
|------------------------------------------------------------------------------------------------------------------------------------------------------------------------------------------------------------------------------------------------------------------------------------------------------------------------------------------------------------------------------------------------------------------------------------------------------------------------------------------------------------------------------------------------------------------------------------------------------------------------------------------------------------------------------------------------------------------------------------------------------------------------------------------------------------------------------------------------------------------------------------------------------------------------------------------------------------------------------------------------------------------------------------------------------------------------------------------------------------------------------------------------------------------------------------------------------------------------------------------------------------------------------------------------------------------------------------------------------------------------------------------------------------------------------------------------------------------------------------------------------------------------------------------------------------------------------------------------------------------------------------------------------------------------------------------------------------------------------------------------------------------------------------------------------------------------------------------------------------------------------------------------------------------------------------------------------------------------------------------------------------------------------------------------------------------------------------------------------------------------------|------------------|-----------------------------------|----------------------------|-----------------------------------|----------------------------|--------------------------------|-------------------------------|-----------------------|-----------------|
| Discription: NEW SINGLE FAMILY HOME LOT 220 U   Discription: NEW SINGLE FAMILY HOME LOT 224 U   Discription: NEW SINGLE FAMILY HOME LOT 222 U   Discription: NEW SINGLE FAMILY HOME LOT 40   Discription: NEW | BLDR-000207-2019 | <u> </u>                          | New                        | Issued                            | 05/22/2019                 | 220Flowery Branch, GA          |                               |                       | 15047 001225    |
| Bullding   Residential   Res |                  |                                   | 0                          | \$0.00                            |                            |                                | No                            | TAYLOR MORRISON       | OF GEORGIA LLC, |
| BLDR-000208-2019   Building (Residential)   New   Issued   05/22/2019   7251 Red Maple Ct, LOT   222 UFlowery Branch, GA   30542   No   TAYLOR MORRISON OF GEORGIA LLC, O                                                                                                                                                                                                                                                                                                                                                                                                                                                                                                                                                                                                                                                                                                                                                                                                                                                                                                                                                                                                                                                                                                                                                                                                                                                                                                                                                                                                                                                                                                                                                                                                                                                                                                                                                                                                                                                                                                                                                    | BLDR-000209-2019 | Building                          |                            |                                   | 05/22/2019                 | 224 UFlowery Branch, GA        |                               |                       | 15047 001224    |
| Bullding (Residential)   New   Issued   05/22/2019   7251 Red Maple Ct, LOT   222 UFlowery Branch, GA   BRANCH   15047 001222   222 UFlowery Branch, GA   30542   No   7AYLOR MORRISON OF GEORGIA LLC.   NO   7AYLO |                  |                                   | 0                          | \$0.00                            |                            |                                | No                            | TAYLOR MORRISON       | OF GEORGIA LLC, |
| Solid   Soli | BLDR-000208-2019 | Building                          |                            |                                   | 05/22/2019                 | 222 UFlowery Branch, GA        |                               |                       | 15047 001222    |
| Bldr-000210-2019   Building (Residential)   New   Issued   05/22/2019   4894 Clarkstone Dr, LOT 40Flowery Branch, GA 30542   No VANDERBILT HOMES LLC                                                                                                                                                                                                                                                                                                                                                                                                                                                                                                                                                                                                                                                                                                                                                                                                                                                                                                                                                                                                                                                                                                                                                                                                                                                                                                                                                                                                                                                                                                                                                                                                                                                                                                                                                                                                                                                                                                                                                                         |                  |                                   | 0                          | \$0.00                            |                            |                                | No                            | TAYLOR MORRISON       | OF GEORGIA LLC, |
| 1/18/2019   05/22/2019   11/18/2019   0   \$0.00                                                                                                                                                                                                                                                                                                                                                                                                                                                                                                                                                                                                                                                                                                                                                                                                                                                                                                                                                                                                                                                                                                                                                                                                                                                                                                                                                                                                                                                                                                                                                                                                                                                                                                                                                                                                                                                                                                                                                                                                                                                                             | BLDR-000210-2019 | Building                          |                            |                                   | 05/22/2019                 | 40Flowery Branch, GA           |                               |                       | 08112 009040    |
| FOOD TRUCK  FOOD-000177-2019 Food Truck Food Truck Issued 05/01/2019 5609 Main St, CFlowery Branch, GA 30542 FLOWERY 08112 025008  Description: TACO'S & TEQUILAS FOOD TRUCK 5/5/19  FOOD-000185-2019 Food Truck Food Truck Issued 05/08/2019 5609 Main St, CFlowery Branch, GA 30542 RANCH 08112 025008  FOOD-000185-2019 Food Truck Food Truck Issued 05/08/2019 5609 Main St, CFlowery Branch, GA 30542 BRANCH 08112 025008                                                                                                                                                                                                                                                                                                                                                                                                                                                                                                                                                                                                                                                                                                                                                                                                                                                                                                                                                                                                                                                                                                                                                                                                                                                                                                                                                                                                                                                                                                                                                                                                                                                                                               |                  | 05/22/2019                        |                            |                                   |                            | 30342                          | No                            | VANDERBILT HOMES      | SLLC            |
| FOOD TRUCK  FOOD-000177-2019 Food Truck Food Truck Issued 05/01/2019 5609 Main St, CFlowery Branch, GA 30542 BRANCH  04/29/2019 05/01/2019 05/06/2019 0 \$0.00  Description: TACO'S & TEQUILAS FOOD TRUCK 5/5/19  FOOD-000185-2019 Food Truck Food Truck Issued 05/08/2019 5609 Main St, CFlowery Branch, GA 30542 FLOWERY BRANCH  08112 025008                                                                                                                                                                                                                                                                                                                                                                                                                                                                                                                                                                                                                                                                                                                                                                                                                                                                                                                                                                                                                                                                                                                                                                                                                                                                                                                                                                                                                                                                                                                                                                                                                                                                                                                                                                              |                  | Description: NEW SIN              | GLE FAMILY HOME LOT        | 40                                |                            |                                |                               |                       |                 |
| FOOD-000177-2019 Food Truck Food Truck Issued 05/01/2019 5609 Main St, CFlowery Branch, GA 30542 BRANCH BEER ME  04/29/2019 05/01/2019 05/06/2019 No  Description: TACO'S & TEQUILAS FOOD TRUCK 5/5/19  FOOD-000185-2019 Food Truck Issued 05/08/2019 5609 Main St, CFlowery Branch, GA 30542  FOOD-000185-2019 Food Truck Food Truck Issued 05/08/2019 5609 Main St, CFlowery Branch, GA 30542  FROM Truck Food Truck Issued 05/08/2019 5609 Main St, CFlowery Branch, GA 30542  FOOD-000185-2019 Food Truck Food Truck Issued 05/08/2019 5609 Main St, CFlowery Branch, GA 30542                                                                                                                                                                                                                                                                                                                                                                                                                                                                                                                                                                                                                                                                                                                                                                                                                                                                                                                                                                                                                                                                                                                                                                                                                                                                                                                                                                                                                                                                                                                                           |                  |                                   |                            |                                   |                            |                                | PERMITS ISSUED                | FOR BUILDING (RES     | SIDENTIAL): 20  |
| ## Branch, GA 30542    Description: TACO'S & TEQUILAS FOOD TRUCK 5/5/19    FOOD-000185-2019                                                                                                                                                                                                                                                                                                                                                                                                                                                                                                                                                                                                                                                                                                                                                                                                                                                                                                                                                                                                                                                                                                                                                                                                                                                                                                                                                                                                                                                                                                                                                                                                                                                                                                                                                                                                                                                                                                                                                                                                                                  | FOOD TRUCK       |                                   |                            |                                   |                            |                                |                               |                       |                 |
| ## FOOD-000185-2019    Food Truck   Food Truck   Issued   05/08/2019   5609 Main St, CFlowery   Branch, GA 30542   BRANCH   08112 025008                                                                                                                                                                                                                                                                                                                                                                                                                                                                                                                                                                                                                                                                                                                                                                                                                                                                                                                                                                                                                                                                                                                                                                                                                                                                                                                                                                                                                                                                                                                                                                                                                                                                                                                                                                                                                                                                                                                                                                                     | FOOD-000177-2019 |                                   |                            |                                   | 05/01/2019                 |                                |                               | BRANCH                | 08112 025008    |
| FOOD-000185-2019         Food Truck         Food Truck         Issued         05/08/2019         5609 Main St, CFlowery Branch, GA 30542         FLOWERY         08112 025008                                                                                                                                                                                                                                                                                                                                                                                                                                                                                                                                                                                                                                                                                                                                                                                                                                                                                                                                                                                                                                                                                                                                                                                                                                                                                                                                                                                                                                                                                                                                                                                                                                                                                                                                                                                                                                                                                                                                                |                  |                                   | 0                          | \$0.00                            |                            |                                | No                            | DEEK WE               |                 |
| Branch, GA 30542 BRANCH                                                                                                                                                                                                                                                                                                                                                                                                                                                                                                                                                                                                                                                                                                                                                                                                                                                                                                                                                                                                                                                                                                                                                                                                                                                                                                                                                                                                                                                                                                                                                                                                                                                                                                                                                                                                                                                                                                                                                                                                                                                                                                      |                  |                                   |                            |                                   |                            |                                |                               |                       |                 |
|                                                                                                                                                                                                                                                                                                                                                                                                                                                                                                                                                                                                                                                                                                                                                                                                                                                                                                                                                                                                                                                                                                                                                                                                                                                                                                                                                                                                                                                                                                                                                                                                                                                                                                                                                                                                                                                                                                                                                                                                                                                                                                                              | FOOD-000185-2019 | Food Truck                        | Food Truck                 | Issued                            | 05/08/2019                 |                                |                               | BRANCH                | 08112 025008    |
| 05/08/2019 05/08/2019 07/15/2019 No BEER ME<br>0 \$0.00                                                                                                                                                                                                                                                                                                                                                                                                                                                                                                                                                                                                                                                                                                                                                                                                                                                                                                                                                                                                                                                                                                                                                                                                                                                                                                                                                                                                                                                                                                                                                                                                                                                                                                                                                                                                                                                                                                                                                                                                                                                                      |                  |                                   | 0                          | \$0.00                            |                            |                                | No                            | BEER ME               |                 |
| Description: UPTOWN FOOD TRUCK - 7/14/19                                                                                                                                                                                                                                                                                                                                                                                                                                                                                                                                                                                                                                                                                                                                                                                                                                                                                                                                                                                                                                                                                                                                                                                                                                                                                                                                                                                                                                                                                                                                                                                                                                                                                                                                                                                                                                                                                                                                                                                                                                                                                     |                  | ·                                 |                            |                                   |                            |                                |                               |                       |                 |
| FOOD-000193-2019         Food Truck         Issued         05/14/2019         5609 Main St, CFlowery         FLOWERY         08112 025008           Branch, GA 30542         BRANCH                                                                                                                                                                                                                                                                                                                                                                                                                                                                                                                                                                                                                                                                                                                                                                                                                                                                                                                                                                                                                                                                                                                                                                                                                                                                                                                                                                                                                                                                                                                                                                                                                                                                                                                                                                                                                                                                                                                                          | FOOD-000193-2019 |                                   |                            |                                   | 05/14/2019                 |                                |                               | BRANCH                | 08112 025008    |
| 05/14/2019 05/14/2019 05/20/2019 No BEER ME                                                                                                                                                                                                                                                                                                                                                                                                                                                                                                                                                                                                                                                                                                                                                                                                                                                                                                                                                                                                                                                                                                                                                                                                                                                                                                                                                                                                                                                                                                                                                                                                                                                                                                                                                                                                                                                                                                                                                                                                                                                                                  |                  | 05/14/2019                        | 05/14/2019<br>0            | 05/20/2019<br>\$0.00              |                            |                                | No                            | DEEK WE               |                 |
| 0 \$0.00                                                                                                                                                                                                                                                                                                                                                                                                                                                                                                                                                                                                                                                                                                                                                                                                                                                                                                                                                                                                                                                                                                                                                                                                                                                                                                                                                                                                                                                                                                                                                                                                                                                                                                                                                                                                                                                                                                                                                                                                                                                                                                                     |                  |                                   | J                          | ψ0.00                             |                            |                                |                               |                       |                 |

| Permit #          | <b>Type</b> Application Date Zone | Workclass<br>Issue Date<br>Sq Ft | <b>Status</b> <i>Expiration Valuation</i> | Issue Date Last Inspectio | Main Address<br>on Finaled Date                      | <b>Project</b> Applied Online          | <b>District</b> Owner        | Parcel              |  |
|-------------------|-----------------------------------|----------------------------------|-------------------------------------------|---------------------------|------------------------------------------------------|----------------------------------------|------------------------------|---------------------|--|
|                   | Description: FOOD TR              | RUCK PERMIT - LOVE A             | T WURST SIGHT 5                           | 5/19/2019                 |                                                      |                                        |                              |                     |  |
| FOOD-000206-2019  | Food Truck                        | Food Truck                       | Issued                                    | 05/22/2019                | 5609 Main St, CFlowery<br>Branch, GA 30542           | Ma                                     | FLOWERY<br>BRANCH<br>BEER ME | 08112 025008        |  |
|                   | 05/21/2019                        | 05/22/2019<br>0                  | 05/28/2019<br>\$0.00                      |                           |                                                      | No                                     | BEEN WE                      |                     |  |
|                   | Description: FOOD TR              | RUCK PERMIT - ANGELI             |                                           |                           |                                                      |                                        |                              |                     |  |
| FOOD-000212-2019  | Food Truck                        | Food Truck                       | Issued                                    | 05/29/2019                | 5609 Main St, CFlowery<br>Branch, GA 30542           |                                        | FLOWERY<br>BRANCH            | 08112 025008        |  |
|                   | 05/28/2019                        | 05/29/2019<br>0                  | 06/03/2019<br>\$0.00                      |                           |                                                      | No                                     | BEER ME                      |                     |  |
|                   | Description: FOOD TR              | RUCK PERMIT - BABA K             | • • • • • • • • • • • • • • • • • • • •   |                           |                                                      |                                        |                              |                     |  |
|                   |                                   |                                  |                                           |                           |                                                      | PERM                                   | IITS ISSUED FOR F            | OOD TRUCK: 5        |  |
| LIVAO (DEGIDENTI  | ALV                               |                                  |                                           |                           |                                                      |                                        |                              |                     |  |
| HVAC (RESIDENTIA  | •                                 |                                  |                                           |                           |                                                      |                                        |                              |                     |  |
| MECR-000183-2019  | HVAC (Residential)                | HVAC Changeout                   | Issued                                    | 05/02/2019                | 8020 Sleepy Lagoon<br>WayFlowery Branch, GA<br>30542 |                                        | FLOWERY<br>BRANCH            | 15047 000230        |  |
|                   | 05/02/2019                        | 05/02/2019<br>0                  | 10/29/2019<br>\$0.00                      |                           |                                                      | No                                     | COOL AIR MECAHN              | IICAL               |  |
|                   | Description: REPLACE              | E HVAC                           |                                           |                           |                                                      |                                        |                              |                     |  |
|                   |                                   |                                  |                                           |                           |                                                      | PERMITS ISSUED FOR HVAC (RESIDENTIAL): |                              |                     |  |
| POOL (RESIDENTIA  | AL)                               |                                  |                                           |                           |                                                      |                                        |                              |                     |  |
| POOLR-000186-2019 | Pool (Residential)                | Above Ground                     | Issued                                    | 05/09/2019                | 6738 Trailside Dr, LOT 27<br>YFlowery Branch, GA     |                                        | FLOWERY<br>BRANCH            | 15047Y000027        |  |
|                   | 05/08/2019                        | 05/09/2019<br>0                  | 11/18/2019<br>\$0.00                      | 05/20/2019                | 30542                                                | No                                     | DESJAYAUX POOLS              | S DBA AMAZING ACAPE |  |
|                   | Description: INSTALL              | 12X26X6 RECTANGULA               | • • • • • • • • • • • • • • • • • • • •   |                           |                                                      |                                        |                              |                     |  |
| POOLR-000194-2019 | Pool (Residential)                | Above Ground                     | Issued                                    | 05/14/2019                | 5802 Park PtFlowery<br>Branch, GA 30542              |                                        | FLOWERY<br>BRANCH            | 08100 001078        |  |
|                   | 05/14/2019                        | 05/14/2019<br>0                  | 11/26/2019<br>\$0.00                      | 05/30/2019                |                                                      | No                                     | BUILD YOUR OWN I             | POOL OF GEORGIA LLC |  |
|                   | Description: INSTALL              | IN GROUND POOL                   |                                           |                           |                                                      |                                        |                              |                     |  |

POOLR-000194-2019

Pool (Residential)

05/14/2019

Above Ground

05/14/2019

Description: INSTALL IN GROUND POOL

Issued

\$0.00

BRANCH JEREMY GREEN

| Permit #         | <b>Type</b> Application Date Zone | Workclass<br>Issue Date<br>Sq Ft | <b>Status</b> <i>Expiration Valuation</i> | Issue Date Last Inspection | Main Address on Finaled Date                               | <b>Project</b> Applied Online | <b>District</b><br>Owner | Parcel                |
|------------------|-----------------------------------|----------------------------------|-------------------------------------------|----------------------------|------------------------------------------------------------|-------------------------------|--------------------------|-----------------------|
|                  |                                   |                                  |                                           |                            |                                                            | PERMITS IS                    | SUED FOR POOL (RE        | SIDENTIAL):           |
| SIGN             |                                   |                                  |                                           |                            |                                                            |                               |                          |                       |
| SIGN-000192-2019 | Sign                              | Wall Sign                        | Issued                                    | 05/16/2019                 | 5855 Spout Springs Rd, D<br>401Flowery Branch, GA<br>30542 |                               | FLOWERY<br>BRANCH        | 08114 002031          |
|                  | 05/09/2019                        | 05/16/2019<br>0                  | 11/12/2019<br>\$0.00                      |                            | 00012                                                      | No                            | GEORGIA WHOLE S          | SALE SIGN COMPANY     |
|                  | •                                 | L WALL SIGN ON THE               |                                           | 05/40/0040                 | 5055 0 10 : DID                                            |                               |                          | 00444.000004          |
| C                | Sign                              | Wall Sign                        | Issued                                    | 05/16/2019                 | 5855 Spout Springs Rd, D<br>401Flowery Branch, GA<br>30542 |                               | FLOWERY<br>BRANCH        | 08114 002031          |
|                  | 05/09/2019                        | 05/16/2019<br>0                  | 11/12/2019<br>\$0.00                      |                            |                                                            | No                            | TNT FIREWORKS            |                       |
|                  | •                                 | L WALL SIGN ON THE               |                                           |                            |                                                            |                               |                          |                       |
| SIGN-000199-2019 | Sign                              | Temporary                        | Issued                                    | 05/17/2019                 | 5963 Spout Springs<br>RdFlowery Branch, GA<br>30542        |                               | FLOWERY<br>BRANCH        | 15046 000150          |
|                  | 05/17/2019                        | 05/17/2019<br>0                  | 06/05/2019<br>\$0.00                      |                            |                                                            | No                            | HALL COUNTY MAS          | TER GARDENS           |
|                  | Description: TEMPO                | RARY BANNER MAY 2                | 20TH - JUNE 3RD                           |                            |                                                            |                               |                          |                       |
| SIGN-000204-2019 | Sign                              | Freestanding                     | Issued                                    | 05/21/2019                 | 5106 Spring StFlowery<br>Branch, GA 30542                  |                               | FLOWERY<br>BRANCH        | 08112 004002          |
|                  | 05/21/2019                        | 05/21/2019<br>0                  | 11/18/2019<br>\$0.00                      |                            |                                                            | No                            | ATHENS BEST COT          | NC D/B/A DAVIS SIGN 8 |
|                  |                                   |                                  |                                           |                            | SIGN USING ACRYLIC FOR N                                   | NEW LOGO                      |                          |                       |
| SIGN-000213-2019 | Sign                              | Wall Sign                        | Issued                                    | 05/30/2019                 | 5887 Spout Springs Rd, D<br>201Flowery Branch, GA<br>30542 |                               | FLOWERY<br>BRANCH        | 08114 001004          |
|                  | 05/30/2019                        | 05/30/2019<br>0                  | 11/26/2019<br>\$0.00                      |                            |                                                            | No                            | GLOBAL SIGNS D/B,        | /A SIGNCO             |
|                  | Description: INDIVD               | UAL CHANNEL WITH E               | BIRD FEEDER SYMB                          | OL FOR WILD B              | IRDS UNLIMITED                                             |                               |                          |                       |
|                  |                                   |                                  |                                           |                            |                                                            |                               | PERMITS ISSUE            | D FOR SIGN:           |
| YARD SALE        |                                   |                                  |                                           |                            |                                                            |                               |                          |                       |
| YARD-000182-2019 | Yard Sale                         | Yard Sale                        | Issued                                    | 05/01/2019                 | 6033 Morrow DrFlowery<br>Branch, GA 30542                  |                               | FLOWERY<br>BRANCH        | 08112 028012          |
|                  | 05/01/2019                        | 05/01/2019<br>0                  | 05/02/2019<br>\$0.00                      |                            |                                                            | No                            | JANNIE MCMICKLE          |                       |
|                  | Description: GARAG                | E SALES DATES 5/3/1              | 9-5/5/19                                  |                            |                                                            |                               |                          |                       |

| Permit #         | <b>Type</b> Application Date Zone | Workclass Issue Date Sq Ft | Status<br>Expiration<br>Valuation | Issue Date Last Inspectio |                                                      | <b>Project</b> Applied Online | <b>District</b> <i>Owner</i> | Parcel       |
|------------------|-----------------------------------|----------------------------|-----------------------------------|---------------------------|------------------------------------------------------|-------------------------------|------------------------------|--------------|
| YARD-000211-2019 | Yard Sale                         | Yard Sale                  | Issued                            | 05/24/2019                | 5673 Newberry Point<br>DrFlowery Branch, GA<br>30542 |                               | FLOWERY<br>BRANCH            | 08099A000086 |
|                  | 05/24/2019                        | 05/24/2019<br>0            | 05/28/2019<br>\$0.00              |                           |                                                      | No                            | LANCE ANDERSO                | V            |
|                  | Description: YARD SA              | ALE PEMRIT 5/24/19 -       | - 5/25/19                         |                           |                                                      |                               |                              |              |
|                  |                                   |                            |                                   |                           |                                                      | Р                             | ERMITS ISSUED FOR            | YARD SALE:   |
|                  |                                   |                            |                                   |                           |                                                      |                               | GRAND TOTAL                  | OF PERMITS:  |