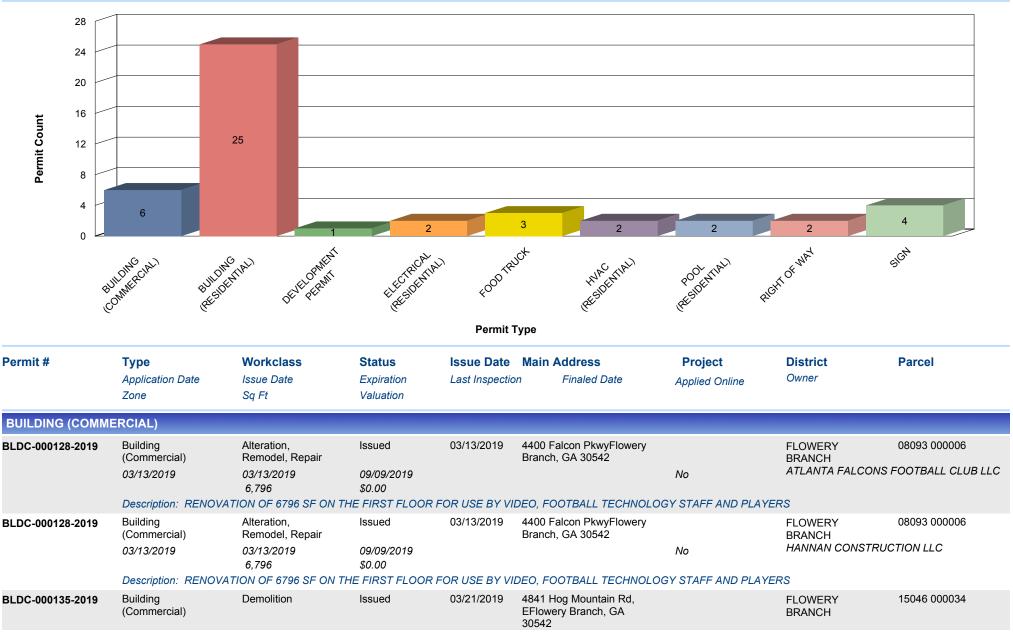

### PERMITS ISSUED BY TYPE (03/01/2019 TO 03/31/2019) FOR CITY OF FLOWERY BRANCH

| Permit #         | <b>Type</b><br>Application Date<br>Zone                       | <b>Workclass</b><br>Issue Date<br>Sq Ft                                        | <b>Status</b><br>Expiration<br>Valuation          | Issue Date<br>Last Inspectio | Main Address<br>n Finaled Date                        | <b>Project</b><br>Applied Online | District<br>Owner                           | Parcel                            |
|------------------|---------------------------------------------------------------|--------------------------------------------------------------------------------|---------------------------------------------------|------------------------------|-------------------------------------------------------|----------------------------------|---------------------------------------------|-----------------------------------|
|                  | 03/21/2019<br>Description: DEMO MI                            | 03/21/2019<br>1,000<br>SC WALLS, CLEAN UP (                                    | 09/17/2019<br>\$0.00<br>& PAINT WALLS             |                              | 03/21/2019                                            | No                               | FIFA5 ENTERPRISE                            | LLC                               |
| BLDC-000135-2019 | Building<br>(Commercial)                                      | Demolition                                                                     | Issued                                            | 03/21/2019                   | 4841 Hog Mountain Rd,<br>EFlowery Branch, GA<br>30542 |                                  | FLOWERY<br>BRANCH                           | 15046 000034                      |
|                  | 03/21/2019<br>Description: DEMO MI                            | 03/21/2019<br>1,000<br>SC WALLS, CLEAN UP (                                    | 09/17/2019<br>\$0.00<br>& PAINT WALLS             |                              | 03/21/2019                                            | No                               | FEDERAL CONSTRU                             | JCTION & DEVELOPME                |
| BLDC-000145-2019 | Building<br>(Commercial)<br>03/27/2019<br>Description: RENOVA | Alteration,<br>Remodel, Repair<br>03/27/2019<br>11,783<br>TION OF THE PHYSICAL | Issued<br>09/25/2019<br>\$0.00<br>- THERAPY SPACI | 03/27/2019<br>03/29/2019     | 4400 Falcon PkwyFlowery<br>Branch, GA 30542           | No                               | FLOWERY<br>BRANCH<br><i>ATLANTA FALCONS</i> | 08093 000006<br>FOOTBALL CLUB LLC |
| BLDC-000145-2019 | Building<br>(Commercial)<br>03/27/2019                        | Alteration,<br>Remodel, Repair<br>03/27/2019<br>11,783<br>TION OF THE PHYSICAL | lssued<br>09/25/2019<br>\$0.00                    | 03/27/2019<br>03/29/2019     | 4400 Falcon PkwyFlowery<br>Branch, GA 30542           | No                               | FLOWERY<br>BRANCH<br>HANNAN CONSTRU         | 08093 000006<br>CTION LLC         |
|                  |                                                               |                                                                                |                                                   |                              |                                                       | PERMITS ISSUED                   | FOR BUILDING (CO                            | MMERCIAL):                        |

#### PERMITS ISSUED FOR BUILDING (RESIDENTIAL): 25

PERMITS ISSUED FOR DEVELOPMENT PERMIT:

| DEVELOPMENT P   | ERMIT                 |                    |                      |                |                                         |    |                   |              |
|-----------------|-----------------------|--------------------|----------------------|----------------|-----------------------------------------|----|-------------------|--------------|
| DEV-000141-2019 | Development<br>Permit | Full               | Issued               | 03/27/2019     | 0 Big Sky DrFlowery<br>Branch, GA 30542 |    | FLOWERY<br>BRANCH | 15047 000885 |
|                 | 03/27/2019            | 03/27/2019<br>0    | 09/23/2019<br>\$0.00 |                |                                         | No | NNP - LOOPER LAK  | ELLC         |
|                 | Description: LAND DE  | EVELOPMENT FOR 178 | LOTS ON 77.74 AC     | CRES (STOL - C | CAPITOLA FARM ROAD)                     |    |                   |              |

#### PERMITS ISSUED FOR ELECTRICAL (RESIDENTIAL): 2

| FOOD TRUCK       |                      |                    |                      |            |                                            |    |                   |              |
|------------------|----------------------|--------------------|----------------------|------------|--------------------------------------------|----|-------------------|--------------|
| FOOD-000109-2019 | Food Truck           | Food Truck         | Issued               | 03/06/2019 | 5609 Main St, CFlowery<br>Branch, GA 30542 |    | FLOWERY<br>BRANCH | 08112 025008 |
|                  | 03/04/2019           | 03/06/2019<br>0    | 03/11/2019<br>\$0.00 |            |                                            | No | BEER ME           |              |
|                  | Description: DEEP SO | UTH BISCUIT COMPAN | Y FOOD TRUCK 3/      | /10/19     |                                            |    |                   |              |
| FOOD-000116-2019 | Food Truck           | Food Truck         | Issued               | 03/06/2019 | 5609 Main St, CFlowery<br>Branch, GA 30542 |    | FLOWERY<br>BRANCH | 08112 025008 |
|                  | 03/06/2019           | 03/06/2019<br>0    | 03/18/2019<br>\$0.00 |            |                                            | No | BEER ME           |              |