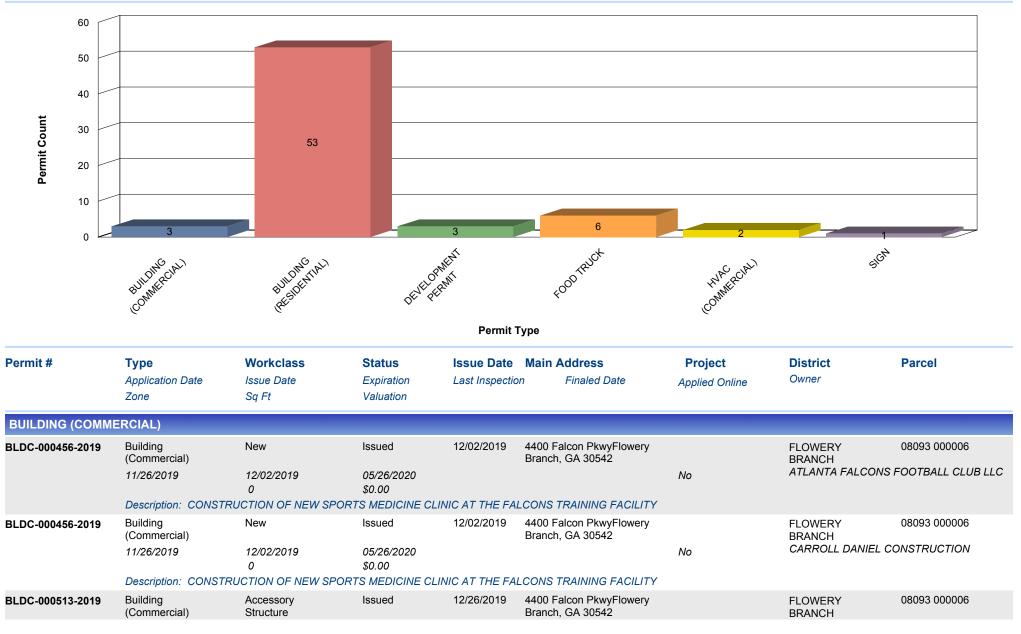

### PERMITS ISSUED BY TYPE (12/01/2019 TO 12/31/2019) FOR CITY OF FLOWERY BRANCH

|                  |                                         | PERM                                    | ITS ISSUED                               | <b>BY TYPE</b>               | (12/01/2019 TO 12                                           | 2/31/2019)                       |                   |              |
|------------------|-----------------------------------------|-----------------------------------------|------------------------------------------|------------------------------|-------------------------------------------------------------|----------------------------------|-------------------|--------------|
| Permit #         | <b>Type</b><br>Application Date<br>Zone | <b>Workclass</b><br>Issue Date<br>Sq Ft | <b>Status</b><br>Expiration<br>Valuation | Issue Date<br>Last Inspectio | Main Address                                                | <b>Project</b><br>Applied Online | District<br>Owner | Parcel       |
|                  | 12/26/2019<br>Description: CONST        | 12/26/2019<br>0<br>RUCTION TRAILER      | 06/23/2020<br>\$0.00                     | 12/26/2019                   |                                                             | No                               | CARROLL DANIEL    | CONSTRUCTION |
|                  |                                         |                                         |                                          |                              |                                                             | PERMITS ISSUE                    | D FOR BUILDING (C | OMMERCIAL):  |
| BUILDING (RESID  | ENTIAL)                                 |                                         |                                          |                              |                                                             |                                  |                   |              |
| 3LDR-000459-2019 | Building<br>(Residential)               | New                                     | Issued                                   | 12/02/2019                   | 6025 Fair Winds Cv, LOT<br>113 AFlowery Branch, GA<br>30542 |                                  | FLOWERY<br>BRANCH | 08100 001140 |
|                  | 12/02/2019                              | 12/02/2019<br>0                         | 06/01/2020<br>\$0.00                     |                              |                                                             | No                               | ALMONT HOMES      |              |
|                  |                                         | INGLE FMAILY HOME                       |                                          |                              |                                                             |                                  |                   |              |
| 3LDR-000458-2019 | Building<br>(Residential)               | New                                     | Issued                                   | 12/02/2019                   | 6008 Fair Winds Cv, LOT<br>85 AFlowery Branch, GA<br>30542  |                                  | FLOWERY<br>BRANCH | 08100 001112 |
|                  | 12/02/2019                              | 12/02/2019<br>0                         | 06/01/2020<br>\$0.00                     |                              |                                                             | No                               | ALMONT HOMES      |              |
|                  |                                         | INGLE FAMILY HOME L                     |                                          | 10/00/00 10                  |                                                             |                                  |                   |              |
| LDR-000457-2019  | Building<br>(Residential)               | New                                     | Issued                                   | 12/02/2019                   | 5955 Park Bay Ct, LOT 83<br>AFlowery Branch, GA<br>30542    |                                  | FLOWERY<br>BRANCH | 08100 001110 |
|                  | 12/02/2019                              | 12/02/2019<br>0                         | 06/01/2020<br>\$0.00                     |                              |                                                             | No                               | ALMONT HOMES      |              |
|                  |                                         | INGLE FAMILY HOME L                     |                                          |                              |                                                             |                                  |                   |              |
| 3LDR-000461-2019 | Building<br>(Residential)               | New                                     | Issued                                   | 12/04/2019                   | 5524 Garens Way, LOT<br>T42Flowery Branch, GA<br>30542      |                                  | FLOWERY<br>BRANCH |              |
|                  | 12/04/2019                              | 12/04/2019<br>0                         | 06/08/2020<br>\$0.00                     | 12/11/2019                   |                                                             | No                               | HERITAGE GROUF    | PHOMES       |
|                  |                                         | ONSTRUCTION - MOD                       |                                          | 40/04/0040                   |                                                             |                                  |                   |              |
| 3LDR-000463-2019 | Building<br>(Residential)               | New                                     | Issued                                   | 12/04/2019                   | 5516 Garens Way, LOT<br>T44Flowery Branch, GA<br>30542      |                                  | FLOWERY<br>BRANCH |              |
|                  | 12/04/2019                              | 12/04/2019<br>0                         | 06/08/2020<br>\$0.00                     | 12/11/2019                   |                                                             | No                               | HERITAGE GROUF    | P HOMES      |
|                  |                                         | ONSTRUCTION - MOD                       |                                          | 10/0 : /00 : /               |                                                             |                                  |                   |              |
| 3LDR-000462-2019 | Building<br>(Residential)               | New                                     | Issued                                   | 12/04/2019                   | 5520 Garens Way, LOT<br>T43Flowery Branch, GA<br>30542      |                                  | FLOWERY<br>BRANCH |              |
|                  | 12/04/2019                              | 12/04/2019<br>0                         | 06/08/2020<br>\$0.00                     | 12/11/2019                   |                                                             | No                               | HERITAGE GROUF    | PHOMES       |
|                  |                                         |                                         |                                          |                              |                                                             |                                  |                   |              |