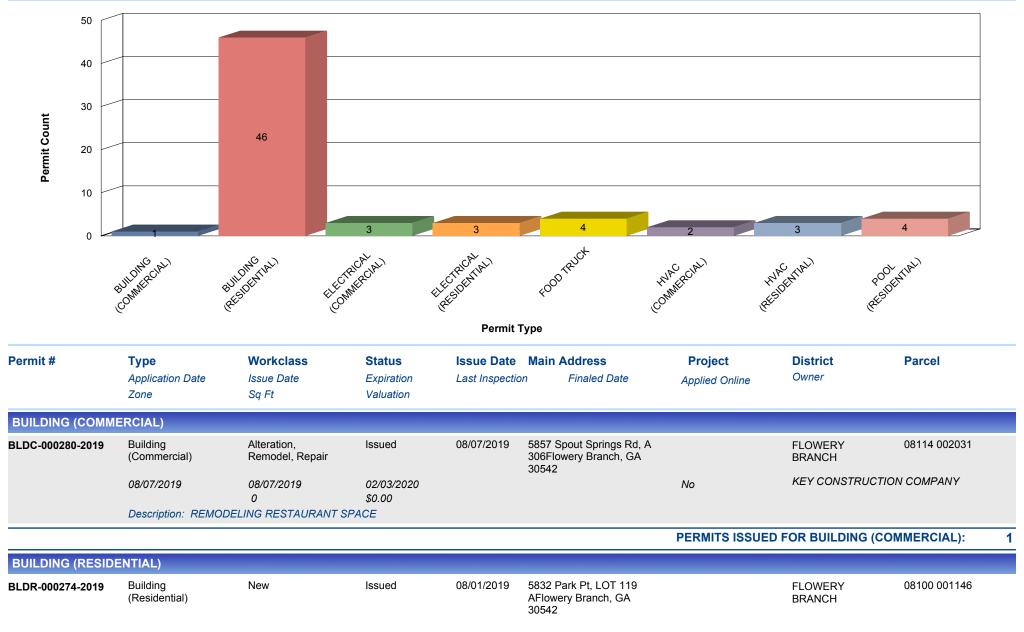

#### PERMITS ISSUED FOR BUILDING (RESIDENTIAL):

PERMITS ISSUED FOR ELECTRICAL (COMMERCIAL):

**ELECTRICAL (COMMERCIAL)** 08/09/2019 5509 Main StFlowery 08112 025008 ELEC-000283-2019 Electrical Reconnect Issued **FLOWERY** Branch, GA 30542 (Commercial) BRANCH THE WATT DOCTOR 08/09/2019 08/09/2019 02/05/2020 No \$0.00 Description: MOVING THE ELECTRICAL PANELS OFF BUILDING TO INSTALL ON RACK 5509 Main StFlowery ELEC-000283-2019 Electrical Reconnect Issued 08/09/2019 **FLOWERY** 08112 025008 (Commercial) Branch, GA 30542 **BRANCH** FLOWERY BRANCH CITY OF 08/09/2019 08/09/2019 02/05/2020 No \$0.00 Description: MOVING THE ELECTRICAL PANELS OFF BUILDING TO INSTALL ON RACK 5533 Atlanta Hwy, ELEC-000297-2019 Electrical New Construction Issued 08/19/2019 **FLOWERY** 08117 002015 CFlowery Branch, GA (Commercial) **BRANCH** 30542 STANLEY R MITCHELL INC 08/19/2019 08/19/2019 02/18/2020 No \$0.00 Description: REPLACE WIRE FROM PANEL TO METER